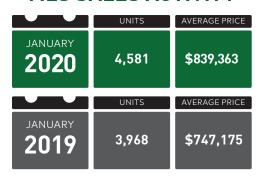

#### MLS SALES ACTIVITY

**12.3%** \$839,363

Year-Over-Year AVERAGE SALE PRICE

**15.4%**4,581

Year-Over-Year NUMBER OF SALES

**-18.9%** 

Year-Over-Year AVERAGE LISTING DOM\*

**-19.6%** 