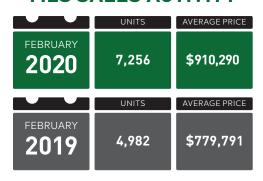

### MLS SALES ACTIVITY

16.7% Year-Over-Year AVERAGE SALE PRICE

**45.6%** 7,256

Year-Over-Year NUMBER OF SALES

**-32.0%** 

Year-Over-Year AVERAGE LISTING DOM\*

**-36.1%** 

Year-Over-Year AVERAGE PROPERTY DOM\*\*