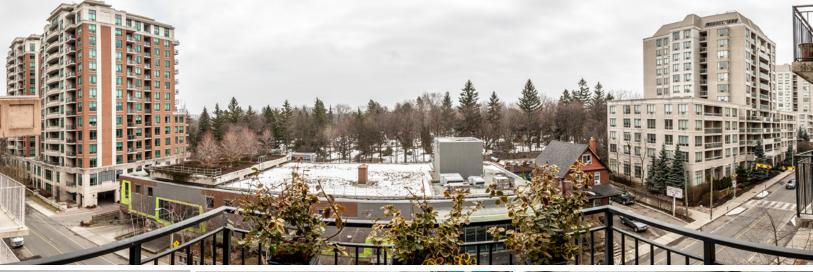

# DINING & LIVING ROOM COMBINED:

- Maple hardwood floor
- Stunning south views over The Beltline and Mount Pleasant Cemetery
  - Sliding glass doors walk out to open balcony

# MASTER BEDROOM: - Maple hardwood floor

- Picture windows
- Sunny south views over The Beltline and Mount Pleasant Cemetery
- Double sliding doors/closet