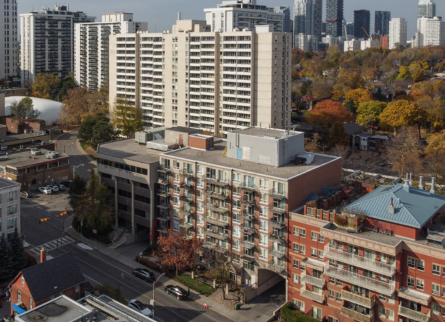

260 Merton Street Suite 703



# THE HAMPTON

















# ENTRANCE:

- Tile floor
- Mirrored double door coat closetLaundry closet with Whirlpool washer + dryer, and additional storage

#### DEN/BEDROOM:

- Maple hardwood floor Amoire

# KITCHEN:

- Tile Floor

- Tile Floor
  Custom shaker style cabinetry
  Breakfast bar with Quartz counters
  Double stainless-steel sinks, polished chrome gooseneck faucet, and soap dispenser
  Maytag stainless steel Double door/ bottom mount fridge
  Maytag stainless steel oven
  Broan stainless steel exhaust hood
  Maytag stainless steel dishwasher
  Subway tile backsplash
  Halogen track lighting

# DINING & LIVING ROOM COMBINED:

- Maple hardwood floor
- Stunning south views over The Beltline and Mount Pleasant Cemetery
  - Sliding glass doors walk out to open balcony

### FOUR PIECE WASHROOM:

-