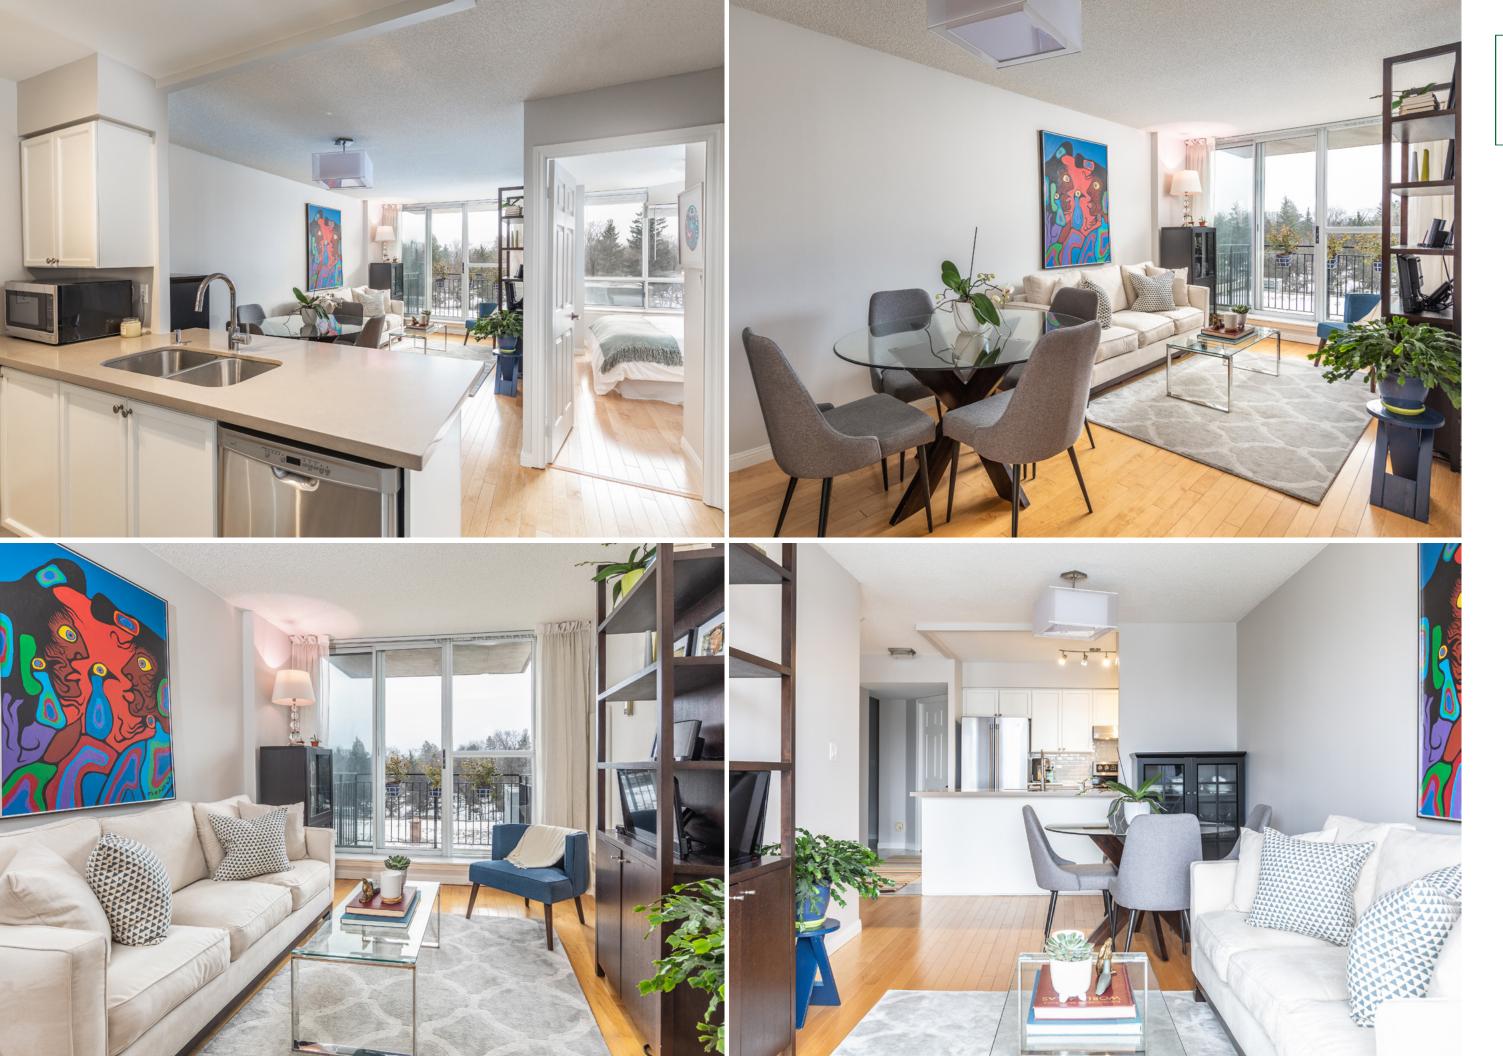

# ENTRANCE:

- Tile floor
- Mirrored double door coat closetLaundry closet with Whirlpool washer + dryer, and additional storage

# KITCHEN:

- Tile Floor

- Tile Floor
  Custom shaker style cabinetry
  Breakfast bar with Quartz counters
  Double stainless-steel sinks, polished chrome gooseneck faucet, and soap dispenser
  Maytag stainless steel Double door/ bottom mount fridge
  Maytag stainless steel oven
  Broan stainless steel exhaust hood
  Maytag stainless steel dishwasher
  Subway tile backsplash
  Halogen track lighting

# DINING & LIVING ROOM COMBINED:

- Maple hardwood floor
- Stunning south views over The Beltline and Mount Pleasant Cemetery
  - Sliding glass doors walk out to open balcony