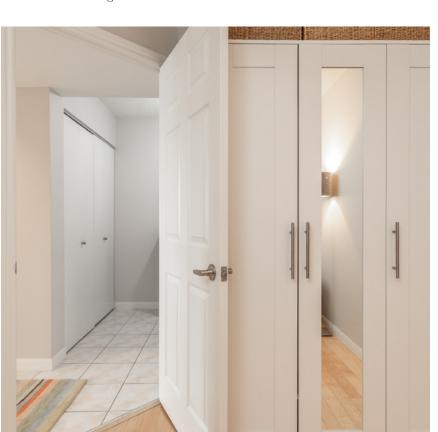

# ENTRANCE:

- Tile floor
- Mirrored double door coat closetLaundry closet with Whirlpool washer + dryer, and additional storage