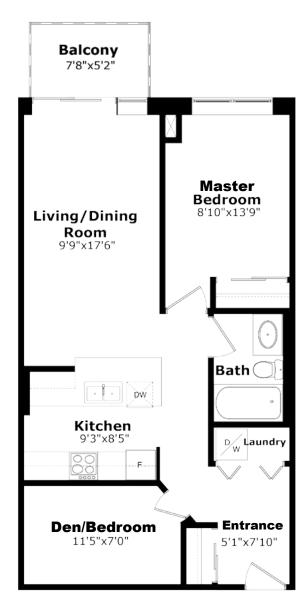

#### DEN/BEDROOM:

- Maple hardwood floor Amoire

# KITCHEN:

- Tile Floor

- Tile Floor
  Custom shaker style cabinetry
  Breakfast bar with Quartz counters
  Double stainless-steel sinks, polished chrome gooseneck faucet, and soap dispenser
  Maytag stainless steel Double door/ bottom mount fridge
  Maytag stainless steel oven
  Broan stainless steel exhaust hood
  Maytag stainless steel dishwasher
  Subway tile backsplash
  Halogen track lighting

# DINING & LIVING ROOM COMBINED:

- Maple hardwood floor
- Stunning south views over The Beltline and Mount Pleasant Cemetery
  - Sliding glass doors walk out to open balcony

### FOUR PIECE WASHROOM:

- Tile floor
- Vanity with porcelain counter Soaker tub
- Polished chrome fixtures and taps
- Built in mirror
- Built in medicine cabinet

# MASTER BEDROOM: - Maple hardwood floor

- Picture windows
- Sunny south views over The Beltline and Mount Pleasant Cemetery
- Double sliding doors/closet