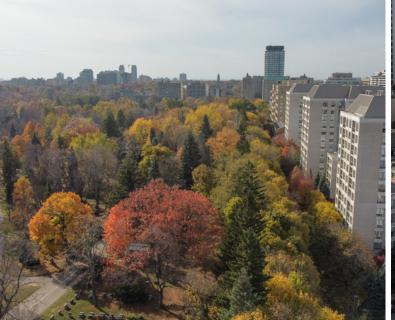

# DINING & LIVING ROOM COMBINED:

- Maple hardwood floor
- Stunning south views over The Beltline and Mount Pleasant Cemetery
  - Sliding glass doors walk out to open balcony

# MASTER BEDROOM: - Maple hardwood floor

- Picture windows
- Sunny south views over The Beltline and Mount Pleasant Cemetery
- Double sliding doors/closet