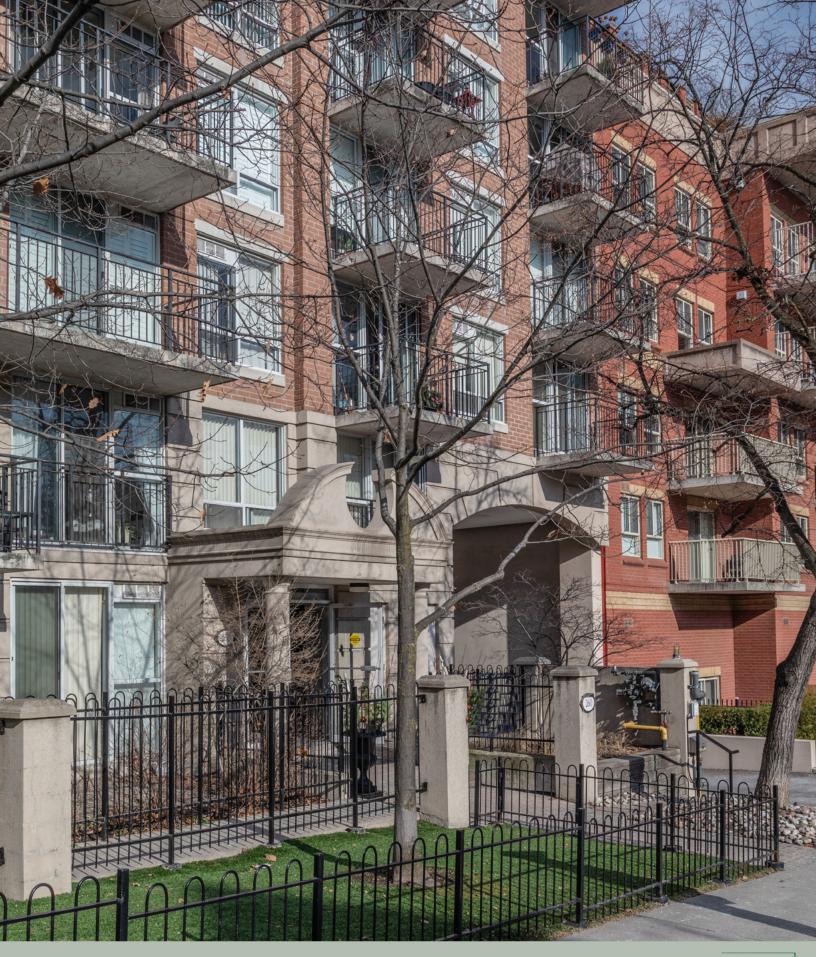

260 Merton Street Suite 703



# THE HAMPTON

















# ENTRANCE:

- Tile floor
- Mirrored double door coat closetLaundry closet with Whirlpool washer + dryer, and additional storage

#### DEN/BEDROOM:

- Maple hardwood floor Amoire

# KITCHEN:

- Tile Floor

- Tile Floor
  Custom shaker style cabinetry
  Breakfast bar with Quartz counters
  Double stainless-steel sinks, polished chrome gooseneck faucet, and soap dispenser
  Maytag stainless steel Double door/ bottom mount fridge
  Maytag stainless steel oven
  Broan stainless steel exhaust hood
  Maytag stainless steel dishwasher
  Subway tile backsplash
  Halogen track lighting

# DINING & LIVING ROOM COMBINED:

- Maple hardwood floor
- Stunning south views over The Beltline and Mount Pleasant Cemetery
  - Sliding glass doors w