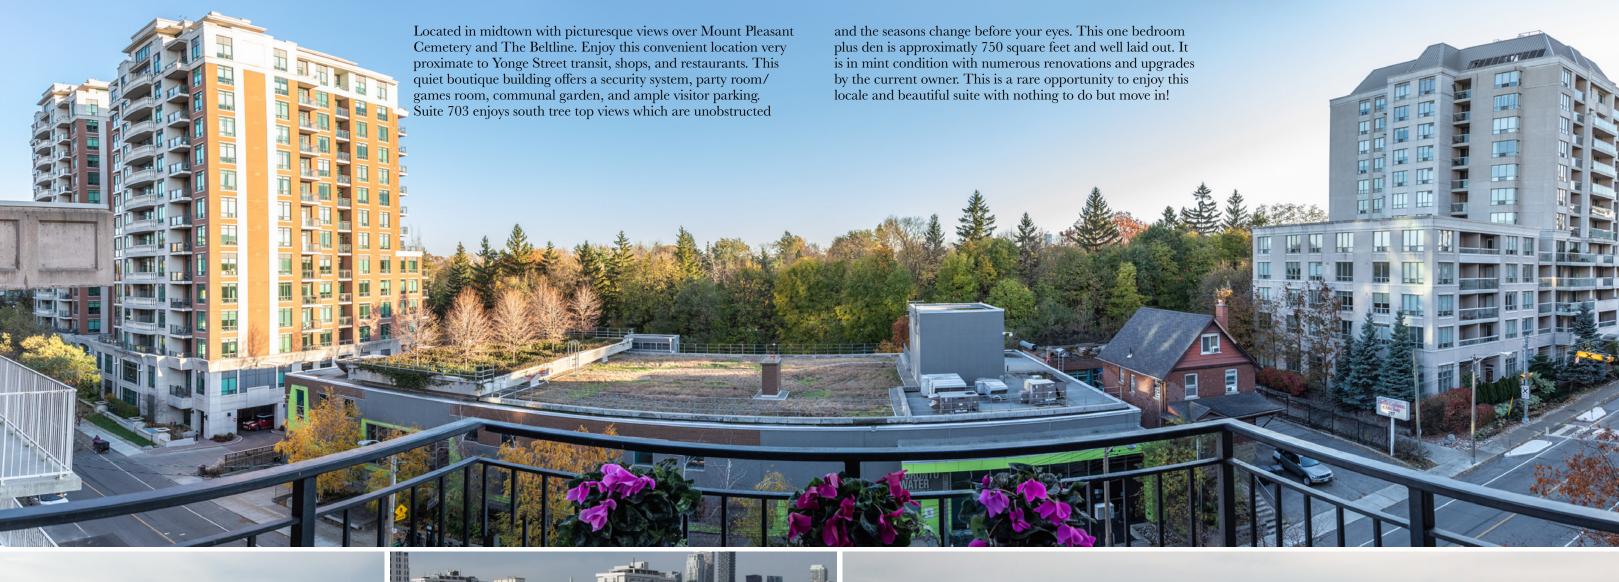

260 Merton Street Suite 703

# THE HAMPTON

# DINING & LIVING ROOM COMBINED:

- Maple hardwood floor
- Stunning south views over The Beltline and Mount Pleasant Cemetery
  - Sliding glass doors walk out to open balcony

# MASTER BEDROOM: - Maple hardwood floor

- Picture windows
- Sunny south views over The Beltline and Mount Pleasant Cemetery
- Double sliding doors/closet