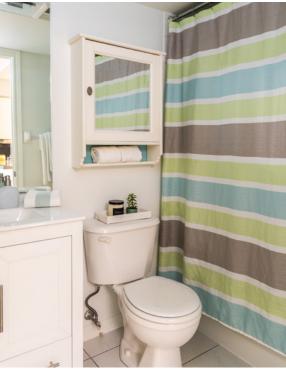

### FOUR PIECE WASHROOM:

- Tile floor
- Vanity with porcelain counter Soaker tub
- Polished chrome fixtures and taps
- Built in mirror
- Built in medicine cabinet