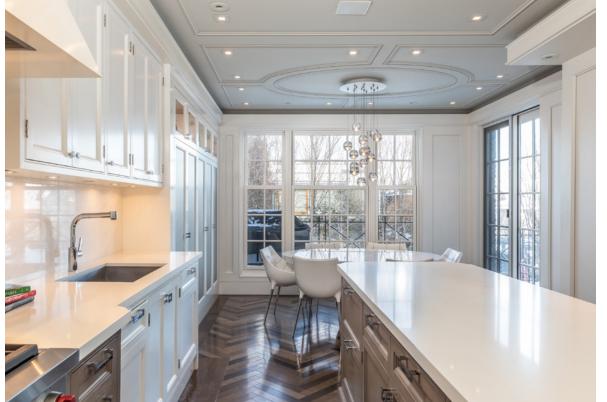

• Open glass display shelves and cabinet

• Matching nickel sconces and chandelier

• French doors with side lights walkout to patio

| Kitchen and Breakfast Area:     | <ul> <li>Heated herringbone limestone floor with oak hardwood border</li> </ul>                 |                               |                                                       |
|---------------------------------|-------------------------------------------------------------------------------------------------|-------------------------------|-------------------------------------------------------|
| Nichen and Dieaklast Alea.      | <ul> <li>Raised panelled ceiling with decorative art deco motif</li> </ul>                      | Six Piece Ensuite Washroom:   | <ul> <li>Heated po</li> </ul>                         |
|                                 | Wall to wall pantry with leather doors and glass display cabinets                               |                               | <ul> <li>His and He</li> </ul>                        |
|                                 | Polished chrome hardware     Control island with Concentrations accurater                       |                               | <ul> <li>Open glass</li> </ul>                        |
|                                 | Centre island with Caesarstone counter     Marble back apleab                                   |                               | <ul> <li>Built-in bev</li> </ul>                      |
|                                 | <ul> <li>Marble back splash</li> <li>Stainless steel farmers sink</li> </ul>                    |                               | <ul> <li>Frosted gla</li> </ul>                       |
|                                 |                                                                                                 |                               | <ul> <li>Separate v</li> </ul>                        |
|                                 | <ul> <li>Polished chrome goose neck faucet and spray</li> <li>Polished chrome spiget</li> </ul> |                               | <ul> <li>Large float</li> </ul>                       |
|                                 | <ul> <li>Stainless steel Wolf four burner gas stove with griddle</li> </ul>                     |                               | <ul> <li>Two picture</li> </ul>                       |
|                                 | Concealed exhaust hood                                                                          |                               | <ul> <li>California s</li> </ul>                      |
|                                 | Two Subzero freezer drawers                                                                     |                               | <ul> <li>Recessed</li> </ul>                          |
|                                 | Concealed Miele dishwasher                                                                      |                               |                                                       |
|                                 | <ul> <li>Stainless steel Miele wall oven</li> </ul>                                             | Home Office/ Bedroom:         | Quarter sa                                            |
|                                 | <ul> <li>Stainless steel Miele steam oven/microwave</li> </ul>                                  |                               | <ul> <li>Plaster cro</li> </ul>                       |
|                                 | Concealed Miele fridge                                                                          |                               | <ul> <li>Large pictu</li> </ul>                       |
|                                 | <ul> <li>Concealed Miele warming drawer</li> </ul>                                              |                               | • Built-in cus                                        |
|                                 | <ul> <li>Recycling drawer</li> </ul>                                                            |                               | <ul> <li>Recessed</li> </ul>                          |
|                                 | Appliance garage                                                                                |                               |                                                       |
|                                 | Glass display cabinet                                                                           | Three Piece Washroom:         | Porcelain t                                           |
|                                 | Under cabinet lighting                                                                          |                               | <ul> <li>Floating value</li> </ul>                    |
|                                 | Large picture window overlooking back patio and garden below                                    |                               | Glass encl                                            |
|                                 | Sliding French doors walk-out to patio with screens                                             |                               | Built-in mir                                          |
|                                 | Hanging glass pendent light     Dependent lighting                                              |                               | <ul> <li>Polished c</li> </ul>                        |
|                                 | <ul> <li>Recessed halogen lighting</li> </ul>                                                   | Bedroom:                      |                                                       |
| Mud Room:                       | Heated limestone tile floor                                                                     | Deuroom.                      | <ul> <li>Quarter sa</li> <li>Plaster crc</li> </ul>   |
| Muu Room.                       | Custom open shelves/drawers/cupboards                                                           |                               | <ul> <li>Plaster cro</li> <li>Built-in mir</li> </ul> |
|                                 | • Custom open shelles/ drawers/ cupboards                                                       |                               | <ul> <li>Picture wir</li> </ul>                       |
| Entrance/Exit to Two car indoo  | r garage with ample storage                                                                     |                               | Recessed                                              |
| Double private driveway for fou |                                                                                                 |                               | • Necesseu                                            |
| Double private driveway for fou |                                                                                                 | Four Piece Ensuite Washroom:  | <ul> <li>Marble tile</li> </ul>                       |
|                                 |                                                                                                 | rourriede Ensuite Washroom.   | Custom va                                             |
| second floor                    |                                                                                                 |                               | <ul> <li>Polished c</li> </ul>                        |
|                                 |                                                                                                 |                               | <ul> <li>Glass encl</li> </ul>                        |
| Landing:                        | <ul> <li>Quarter sawn oak hardwood floor</li> </ul>                                             |                               | California S                                          |
|                                 | Large Palladian window offering beautiful southern light                                        | Linen Closet Under Stairs     |                                                       |
|                                 | Coffered ceiling                                                                                |                               |                                                       |
|                                 | Leaded glass skylight                                                                           | Bedroom:                      | <ul> <li>Quarter sa</li> </ul>                        |
|                                 | Wainscotting                                                                                    |                               | <ul> <li>Plaster cro</li> </ul>                       |
|                                 | Recessed halogen lighting                                                                       |                               | <ul> <li>Custom bi</li> </ul>                         |
|                                 |                                                                                                 |                               | <ul> <li>Large pictu</li> </ul>                       |
| Master Bedroom:                 | <ul> <li>Quarter sawn oak hardwood floor</li> </ul>                                             |                               | Walk-in clo                                           |
|                                 | <ul> <li>Plaster crown moulding</li> </ul>                                                      |                               |                                                       |
|                                 | <ul> <li>Custom built canopy, curtains and halogen puck lighting</li> </ul>                     | Three Piece Ensuite Washroom: | <ul> <li>Tile floor</li> </ul>                        |
|                                 | <ul> <li>Two sets of French doors walk-out to balcony</li> </ul>                                |                               | <ul> <li>Vanity with</li> </ul>                       |
|                                 | <ul> <li>Double doors to dressing room</li> </ul>                                               |                               | • Built-in mir                                        |
|                                 | <ul> <li>Recessed halogen lighting</li> </ul>                                                   |                               | <ul> <li>Polished c</li> </ul>                        |
|                                 |                                                                                                 |                               | <ul> <li>Glass encl</li> </ul>                        |
|                                 |                                                                                                 |                               | <ul> <li>Tile wainso</li> </ul>                       |
| His/Her Dressing Room:          | <ul> <li>Quarter sawn oak hardwood floor</li> </ul>                                             |                               | <ul> <li>Recessed</li> </ul>                          |
|                                 | <ul> <li>Custom built-ins by California Closets</li> </ul>                                      |                               |                                                       |
|                                 | <ul> <li>Pocket door to ensuite washroom</li> </ul>                                             |                               |                                                       |
|                                 | <ul> <li>Recessed halogen lighting</li> </ul>                                                   |                               |                                                       |
|                                 |                                                                                                 |                               |                                                       |