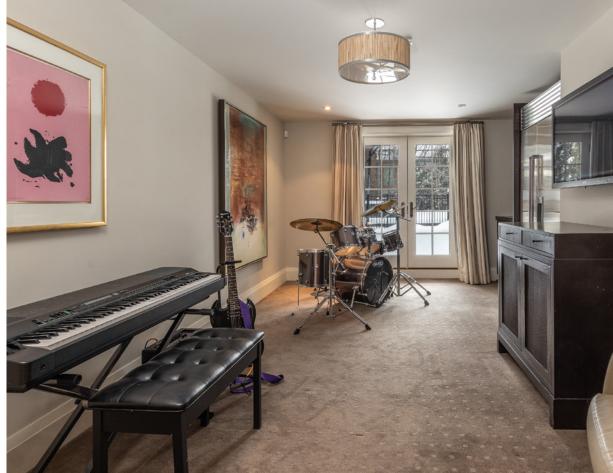

In the lower level there is a recreation room and music room with a walk-out to the pool area. An amazing home theatre, wine cellar, nanny's bedroom and ensuite washroom, as well as a gymnasium complete the lower level. The lot is 50'x150' with spectacular award winning landscaping in both the front and rear gardens. The tranquil pool has a waterfall feature and an integrated whirlpool, and a lovely patio area with a gas fireplace longs for summer evenings

# third floor

| Sitting Room/ Home Office:      | <ul> <li>Wool sisal carpet</li> <li>Large dormer</li> <li>Great North views over skyline</li> </ul>                                                                                                                                          | Four Piece Washroom:                                                                                                                                                                                                                                                                                                                                                   | <ul> <li>Heated porcelair</li> <li>Vanity with limes</li> <li>Polished chrome</li> </ul>                                                                            |
|---------------------------------|----------------------------------------------------------------------------------------------------------------------------------------------------------------------------------------------------------------------------------------------|------------------------------------------------------------------------------------------------------------------------------------------------------------------------------------------------------------------------------------------------------------------------------------------------------------------------------------------------------------------------|---------------------------------------------------------------------------------------------------------------------------------------------------------------------|
|                                 | <ul><li>Two double closets</li><li>Angular ceilings</li></ul>                                                                                                                                                                                | Laundry Room:                                                                                                                                                                                                                                                                                                                                                          | <ul><li>Tile floor</li><li>Subway tile back</li></ul>                                                                                                               |
| Bedroom:                        | <ul> <li>Wool sisal carpet</li> <li>Angular ceilings</li> <li>Two small eyebrow dormers with banks of drawers</li> </ul>                                                                                                                     |                                                                                                                                                                                                                                                                                                                                                                        | <ul> <li>Storage cabinets</li> <li>Farmers sink</li> <li>Broom closet/ irro</li> <li>Miele steam drye</li> </ul>                                                    |
| Walk in Dressing Room / Closet: | Wool sisal carpet                                                                                                                                                                                                                            |                                                                                                                                                                                                                                                                                                                                                                        | <ul> <li>Miele washer</li> </ul>                                                                                                                                    |
| Three Piece Ensuite Washroom:   | <ul> <li>Limestone tile floor with checkered inlay</li> <li>Vanity with custom marble counter</li> <li>Two double eyebrow dormers with banks of drawers</li> <li>Glass enclosed shower</li> <li>Polished chrome fixtures and taps</li> </ul> | Home Theatre:                                                                                                                                                                                                                                                                                                                                                          | <ul> <li>Wool broadloom</li> <li>Sound proof wal</li> <li>Custom leather s</li> <li>Large projector s</li> <li>Sony projector</li> <li>Built-in speakers</li> </ul> |
| lower level                     |                                                                                                                                                                                                                                              |                                                                                                                                                                                                                                                                                                                                                                        | • Dimmable theatr                                                                                                                                                   |
| Heated floors throughout        |                                                                                                                                                                                                                                              | Gymnasium:                                                                                                                                                                                                                                                                                                                                                             | <ul><li>Maple hardwood</li><li>Mirrored wall</li></ul>                                                                                                              |
| Recreation Room:                | <ul> <li>Wool broadloom</li> <li>Above grade windows</li> <li>California shutters</li> </ul>                                                                                                                                                 |                                                                                                                                                                                                                                                                                                                                                                        | <ul><li>Separate entrance</li><li>Built-in ceiling space</li></ul>                                                                                                  |
|                                 | <ul> <li>Entertainment center with cupboard and open shelves/ drawers</li> </ul>                                                                                                                                                             | Auto/ Visual Components Rack                                                                                                                                                                                                                                                                                                                                           |                                                                                                                                                                     |
|                                 | Recessed halogen lighting                                                                                                                                                                                                                    | Utility Room                                                                                                                                                                                                                                                                                                                                                           |                                                                                                                                                                     |
| Bedroom:                        | <ul><li>Wool broadloom</li><li>Above grade window</li><li>California Shutters</li></ul>                                                                                                                                                      | З                                                                                                                                                                                                                                                                                                                                                                      | dditional                                                                                                                                                           |
| Four Piece Ensuite Washroom:    | <ul> <li>Porcelain tile floor</li> <li>Built-in mirrored medicine cabinet</li> <li>Polished chrome fixtures and taps</li> </ul>                                                                                                              |                                                                                                                                                                                                                                                                                                                                                                        | Incl                                                                                                                                                                |
| Wine Cellar:                    | <ul> <li>Porcelain tile floor</li> <li>Custom rosewood racking</li> <li>Capacity for approximately 200 bottles</li> <li>Humidifier</li> <li>Recessed halogen lighting</li> </ul>                                                             | All kitchen appliances, fridge/freezer in lower level, v<br>and wall sconces, Lutron dimmers throughout, all<br>house, fishtanks, custom area carpets (except exc<br>extra), central vacuum and related equipment, ir<br>components, security system and exterior cameras<br>gas line, central vacuum in garage, garage block hea<br>cars at front, master bedroom car |                                                                                                                                                                     |
| Storage Room (Under Staircase)  |                                                                                                                                                                                                                                              |                                                                                                                                                                                                                                                                                                                                                                        | Lot: 5                                                                                                                                                              |
| Music Room:                     | <ul> <li>Wool broadloom</li> <li>Above grade windows</li> <li>California Shutters</li> </ul>                                                                                                                                                 |                                                                                                                                                                                                                                                                                                                                                                        | Taxes: \$27<br>Possession: Be                                                                                                                                       |
|                                 | <ul> <li>Double closet</li> <li>Stainless steel subzero fridge and freezer</li> <li>Kitchenette</li> <li>French doors walk-out to patio</li> </ul>                                                                                           | a                                                                                                                                                                                                                                                                                                                                                                      | sking \$6,                                                                                                                                                          |
|                                 |                                                                                                                                                                                                                                              |                                                                                                                                                                                                                                                                                                                                                                        |                                                                                                                                                                     |