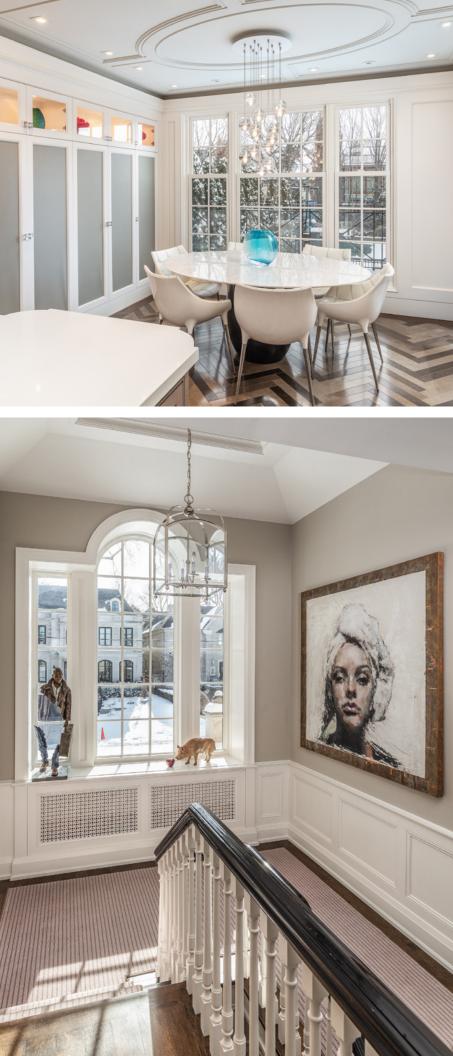

• Open glass display shelves and cabinet

• Matching nickel sconces and chandelier

• French doors with side lights walkout to patio

| Kitchen and Breakfast Area:     | <ul> <li>Heated herringbone limestone floor with oak hardwood border</li> </ul>                 |                               |                                                       |
|---------------------------------|-------------------------------------------------------------------------------------------------|-------------------------------|-------------------------------------------------------|
| Nichen and Dieaklast Alea.      | <ul> <li>Raised panelled ceiling with decorative art deco motif</li> </ul>                      | Six Piece Ensuite Washroom:   | <ul> <li>Heated po</li> </ul>                         |
|                                 | Wall to wall pantry with leather doors and glass display cabinets                               |                               | <ul> <li>His and He</li> </ul>                        |
|                                 | Polished chrome hardware     Control island with Concentrations accurater                       |                               | <ul> <li>Open glass</li> </ul>                        |
|                                 | Centre island with Caesarstone counter     Marble back apleab                                   |                               | <ul> <li>Built-in bev</li> </ul>                      |
|                                 | <ul> <li>Marble back splash</li> <li>Stainless steel farmers sink</li> </ul>                    |                               | <ul> <li>Frosted gla</li> </ul>                       |
|                                 |                                                                                                 |                               | <ul> <li>Separate v</li> </ul>                        |
|                                 | <ul> <li>Polished chrome goose neck faucet and spray</li> <li>Polished chrome spiget</li> </ul> |                               | <ul> <li>Large float</li> </ul>                       |
|                                 | <ul> <li>Stainless steel Wolf four burner gas stove with griddle</li> </ul>                     |                               | <ul> <li>Two picture</li> </ul>                       |
|                                 | Concealed exhaust hood                                                                          |                               | <ul> <li>California s</li> </ul>                      |
|                                 | Two Subzero freezer drawers                                                                     |                               | <ul> <li>Recessed</li> </ul>                          |
|                                 | Concealed Miele dishwasher                                                                      |                               |                                                       |
|                                 | <ul> <li>Stainless steel Miele wall oven</li> </ul>                                             | Home Office/ Bedroom:         | Quarter sa                                            |
|                                 | <ul> <li>Stainless steel Miele steam oven/microwave</li> </ul>                                  |                               | <ul> <li>Plaster cro</li> </ul>                       |
|                                 | Concealed Miele fridge                                                                          |                               | <ul> <li>Large pictu</li> </ul>                       |
|                                 | <ul> <li>Concealed Miele warming drawer</li> </ul>                                              |                               | • Built-in cus                                        |
|                                 | <ul> <li>Recycling drawer</li> </ul>                                                            |                               | <ul> <li>Recessed</li> </ul>                          |
|                                 | Appliance garage                                                                                |                               |                                                       |
|                                 | Glass display cabinet                                                                           | Three Piece Washroom:         | Porcelain t                                           |
|                                 | Under cabinet lighting                                                                          |                               | <ul> <li>Floating value</li> </ul>                    |
|                                 | Large picture window overlooking back patio and garden below                                    |                               | Glass encl                                            |
|                                 | Sliding French doors walk-out to patio with screens                                             |                               | Built-in mir                                          |
|                                 | Hanging glass pendent light     Dependent lighting                                              |                               | <ul> <li>Polished c</li> </ul>                        |
|                                 | <ul> <li>Recessed halogen lighting</li> </ul>                                                   | Bedroom:                      |                                                       |
| Mud Room:                       | Heated limestone tile floor                                                                     | Deuroom.                      | <ul> <li>Quarter sa</li> <li>Plaster crc</li> </ul>   |
| Muu Room.                       | Custom open shelves/drawers/cupboards                                                           |                               | <ul> <li>Plaster cro</li> <li>Built-in mir</li> </ul> |
|                                 | • Custom open shelles/ drawers/ cupboards                                                       |                               | <ul> <li>Picture wir</li> </ul>                       |
| Entrance/Exit to Two car indoo  | r garage with ample storage                                                                     |                               | Recessed                                              |
| Double private driveway for fou |                                                                                                 |                               | • Necesseu                                            |
| Double private driveway for fou |                                                                                                 | Four Piece Ensuite Washroom:  | <ul> <li>Marble tile</li> </ul>                       |
|                                 |                                                                                                 | rourriede Ensuite Washroom.   | Custom va                                             |
| second floor                    |                                                                                                 |                               | <ul> <li>Polished c</li> </ul>                        |
|                                 |                                                                                                 |                               | <ul> <li>Glass encl</li> </ul>                        |
| Landing:                        | <ul> <li>Quarter sawn oak hardwood floor</li> </ul>                                             |                               | California S                                          |
|                                 | Large Palladian window offering beautiful southern light                                        | Linen Closet Under Stairs     |                                                       |
|                                 | Coffered ceiling                                                                                |                               |                                                       |
|                                 | Leaded glass skylight                                                                           | Bedroom:                      | <ul> <li>Quarter sa</li> </ul>                        |
|                                 | Wainscotting                                                                                    |                               | <ul> <li>Plaster cro</li> </ul>                       |
|                                 | Recessed halogen lighting                                                                       |                               | <ul> <li>Custom bi</li> </ul>                         |
|                                 |                                                                                                 |                               | <ul> <li>Large pictu</li> </ul>                       |
| Master Bedroom:                 | <ul> <li>Quarter sawn oak hardwood floor</li> </ul>                                             |                               | Walk-in clo                                           |
|                                 | <ul> <li>Plaster crown moulding</li> </ul>                                                      |                               |                                                       |
|                                 | <ul> <li>Custom built canopy, curtains and halogen puck lighting</li> </ul>                     | Three Piece Ensuite Washroom: | <ul> <li>Tile floor</li> </ul>                        |
|                                 | <ul> <li>Two sets of French doors walk-out to balcony</li> </ul>                                |                               | <ul> <li>Vanity with</li> </ul>                       |
|                                 | <ul> <li>Double doors to dressing room</li> </ul>                                               |                               | • Built-in mir                                        |
|                                 | <ul> <li>Recessed halogen lighting</li> </ul>                                                   |                               | <ul> <li>Polished c</li> </ul>                        |
|                                 |                                                                                                 |                               | <ul> <li>Glass encl</li> </ul>                        |
|                                 |                                                                                                 |                               | <ul> <li>Tile wainso</li> </ul>                       |
| His/Her Dressing Room:          | <ul> <li>Quarter sawn oak hardwood floor</li> </ul>                                             |                               | <ul> <li>Recessed</li> </ul>                          |
|                                 | <ul> <li>Custom built-ins by California Closets</li> </ul>                                      |                               |                                                       |
|                                 | <ul> <li>Pocket door to ensuite washroom</li> </ul>                                             |                               |                                                       |
|                                 | <ul> <li>Recessed halogen lighting</li> </ul>                                                   |                               |                                                       |
|                                 |                                                                                                 |                               |                                                       |