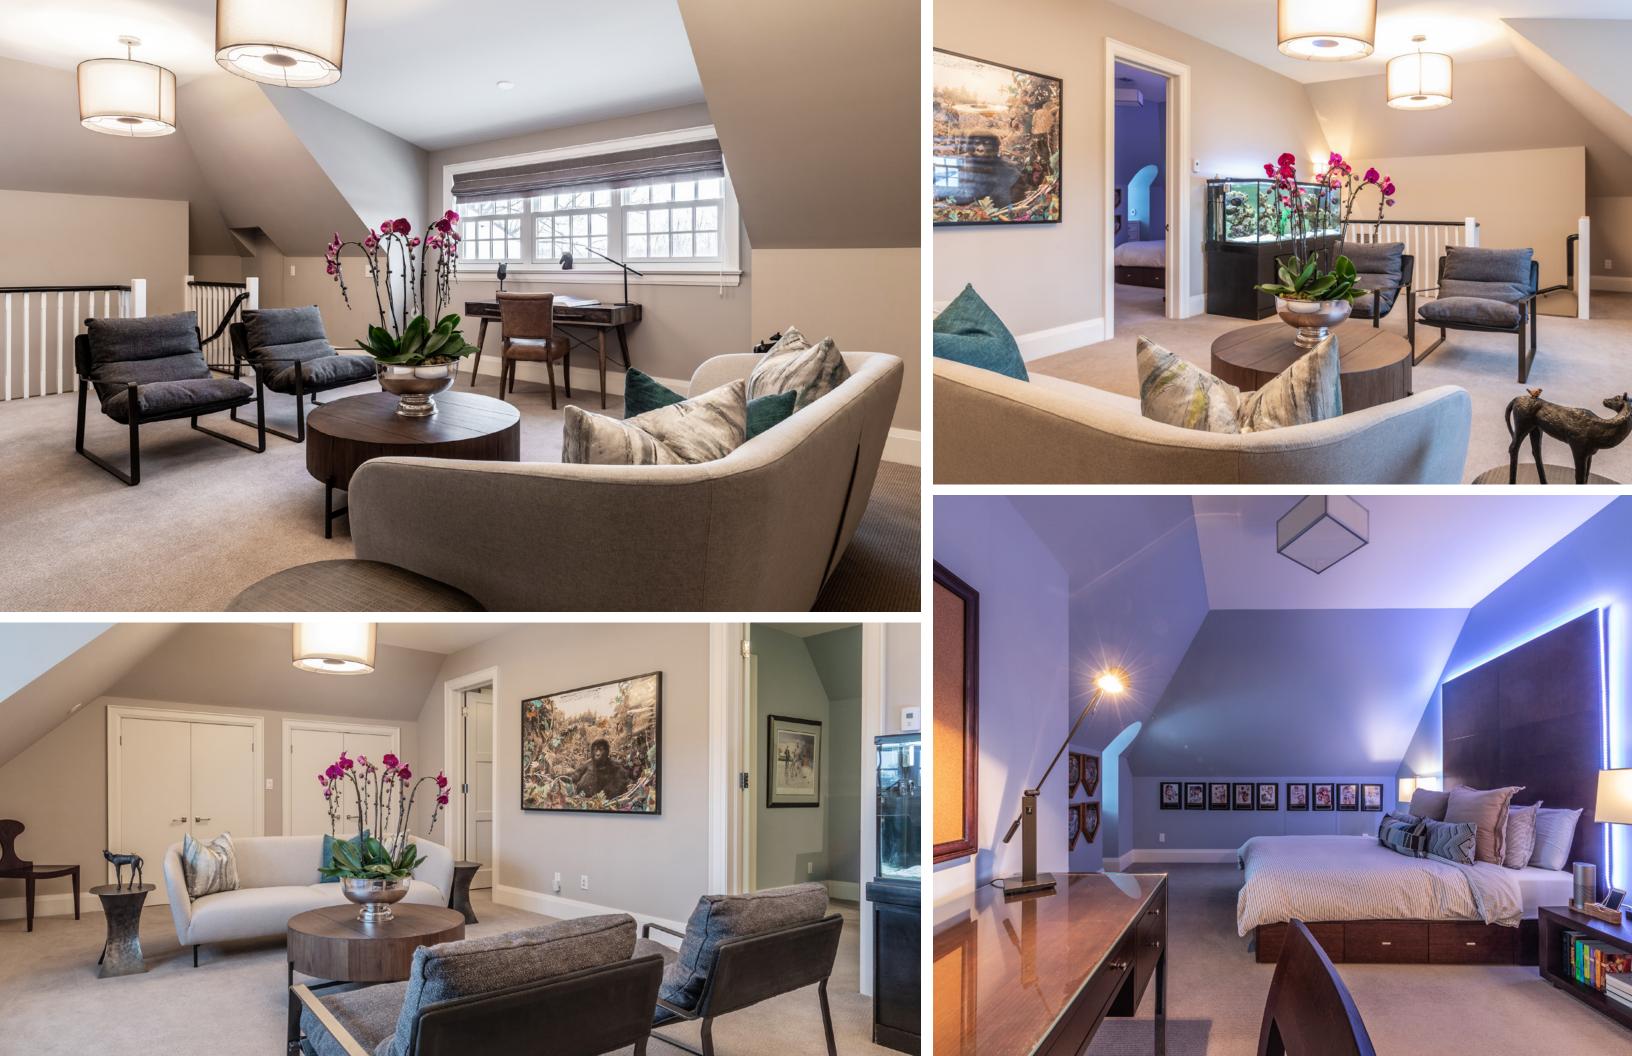

# third floor

| Sitting Room/ Home Office:      | <ul> <li>Wool sisal carpet</li> <li>Large dormer</li> <li>Great North views over skyline</li> </ul>                                                                                                                                          | Four Piece Washroom:                                                                                                                                                                                                                                                                                                                                                   | <ul> <li>Heated porcelair</li> <li>Vanity with limes</li> <li>Polished chrome</li> </ul>                                                                            |
|---------------------------------|----------------------------------------------------------------------------------------------------------------------------------------------------------------------------------------------------------------------------------------------|------------------------------------------------------------------------------------------------------------------------------------------------------------------------------------------------------------------------------------------------------------------------------------------------------------------------------------------------------------------------|---------------------------------------------------------------------------------------------------------------------------------------------------------------------|
|                                 | <ul><li>Two double closets</li><li>Angular ceilings</li></ul>                                                                                                                                                                                | Laundry Room:                                                                                                                                                                                                                                                                                                                                                          | <ul><li>Tile floor</li><li>Subway tile back</li></ul>                                                                                                               |
| Bedroom:                        | <ul> <li>Wool sisal carpet</li> <li>Angular ceilings</li> <li>Two small eyebrow dormers with banks of drawers</li> </ul>                                                                                                                     |                                                                                                                                                                                                                                                                                                                                                                        | <ul> <li>Storage cabinets</li> <li>Farmers sink</li> <li>Broom closet/ irro</li> <li>Miele steam drye</li> </ul>                                                    |
| Walk in Dressing Room / Closet: | Wool sisal carpet                                                                                                                                                                                                                            |                                                                                                                                                                                                                                                                                                                                                                        | <ul> <li>Miele washer</li> </ul>                                                                                                                                    |
| Three Piece Ensuite Washroom:   | <ul> <li>Limestone tile floor with checkered inlay</li> <li>Vanity with custom marble counter</li> <li>Two double eyebrow dormers with banks of drawers</li> <li>Glass enclosed shower</li> <li>Polished chrome fixtures and taps</li> </ul> | Home Theatre:                                                                                                                                                                                                                                                                                                                                                          | <ul> <li>Wool broadloom</li> <li>Sound proof wal</li> <li>Custom leather s</li> <li>Large projector s</li> <li>Sony projector</li> <li>Built-in speakers</li> </ul> |
| lower level                     |                                                                                                                                                                                                                                              |                                                                                                                                                                                                                                                                                                                                                                        | • Dimmable theatr                                                                                                                                                   |
| Heated floors throughout        |                                                                                                                                                                                                                                              | Gymnasium:                                                                                                                                                                                                                                                                                                                                                             | <ul><li>Maple hardwood</li><li>Mirrored wall</li></ul>                                                                                                              |
| Recreation Room:                | <ul> <li>Wool broadloom</li> <li>Above grade windows</li> <li>California shutters</li> </ul>                                                                                                                                                 |                                                                                                                                                                                                                                                                                                                                                                        | <ul><li>Separate entrance</li><li>Built-in ceiling space</li></ul>                                                                                                  |
|                                 | <ul> <li>Entertainment center with cupboard and open shelves/ drawers</li> </ul>                                                                                                                                                             | Auto/ Visual Components Rack                                                                                                                                                                                                                                                                                                                                           |                                                                                                                                                                     |
|                                 | Recessed halogen lighting                                                                                                                                                                                                                    | Utility Room                                                                                                                                                                                                                                                                                                                                                           |                                                                                                                                                                     |
| Bedroom:                        | <ul><li>Wool broadloom</li><li>Above grade window</li><li>California Shutters</li></ul>                                                                                                                                                      | З                                                                                                                                                                                                                                                                                                                                                                      | dditional                                                                                                                                                           |
| Four Piece Ensuite Washroom:    | <ul> <li>Porcelain tile floor</li> <li>Built-in mirrored medicine cabinet</li> <li>Polished chrome fixtures and taps</li> </ul>                                                                                                              |                                                                                                                                                                                                                                                                                                                                                                        | Incl                                                                                                                                                                |
| Wine Cellar:                    | <ul> <li>Porcelain tile floor</li> <li>Custom rosewood racking</li> <li>Capacity for approximately 200 bottles</li> <li>Humidifier</li> <li>Recessed halogen lighting</li> </ul>                                                             | All kitchen appliances, fridge/freezer in lower level, v<br>and wall sconces, Lutron dimmers throughout, all<br>house, fishtanks, custom area carpets (except exc<br>extra), central vacuum and related equipment, ir<br>components, security system and exterior cameras<br>gas line, central vacuum in garage, garage block hea<br>cars at front, master bedroom car |                                                                                                                                                                     |
| Storage Room (Under Staircase)  |                                                                                                                                                                                                                                              |                                                                                                                                                                                                                                                                                                                                                                        | Lot: 5                                                                                                                                                              |
| Music Room:                     | <ul> <li>Wool broadloom</li> <li>Above grade windows</li> <li>California Shutters</li> </ul>                                                                                                                                                 |                                                                                                                                                                                                                                                                                                                                                                        | Taxes: \$27<br>Possession: Be                                                                                                                                       |
|                                 | <ul> <li>Double closet</li> <li>Stainless steel subzero fridge and freezer</li> <li>Kitchenette</li> <li>French doors walk-out to patio</li> </ul>                                                                                           | a                                                                                                                                                                                                                                                                                                                                                                      | sking \$6,                                                                                                                                                          |
|                                 |                                                                                                                                                                                                                                              |                                                                                                                                                                                                                                                                                                                                                                        |                                                                                                                                                                     |