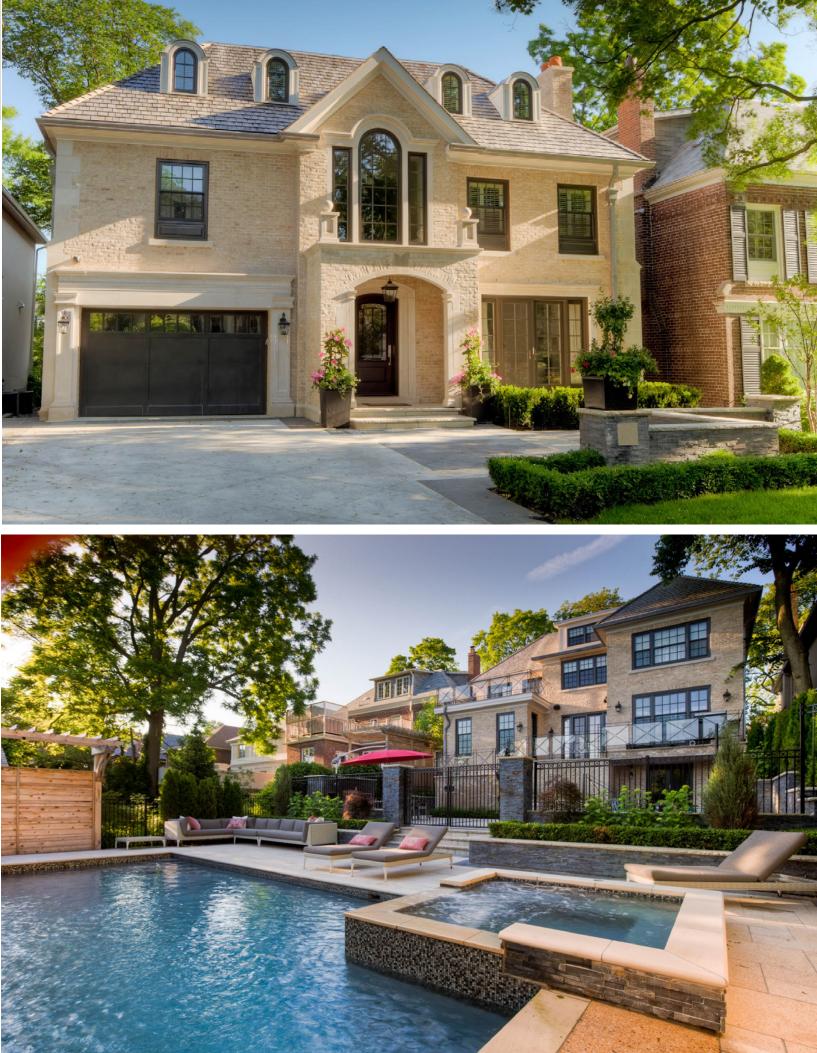

# 10 Killarney Road

Welcome to this stunning home, beautifully situated on a quiet tree lined street in lower Forest Hill. This home has been extensively renovated and rebuilt, offering every conceivable modern amenity and luxury. This is the perfect family home with five spacious bedrooms, all with ensuite washrooms, and the master suite offers a sitting area with a walk-out to a balcony with beautiful north views. The house is designed with a busy family in mind with a cook's kitchen, breakfast area and separate family room.

In the lower level there is a recreation room and music room with a walk-out to the pool area. An amazing home theatre, wine cellar, nanny's bedroom and ensuite washroom, as well as a gymnasium complete the lower level. The lot is 50'x150' with spectacular award winning landscaping in both the front and rear gardens. The tranquil pool has a waterfall feature and an integrated whirlpool, and a lovely patio area with a gas fireplace longs for summer evenings