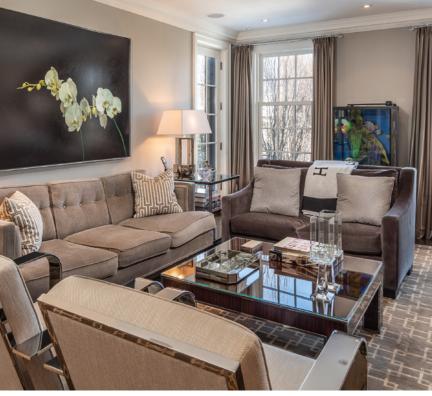

#### Front Entrance:

Foyer:

Living Room:

Powder Room:

Family Room:

Dining Room:

- Glass solid oak front door
- Concealed coat closet
- Custom built in console
- Nickel wall sconces
- Ceiling fixture

- Wainscotting

• Quarter sawn oak hardwood floor

- Raised panelled walls
  - Plaster crown moulding
- Nickel wall sconces by
- Built in ceiling speakers
- Recessed halogen lighting
- Limestone tile floor
- Custom ipe walls
- Integrated mirror
- Hanging light fixtures

- Plaster crown moulding
- Walk out patio
- Built in ceiling speakers
- Recessed halogen lighting
- Quarter sawn oak hardwood floor
- 3/4 wainscotting
- Plaster crown moulding

- Recessed halogen lighting
- Pocket door to kitchen
- Recessed halogen lighting

• Lime stone inlay tile floor • Raised panelled walls with integrated mirror

Quarter sawn oak hardwood floor

• Beautiful open staircase with custom runner • Recessed halogen lighting • Plexi glass and nickel wall sconces

• Wood burning fireplace with onyx surround and mantle

• French door with sidelites with walk out to front patio

• Custom vanity with limestone counter

• Polished chrome fixtures and taps

• Quarter sawn oak hardwood floor • Custom gas fireplace with limestone surround and built in television • Large picture windows overlooking the patio and garden below

• Open glass display shelves and cabinet

• Matching nickel sconces and chandelier

• French doors with side lights walkout to patio

| Kitchen and Breakfast Area:     | <ul> <li>Heated herringbone limestone floor with oak hardwood border</li> </ul>                 |                               |                                                       |
|---------------------------------|-------------------------------------------------------------------------------------------------|-------------------------------|-------------------------------------------------------|
| Nichen and Dieaklast Alea.      | <ul> <li>Raised panelled ceiling with decorative art deco motif</li> </ul>                      | Six Piece Ensuite Washroom:   | <ul> <li>Heated po</li> </ul>                         |
|                                 | Wall to wall pantry with leather doors and glass display cabinets                               |                               | <ul> <li>His and He</li> </ul>                        |
|                                 | Polished chrome hardware     Control island with Concentrations accurater                       |                               | <ul> <li>Open glass</li> </ul>                        |
|                                 | Centre island with Caesarstone counter     Marble back apleab                                   |                               | <ul> <li>Built-in bev</li> </ul>                      |
|                                 | <ul> <li>Marble back splash</li> <li>Stainless steel farmers sink</li> </ul>                    |                               | <ul> <li>Frosted gla</li> </ul>                       |
|                                 |                                                                                                 |                               | <ul> <li>Separate v</li> </ul>                        |
|                                 | <ul> <li>Polished chrome goose neck faucet and spray</li> <li>Polished chrome spiget</li> </ul> |                               | <ul> <li>Large float</li> </ul>                       |
|                                 | <ul> <li>Stainless steel Wolf four burner gas stove with griddle</li> </ul>                     |                               | <ul> <li>Two picture</li> </ul>                       |
|                                 | Concealed exhaust hood                                                                          |                               | <ul> <li>California s</li> </ul>                      |
|                                 | Two Subzero freezer drawers                                                                     |                               | <ul> <li>Recessed</li> </ul>                          |
|                                 | Concealed Miele dishwasher                                                                      |                               |                                                       |
|                                 | <ul> <li>Stainless steel Miele wall oven</li> </ul>                                             | Home Office/ Bedroom:         | Quarter sa                                            |
|                                 | <ul> <li>Stainless steel Miele steam oven/microwave</li> </ul>                                  |                               | <ul> <li>Plaster cro</li> </ul>                       |
|                                 | Concealed Miele fridge                                                                          |                               | <ul> <li>Large pictu</li> </ul>                       |
|                                 | <ul> <li>Concealed Miele warming drawer</li> </ul>                                              |                               | • Built-in cus                                        |
|                                 | <ul> <li>Recycling drawer</li> </ul>                                                            |                               | <ul> <li>Recessed</li> </ul>                          |
|                                 | Appliance garage                                                                                |                               |                                                       |
|                                 | Glass display cabinet                                                                           | Three Piece Washroom:         | Porcelain t                                           |
|                                 | Under cabinet lighting                                                                          |                               | <ul> <li>Floating value</li> </ul>                    |
|                                 | Large picture window overlooking back patio and garden below                                    |                               | Glass encl                                            |
|                                 | Sliding French doors walk-out to patio with screens                                             |                               | Built-in mir                                          |
|                                 | Hanging glass pendent light     Dependent lighting                                              |                               | <ul> <li>Polished c</li> </ul>                        |
|                                 | <ul> <li>Recessed halogen lighting</li> </ul>                                                   | Bedroom:                      |                                                       |
| Mud Room:                       | Heated limestone tile floor                                                                     | Deuroom.                      | <ul> <li>Quarter sa</li> <li>Plaster crc</li> </ul>   |
| Muu Room.                       | Custom open shelves/drawers/cupboards                                                           |                               | <ul> <li>Plaster cro</li> <li>Built-in mir</li> </ul> |
|                                 | • Custom open shelles/ drawers/ cupboards                                                       |                               | <ul> <li>Picture wir</li> </ul>                       |
| Entrance/Exit to Two car indoo  | r garage with ample storage                                                                     |                               | Recessed                                              |
| Double private driveway for fou |                                                                                                 |                               | • Necesseu                                            |
| Double private driveway for fou |                                                                                                 | Four Piece Ensuite Washroom:  | <ul> <li>Marble tile</li> </ul>                       |
|                                 |                                                                                                 | rourriede Ensuite Washroom.   | Custom va                                             |
| second floor                    |                                                                                                 |                               | <ul> <li>Polished c</li> </ul>                        |
|                                 |                                                                                                 |                               | <ul> <li>Glass encl</li> </ul>                        |
| Landing:                        | <ul> <li>Quarter sawn oak hardwood floor</li> </ul>                                             |                               | California S                                          |
|                                 | Large Palladian window offering beautiful southern light                                        | Linen Closet Under Stairs     |                                                       |
|                                 | Coffered ceiling                                                                                |                               |                                                       |
|                                 | Leaded glass skylight                                                                           | Bedroom:                      | <ul> <li>Quarter sa</li> </ul>                        |
|                                 | Wainscotting                                                                                    |                               | <ul> <li>Plaster cro</li> </ul>                       |
|                                 | Recessed halogen lighting                                                                       |                               | <ul> <li>Custom bi</li> </ul>                         |
|                                 |                                                                                                 |                               | <ul> <li>Large pictu</li> </ul>                       |
| Master Bedroom:                 | <ul> <li>Quarter sawn oak hardwood floor</li> </ul>                                             |                               | Walk-in clo                                           |
|                                 | <ul> <li>Plaster crown moulding</li> </ul>                                                      |                               |                                                       |
|                                 | <ul> <li>Custom built canopy, curtains and halogen puck lighting</li> </ul>                     | Three Piece Ensuite Washroom: | <ul> <li>Tile floor</li> </ul>                        |
|                                 | <ul> <li>Two sets of French doors walk-out to balcony</li> </ul>                                |                               | <ul> <li>Vanity with</li> </ul>                       |
|                                 | <ul> <li>Double doors to dressing room</li> </ul>                                               |                               | • Built-in mir                                        |
|                                 | <ul> <li>Recessed halogen lighting</li> </ul>                                                   |                               | <ul> <li>Polished c</li> </ul>                        |
|                                 |                                                                                                 |                               | <ul> <li>Glass encl</li> </ul>                        |
|                                 |                                                                                                 |                               | <ul> <li>Tile wainso</li> </ul>                       |
| His/Her Dressing Room:          | <ul> <li>Quarter sawn oak hardwood floor</li> </ul>                                             |                               | <ul> <li>Recessed</li> </ul>                          |
|                                 | <ul> <li>Custom built-ins by California Closets</li> </ul>                                      |                               |                                                       |
|                                 | <ul> <li>Pocket door to ensuite washroom</li> </ul>                                             |                               |                                                       |
|                                 | <ul> <li>Recessed halogen lighting</li> </ul>                                                   |                               |                                                       |
|                                 |                                                                                                 |                               |                                                       |