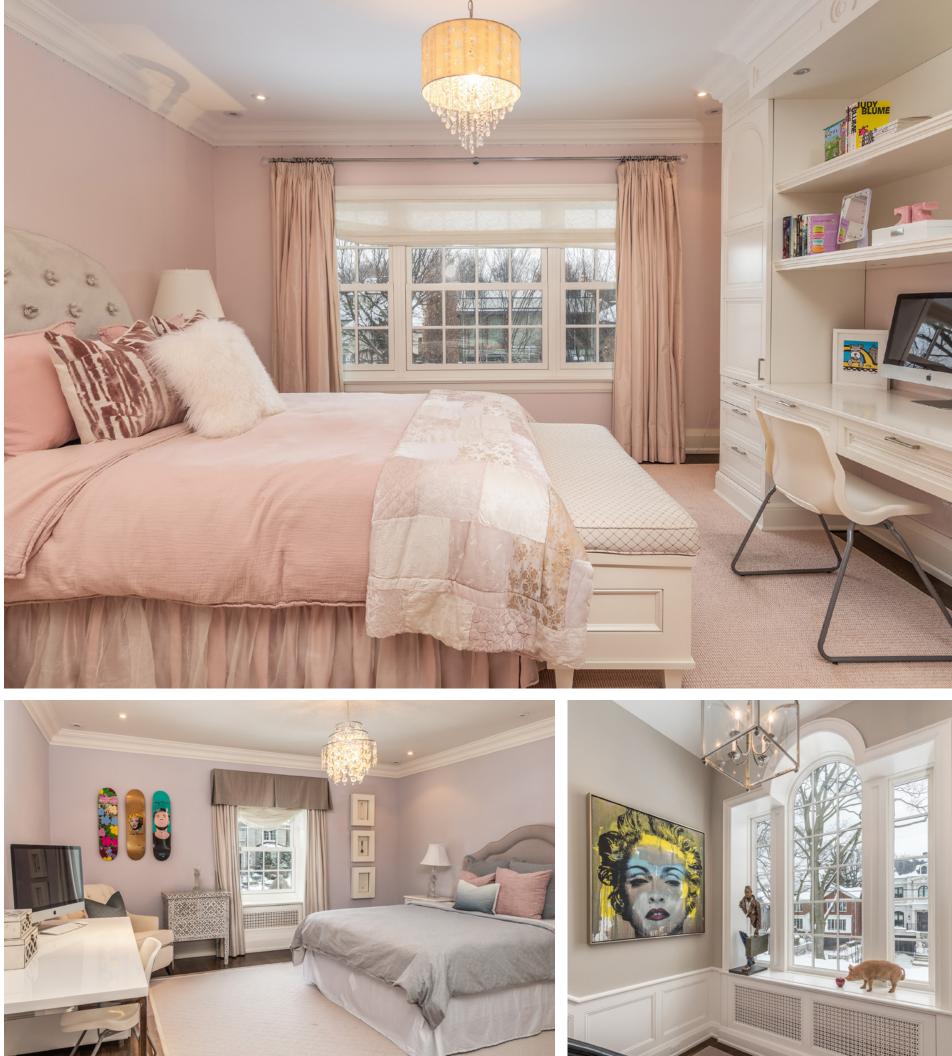

• Open glass display shelves and cabinet

• Matching nickel sconces and chandelier

• French doors with side lights walkout to patio

| Kitchen and Breakfast Area:     | <ul> <li>Heated herringbone limestone floor with oak hardwood border</li> </ul>                 |                               |                                                       |
|---------------------------------|-------------------------------------------------------------------------------------------------|-------------------------------|-------------------------------------------------------|
| Nichen and Dieaklast Alea.      | <ul> <li>Raised panelled ceiling with decorative art deco motif</li> </ul>                      | Six Piece Ensuite Washroom:   | <ul> <li>Heated po</li> </ul>                         |
|                                 | Wall to wall pantry with leather doors and glass display cabinets                               |                               | <ul> <li>His and He</li> </ul>                        |
|                                 | Polished chrome hardware     Control island with Concentrations accurater                       |                               | <ul> <li>Open glass</li> </ul>                        |
|                                 | Centre island with Caesarstone counter     Marble back apleab                                   |                               | <ul> <li>Built-in bev</li> </ul>                      |
|                                 | <ul> <li>Marble back splash</li> <li>Stainless steel farmers sink</li> </ul>                    |                               | <ul> <li>Frosted gla</li> </ul>                       |
|                                 |                                                                                                 |                               | <ul> <li>Separate v</li> </ul>                        |
|                                 | <ul> <li>Polished chrome goose neck faucet and spray</li> <li>Polished chrome spiget</li> </ul> |                               | <ul> <li>Large float</li> </ul>                       |
|                                 | <ul> <li>Stainless steel Wolf four burner gas stove with griddle</li> </ul>                     |                               | <ul> <li>Two picture</li> </ul>                       |
|                                 | Concealed exhaust hood                                                                          |                               | <ul> <li>California s</li> </ul>                      |
|                                 | Two Subzero freezer drawers                                                                     |                               | <ul> <li>Recessed</li> </ul>                          |
|                                 | Concealed Miele dishwasher                                                                      |                               |                                                       |
|                                 | <ul> <li>Stainless steel Miele wall oven</li> </ul>                                             | Home Office/ Bedroom:         | Quarter sa                                            |
|                                 | <ul> <li>Stainless steel Miele steam oven/microwave</li> </ul>                                  |                               | <ul> <li>Plaster cro</li> </ul>                       |
|                                 | Concealed Miele fridge                                                                          |                               | <ul> <li>Large pictu</li> </ul>                       |
|                                 | <ul> <li>Concealed Miele warming drawer</li> </ul>                                              |                               | • Built-in cus                                        |
|                                 | <ul> <li>Recycling drawer</li> </ul>                                                            |                               | <ul> <li>Recessed</li> </ul>                          |
|                                 | Appliance garage                                                                                |                               |                                                       |
|                                 | Glass display cabinet                                                                           | Three Piece Washroom:         | Porcelain t                                           |
|                                 | Under cabinet lighting                                                                          |                               | <ul> <li>Floating value</li> </ul>                    |
|                                 | Large picture window overlooking back patio and garden below                                    |                               | Glass encl                                            |
|                                 | Sliding French doors walk-out to patio with screens                                             |                               | Built-in mir                                          |
|                                 | Hanging glass pendent light     Dependent lighting                                              |                               | <ul> <li>Polished c</li> </ul>                        |
|                                 | <ul> <li>Recessed halogen lighting</li> </ul>                                                   | Bedroom:                      |                                                       |
| Mud Room:                       | Heated limestone tile floor                                                                     | Deuroom.                      | <ul> <li>Quarter sa</li> <li>Plaster crc</li> </ul>   |
| Muu Room.                       | Custom open shelves/drawers/cupboards                                                           |                               | <ul> <li>Plaster cro</li> <li>Built-in mir</li> </ul> |
|                                 | • Custom open shelles/ drawers/ cupboards                                                       |                               | <ul> <li>Picture wir</li> </ul>                       |
| Entrance/Exit to Two car indoo  | r garage with ample storage                                                                     |                               | Recessed                                              |
| Double private driveway for fou |                                                                                                 |                               | • Necesseu                                            |
| Double private driveway for fou |                                                                                                 | Four Piece Ensuite Washroom:  | <ul> <li>Marble tile</li> </ul>                       |
|                                 |                                                                                                 | rourriede Ensuite Washroom.   | Custom va                                             |
| second floor                    |                                                                                                 |                               | <ul> <li>Polished c</li> </ul>                        |
|                                 |                                                                                                 |                               | <ul> <li>Glass encl</li> </ul>                        |
| Landing:                        | <ul> <li>Quarter sawn oak hardwood floor</li> </ul>                                             |                               | California S                                          |
|                                 | Large Palladian window offering beautiful southern light                                        | Linen Closet Under Stairs     |                                                       |
|                                 | Coffered ceiling                                                                                |                               |                                                       |
|                                 | Leaded glass skylight                                                                           | Bedroom:                      | <ul> <li>Quarter sa</li> </ul>                        |
|                                 | Wainscotting                                                                                    |                               | <ul> <li>Plaster cro</li> </ul>                       |
|                                 | Recessed halogen lighting                                                                       |                               | <ul> <li>Custom bi</li> </ul>                         |
|                                 |                                                                                                 |                               | <ul> <li>Large pictu</li> </ul>                       |
| Master Bedroom:                 | <ul> <li>Quarter sawn oak hardwood floor</li> </ul>                                             |                               | Walk-in clo                                           |
|                                 | <ul> <li>Plaster crown moulding</li> </ul>                                                      |                               |                                                       |
|                                 | <ul> <li>Custom built canopy, curtains and halogen puck lighting</li> </ul>                     | Three Piece Ensuite Washroom: | <ul> <li>Tile floor</li> </ul>                        |
|                                 | <ul> <li>Two sets of French doors walk-out to balcony</li> </ul>                                |                               | <ul> <li>Vanity with</li> </ul>                       |
|                                 | <ul> <li>Double doors to dressing room</li> </ul>                                               |                               | • Built-in mir                                        |
|                                 | <ul> <li>Recessed halogen lighting</li> </ul>                                                   |                               | <ul> <li>Polished c</li> </ul>                        |
|                                 |                                                                                                 |                               | <ul> <li>Glass encl</li> </ul>                        |
|                                 |                                                                                                 |                               | <ul> <li>Tile wainso</li> </ul>                       |
| His/Her Dressing Room:          | <ul> <li>Quarter sawn oak hardwood floor</li> </ul>                                             |                               | <ul> <li>Recessed</li> </ul>                          |
|                                 | <ul> <li>Custom built-ins by California Closets</li> </ul>                                      |                               |                                                       |
|                                 | <ul> <li>Pocket door to ensuite washroom</li> </ul>                                             |                               |                                                       |
|                                 | <ul> <li>Recessed halogen lighting</li> </ul>                                                   |                               |                                                       |
|                                 |                                                                                                 |                               |                                                       |

porcelain tile floor Hers vanities with marble counter lass display shelves bevelled mirrors glass enclosed shower the water closet pating Jacuzzi tub with Carrara marble surround tures windows overlooking Killarney Road ia shutters ed halogen lighting

sawn oak hardwood floor crown moulding icture window overlooking the garden custom armoire with nickel hardware ed halogen lighting

in tile floor vanity nclosed shower mirror d chrome fixtures and taps

sawn oak hardwood floor crown moulding mirrored armoire window overlooking Killarney Road ed halogen lighting

tile floor vanity with marble counter d chrome and plexi glass fixture and taps nclosed bathtub ia Shutters

sawn oak hardwood floor crown moulding built-in desk and cabinets with halogen puck lighting icture window overlooking the garden closet with custom built-ins

vith marble counter mirrored medicine cabinet d chrome fixtures and taps inclosed shower inscotting with mosaic tile inlay ed halogen lighting