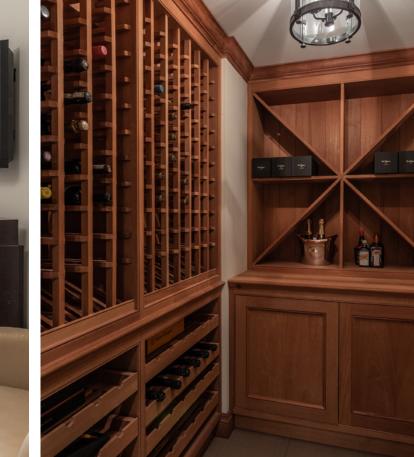

# third floor

| Sitting Room/ Home Office:      | <ul> <li>Wool sisal carpet</li> <li>Large dormer</li> <li>Great North views over skyline</li> </ul>                                                                                                                                          | Four Piece Washroom:                                                                                                                                                                                                                                                                                                                                                   | <ul> <li>Heated porcelair</li> <li>Vanity with limes</li> <li>Polished chrome</li> </ul>                                                                            |
|---------------------------------|----------------------------------------------------------------------------------------------------------------------------------------------------------------------------------------------------------------------------------------------|------------------------------------------------------------------------------------------------------------------------------------------------------------------------------------------------------------------------------------------------------------------------------------------------------------------------------------------------------------------------|---------------------------------------------------------------------------------------------------------------------------------------------------------------------|
|                                 | <ul><li>Two double closets</li><li>Angular ceilings</li></ul>                                                                                                                                                                                | Laundry Room:                                                                                                                                                                                                                                                                                                                                                          | <ul><li>Tile floor</li><li>Subway tile back</li></ul>                                                                                                               |
| Bedroom:                        | <ul> <li>Wool sisal carpet</li> <li>Angular ceilings</li> <li>Two small eyebrow dormers with banks of drawers</li> </ul>                                                                                                                     |                                                                                                                                                                                                                                                                                                                                                                        | <ul> <li>Storage cabinets</li> <li>Farmers sink</li> <li>Broom closet/ irro</li> <li>Miele steam drye</li> </ul>                                                    |
| Walk in Dressing Room / Closet: | Wool sisal carpet                                                                                                                                                                                                                            |                                                                                                                                                                                                                                                                                                                                                                        | <ul> <li>Miele washer</li> </ul>                                                                                                                                    |
| Three Piece Ensuite Washroom:   | <ul> <li>Limestone tile floor with checkered inlay</li> <li>Vanity with custom marble counter</li> <li>Two double eyebrow dormers with banks of drawers</li> <li>Glass enclosed shower</li> <li>Polished chrome fixtures and taps</li> </ul> | Home Theatre:                                                                                                                                                                                                                                                                                                                                                          | <ul> <li>Wool broadloom</li> <li>Sound proof wal</li> <li>Custom leather s</li> <li>Large projector s</li> <li>Sony projector</li> <li>Built-in speakers</li> </ul> |
| lower level                     |                                                                                                                                                                                                                                              |                                                                                                                                                                                                                                                                                                                                                                        | • Dimmable theatr                                                                                                                                                   |
| Heated floors throughout        |                                                                                                                                                                                                                                              | Gymnasium:                                                                                                                                                                                                                                                                                                                                                             | <ul><li>Maple hardwood</li><li>Mirrored wall</li></ul>                                                                                                              |
| Recreation Room:                | <ul> <li>Wool broadloom</li> <li>Above grade windows</li> <li>California shutters</li> </ul>                                                                                                                                                 |                                                                                                                                                                                                                                                                                                                                                                        | <ul><li>Separate entrance</li><li>Built-in ceiling space</li></ul>                                                                                                  |
|                                 | <ul> <li>Entertainment center with cupboard and open shelves/ drawers</li> </ul>                                                                                                                                                             | Auto/ Visual Components Rack                                                                                                                                                                                                                                                                                                                                           |                                                                                                                                                                     |
|                                 | Recessed halogen lighting                                                                                                                                                                                                                    | Utility Room                                                                                                                                                                                                                                                                                                                                                           |                                                                                                                                                                     |
| Bedroom:                        | <ul><li>Wool broadloom</li><li>Above grade window</li><li>California Shutters</li></ul>                                                                                                                                                      | З                                                                                                                                                                                                                                                                                                                                                                      | dditional                                                                                                                                                           |
| Four Piece Ensuite Washroom:    | <ul> <li>Porcelain tile floor</li> <li>Built-in mirrored medicine cabinet</li> <li>Polished chrome fixtures and taps</li> </ul>                                                                                                              |                                                                                                                                                                                                                                                                                                                                                                        | Incl                                                                                                                                                                |
| Wine Cellar:                    | <ul> <li>Porcelain tile floor</li> <li>Custom rosewood racking</li> <li>Capacity for approximately 200 bottles</li> <li>Humidifier</li> <li>Recessed halogen lighting</li> </ul>                                                             | All kitchen appliances, fridge/freezer in lower level, v<br>and wall sconces, Lutron dimmers throughout, all<br>house, fishtanks, custom area carpets (except exc<br>extra), central vacuum and related equipment, ir<br>components, security system and exterior cameras<br>gas line, central vacuum in garage, garage block hea<br>cars at front, master bedroom car |                                                                                                                                                                     |
| Storage Room (Under Staircase)  |                                                                                                                                                                                                                                              |                                                                                                                                                                                                                                                                                                                                                                        | Lot: 5                                                                                                                                                              |
| Music Room:                     | <ul> <li>Wool broadloom</li> <li>Above grade windows</li> <li>California Shutters</li> </ul>                                                                                                                                                 |                                                                                                                                                                                                                                                                                                                                                                        | Taxes: \$27<br>Possession: Be                                                                                                                                       |
|                                 | <ul> <li>Double closet</li> <li>Stainless steel subzero fridge and freezer</li> <li>Kitchenette</li> <li>French doors walk-out to patio</li> </ul>                                                                                           | a                                                                                                                                                                                                                                                                                                                                                                      | sking \$6,                                                                                                                                                          |
|                                 |                                                                                                                                                                                                                                              |                                                                                                                                                                                                                                                                                                                                                                        |                                                                                                                                                                     |