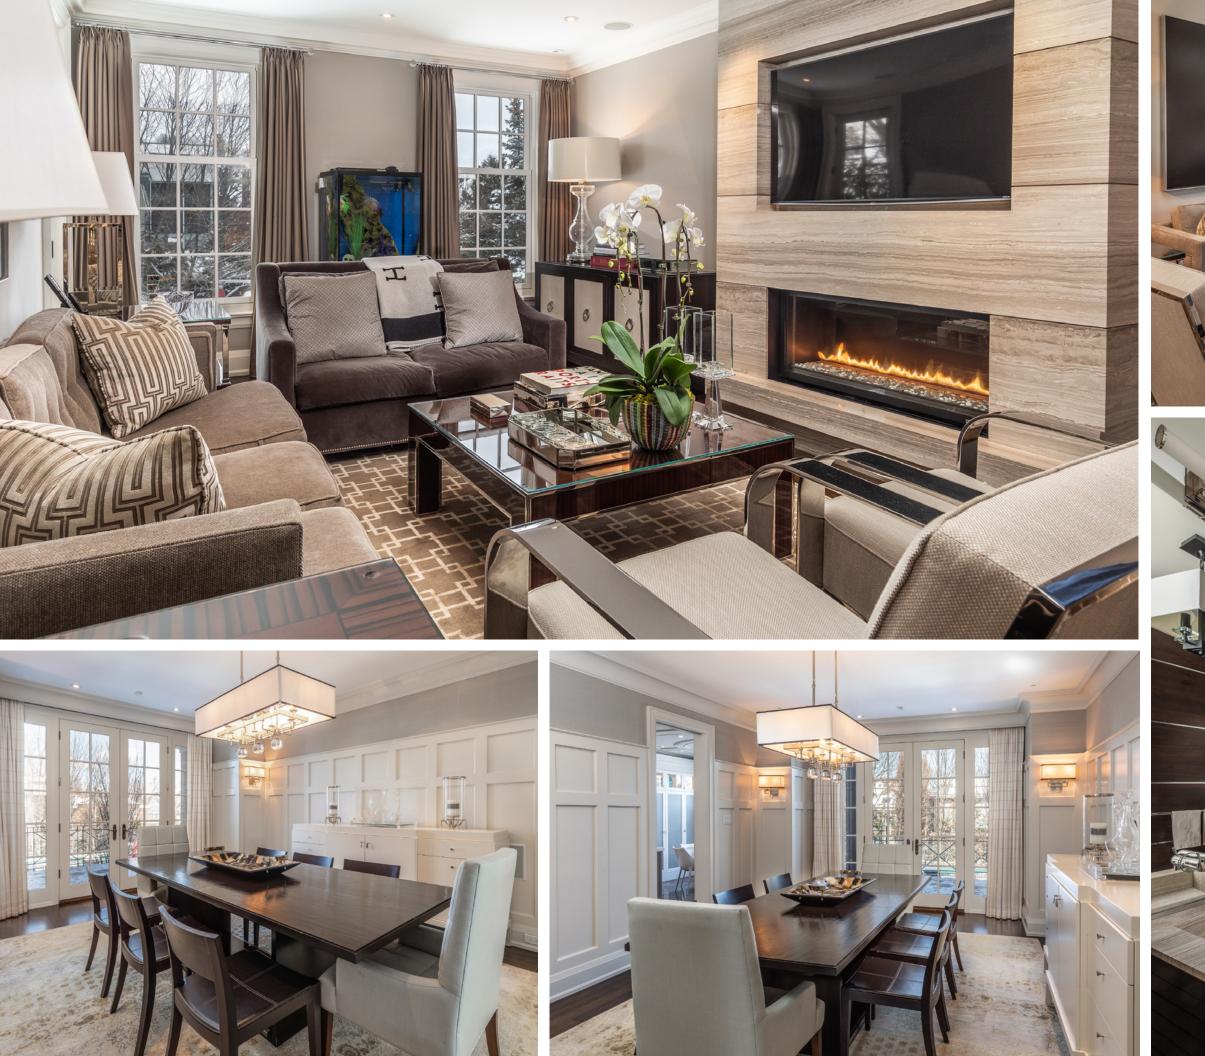

- Plaster crown moulding
- Walk out patio
- Built in ceiling speakers
- Recessed halogen lighting
- Quarter sawn oak hardwood floor
- 3/4 wainscotting
- Plaster crown moulding

- Recessed halogen lighting
- Pocket door to kitchen
- Recessed halogen lighting

• Wood burning fireplace with onyx surround and mantle

• French door with sidelites with walk out to front patio

• Custom vanity with limestone counter

• Polished chrome fixtures and taps

• Quarter sawn oak hardwood floor • Custom gas fireplace with limestone surround and built in television • Large picture windows overlooking the patio and garden below

• Open glass display shelves and cabinet

• Matching nickel sconces and chandelier

• French doors with side lights walkout to patio

| Kitchen and Breakfast Area:     | <ul> <li>Heated herringbone limestone floor with oak hardwood border</li> </ul>                 |                               |                                                       |
|---------------------------------|-------------------------------------------------------------------------------------------------|-------------------------------|-------------------------------------------------------|
| Nichen and Dieaklast Alea.      | <ul> <li>Raised panelled ceiling with decorative art deco motif</li> </ul>                      | Six Piece Ensuite Washroom:   | <ul> <li>Heated po</li> </ul>                         |
|                                 | Wall to wall pantry with leather doors and glass display cabinets                               |                               | <ul> <li>His and He</li> </ul>                        |
|                                 | Polished chrome hardware     Control island with Concentrations accurater                       |                               | <ul> <li>Open glass</li> </ul>                        |
|                                 | Centre island with Caesarstone counter     Marble back apleab                                   |                               | <ul> <li>Built-in bev</li> </ul>                      |
|                                 | <ul> <li>Marble back splash</li> <li>Stainless steel farmers sink</li> </ul>                    |                               | <ul> <li>Frosted gla</li> </ul>                       |
|                                 |                                                                                                 |                               | <ul> <li>Separate v</li> </ul>                        |
|                                 | <ul> <li>Polished chrome goose neck faucet and spray</li> <li>Polished chrome spiget</li> </ul> |                               | <ul> <li>Large float</li> </ul>                       |
|                                 | <ul> <li>Stainless steel Wolf four burner gas stove with griddle</li> </ul>                     |                               | <ul> <li>Two picture</li> </ul>                       |
|                                 | Concealed exhaust hood                                                                          |                               | <ul> <li>California s</li> </ul>                      |
|                                 | Two Subzero freezer drawers                                                                     |                               | <ul> <li>Recessed</li> </ul>                          |
|                                 | Concealed Miele dishwasher                                                                      |                               |                                                       |
|                                 | <ul> <li>Stainless steel Miele wall oven</li> </ul>                                             | Home Office/ Bedroom:         | Quarter sa                                            |
|                                 | <ul> <li>Stainless steel Miele steam oven/microwave</li> </ul>                                  |                               | <ul> <li>Plaster cro</li> </ul>                       |
|                                 | Concealed Miele fridge                                                                          |                               | <ul> <li>Large pictu</li> </ul>                       |
|                                 | <ul> <li>Concealed Miele warming drawer</li> </ul>                                              |                               | • Built-in cus                                        |
|                                 | <ul> <li>Recycling drawer</li> </ul>                                                            |                               | <ul> <li>Recessed</li> </ul>                          |
|                                 | Appliance garage                                                                                |                               |                                                       |
|                                 | Glass display cabinet                                                                           | Three Piece Washroom:         | Porcelain t                                           |
|                                 | Under cabinet lighting                                                                          |                               | <ul> <li>Floating value</li> </ul>                    |
|                                 | Large picture window overlooking back patio and garden below                                    |                               | Glass encl                                            |
|                                 | Sliding French doors walk-out to patio with screens                                             |                               | Built-in mir                                          |
|                                 | Hanging glass pendent light     Dependent lighting                                              |                               | <ul> <li>Polished c</li> </ul>                        |
|                                 | <ul> <li>Recessed halogen lighting</li> </ul>                                                   | Bedroom:                      |                                                       |
| Mud Room:                       | Heated limestone tile floor                                                                     | Deuroom.                      | <ul> <li>Quarter sa</li> <li>Plaster crc</li> </ul>   |
| Muu Room.                       | Custom open shelves/drawers/cupboards                                                           |                               | <ul> <li>Plaster cro</li> <li>Built-in mir</li> </ul> |
|                                 | • Custom open shelles/ drawers/ cupboards                                                       |                               | <ul> <li>Picture wir</li> </ul>                       |
| Entrance/Exit to Two car indoo  | r garage with ample storage                                                                     |                               | Recessed                                              |
| Double private driveway for fou |                                                                                                 |                               | • Necesseu                                            |
| Double private driveway for fou |                                                                                                 | Four Piece Ensuite Washroom:  | <ul> <li>Marble tile</li> </ul>                       |
|                                 |                                                                                                 | rourriede Ensuite Washroom.   | Custom va                                             |
| second floor                    |                                                                                                 |                               | <ul> <li>Polished c</li> </ul>                        |
|                                 |                                                                                                 |                               | <ul> <li>Glass encl</li> </ul>                        |
| Landing:                        | <ul> <li>Quarter sawn oak hardwood floor</li> </ul>                                             |                               | California S                                          |
|                                 | Large Palladian window offering beautiful southern light                                        | Linen Closet Under Stairs     |                                                       |
|                                 | Coffered ceiling                                                                                |                               |                                                       |
|                                 | Leaded glass skylight                                                                           | Bedroom:                      | <ul> <li>Quarter sa</li> </ul>                        |
|                                 | Wainscotting                                                                                    |                               | <ul> <li>Plaster cro</li> </ul>                       |
|                                 | Recessed halogen lighting                                                                       |                               | <ul> <li>Custom bi</li> </ul>                         |
|                                 |                                                                                                 |                               | <ul> <li>Large pictu</li> </ul>                       |
| Master Bedroom:                 | <ul> <li>Quarter sawn oak hardwood floor</li> </ul>                                             |                               | Walk-in clo                                           |
|                                 | <ul> <li>Plaster crown moulding</li> </ul>                                                      |                               |                                                       |
|                                 | <ul> <li>Custom built canopy, curtains and halogen puck lighting</li> </ul>                     | Three Piece Ensuite Washroom: | <ul> <li>Tile floor</li> </ul>                        |
|                                 | <ul> <li>Two sets of French doors walk-out to balcony</li> </ul>                                |                               | <ul> <li>Vanity with</li> </ul>                       |
|                                 | <ul> <li>Double doors to dressing room</li> </ul>                                               |                               | • Built-in mir                                        |
|                                 | <ul> <li>Recessed halogen lighting</li> </ul>                                                   |                               | <ul> <li>Polished c</li> </ul>                        |
|                                 |                                                                                                 |                               | <ul> <li>Glass encl</li> </ul>                        |
|                                 |                                                                                                 |                               | <ul> <li>Tile wainso</li> </ul>                       |
| His/Her Dressing Room:          | <ul> <li>Quarter sawn oak hardwood floor</li> </ul>                                             |                               | <ul> <li>Recessed</li> </ul>                          |
|                                 | <ul> <li>Custom built-ins by California Closets</li> </ul>                                      |                               |                                                       |
|                                 | <ul> <li>Pocket door to ensuite washroom</li> </ul>                                             |                               |                                                       |
|                                 | <ul> <li>Recessed halogen lighting</li> </ul>                                                   |                               |                                                       |
|                                 |                                                                                                 |                               |                                                       |