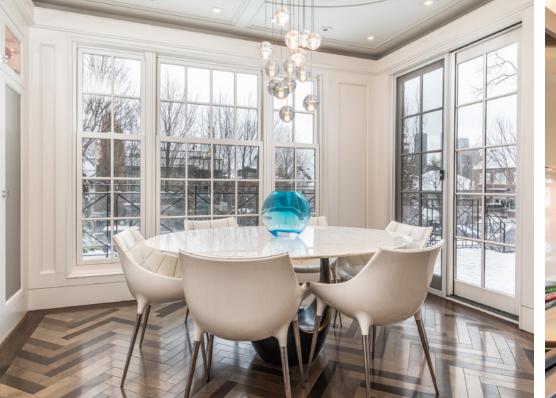

• Open glass display shelves and cabinet

• Matching nickel sconces and chandelier

• French doors with side lights walkout to patio

| Kitchen and Breakfast Area:     | <ul> <li>Heated herringbone limestone floor with oak hardwood border</li> </ul>                 |                               |                                                       |
|---------------------------------|-------------------------------------------------------------------------------------------------|-------------------------------|-------------------------------------------------------|
| Nichen and Dieaklast Alea.      | <ul> <li>Raised panelled ceiling with decorative art deco motif</li> </ul>                      | Six Piece Ensuite Washroom:   | <ul> <li>Heated po</li> </ul>                         |
|                                 | Wall to wall pantry with leather doors and glass display cabinets                               |                               | <ul> <li>His and He</li> </ul>                        |
|                                 | Polished chrome hardware     Control island with Concentrations accurater                       |                               | <ul> <li>Open glass</li> </ul>                        |
|                                 | Centre island with Caesarstone counter     Marble back apleab                                   |                               | <ul> <li>Built-in bev</li> </ul>                      |
|                                 | <ul> <li>Marble back splash</li> <li>Stainless steel farmers sink</li> </ul>                    |                               | <ul> <li>Frosted gla</li> </ul>                       |
|                                 |                                                                                                 |                               | <ul> <li>Separate v</li> </ul>                        |
|                                 | <ul> <li>Polished chrome goose neck faucet and spray</li> <li>Polished chrome spiget</li> </ul> |                               | <ul> <li>Large float</li> </ul>                       |
|                                 | <ul> <li>Stainless steel Wolf four burner gas stove with griddle</li> </ul>                     |                               | <ul> <li>Two picture</li> </ul>                       |
|                                 | Concealed exhaust hood                                                                          |                               | <ul> <li>California s</li> </ul>                      |
|                                 | Two Subzero freezer drawers                                                                     |                               | <ul> <li>Recessed</li> </ul>                          |
|                                 | Concealed Miele dishwasher                                                                      |                               |                                                       |
|                                 | <ul> <li>Stainless steel Miele wall oven</li> </ul>                                             | Home Office/ Bedroom:         | Quarter sa                                            |
|                                 | <ul> <li>Stainless steel Miele steam oven/microwave</li> </ul>                                  |                               | <ul> <li>Plaster cro</li> </ul>                       |
|                                 | Concealed Miele fridge                                                                          |                               | <ul> <li>Large pictu</li> </ul>                       |
|                                 | <ul> <li>Concealed Miele warming drawer</li> </ul>                                              |                               | • Built-in cus                                        |
|                                 | <ul> <li>Recycling drawer</li> </ul>                                                            |                               | <ul> <li>Recessed</li> </ul>                          |
|                                 | Appliance garage                                                                                |                               |                                                       |
|                                 | Glass display cabinet                                                                           | Three Piece Washroom:         | Porcelain t                                           |
|                                 | Under cabinet lighting                                                                          |                               | <ul> <li>Floating value</li> </ul>                    |
|                                 | Large picture window overlooking back patio and garden below                                    |                               | Glass encl                                            |
|                                 | Sliding French doors walk-out to patio with screens                                             |                               | Built-in mir                                          |
|                                 | Hanging glass pendent light     Dependent lighting                                              |                               | <ul> <li>Polished c</li> </ul>                        |
|                                 | <ul> <li>Recessed halogen lighting</li> </ul>                                                   | Bedroom:                      |                                                       |
| Mud Room:                       | Heated limestone tile floor                                                                     | Deuroom.                      | <ul> <li>Quarter sa</li> <li>Plaster crc</li> </ul>   |
| Muu Room.                       | Custom open shelves/drawers/cupboards                                                           |                               | <ul> <li>Plaster cro</li> <li>Built-in mir</li> </ul> |
|                                 | • Custom open shelles/ drawers/ cupboards                                                       |                               | <ul> <li>Picture wir</li> </ul>                       |
| Entrance/Exit to Two car indoo  | r garage with ample storage                                                                     |                               | Recessed                                              |
| Double private driveway for fou |                                                                                                 |                               | • Necesseu                                            |
| Double private driveway for fou |                                                                                                 | Four Piece Ensuite Washroom:  | <ul> <li>Marble tile</li> </ul>                       |
|                                 |                                                                                                 | rourriede Ensuite Washroom.   | Custom va                                             |
| second floor                    |                                                                                                 |                               | <ul> <li>Polished c</li> </ul>                        |
|                                 |                                                                                                 |                               | <ul> <li>Glass encl</li> </ul>                        |
| Landing:                        | <ul> <li>Quarter sawn oak hardwood floor</li> </ul>                                             |                               | California S                                          |
|                                 | Large Palladian window offering beautiful southern light                                        | Linen Closet Under Stairs     |                                                       |
|                                 | Coffered ceiling                                                                                |                               |                                                       |
|                                 | Leaded glass skylight                                                                           | Bedroom:                      | <ul> <li>Quarter sa</li> </ul>                        |
|                                 | Wainscotting                                                                                    |                               | <ul> <li>Plaster cro</li> </ul>                       |
|                                 | Recessed halogen lighting                                                                       |                               | <ul> <li>Custom bi</li> </ul>                         |
|                                 |                                                                                                 |                               | <ul> <li>Large pictu</li> </ul>                       |
| Master Bedroom:                 | <ul> <li>Quarter sawn oak hardwood floor</li> </ul>                                             |                               | Walk-in clo                                           |
|                                 | <ul> <li>Plaster crown moulding</li> </ul>                                                      |                               |                                                       |
|                                 | <ul> <li>Custom built canopy, curtains and halogen puck lighting</li> </ul>                     | Three Piece Ensuite Washroom: | <ul> <li>Tile floor</li> </ul>                        |
|                                 | <ul> <li>Two sets of French doors walk-out to balcony</li> </ul>                                |                               | <ul> <li>Vanity with</li> </ul>                       |
|                                 | <ul> <li>Double doors to dressing room</li> </ul>                                               |                               | • Built-in mir                                        |
|                                 | <ul> <li>Recessed halogen lighting</li> </ul>                                                   |                               | <ul> <li>Polished c</li> </ul>                        |
|                                 |                                                                                                 |                               | <ul> <li>Glass encl</li> </ul>                        |
|                                 |                                                                                                 |                               | <ul> <li>Tile wainso</li> </ul>                       |
| His/Her Dressing Room:          | <ul> <li>Quarter sawn oak hardwood floor</li> </ul>                                             |                               | <ul> <li>Recessed</li> </ul>                          |
|                                 | <ul> <li>Custom built-ins by California Closets</li> </ul>                                      |                               |                                                       |
|                                 | <ul> <li>Pocket door to ensuite washroom</li> </ul>                                             |                               |                                                       |
|                                 | <ul> <li>Recessed halogen lighting</li> </ul>                                                   |                               |                                                       |
|                                 |                                                                                                 |                               |                                                       |