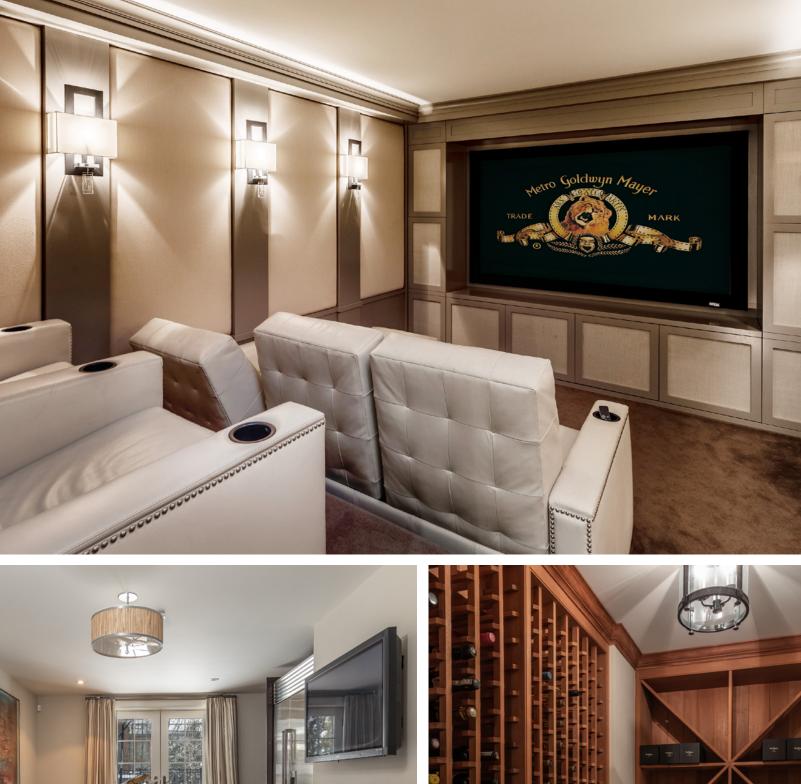

In the lower level there is a recreation room and music room with a walk-out to the pool area. An amazing home theatre, wine cellar, nanny's bedroom and ensuite washroom, as well as a gymnasium complete the lower level. The lot is 50'x150' with spectacular award winning landscaping in both the front and rear gardens. The tranquil pool has a waterfall feature and an integrated whirlpool, and a lovely patio area with a gas fireplace longs for summer evenings

# third floor

| Sitting Room/ Home Office:      | <ul> <li>Wool sisal carpet</li> <li>Large dormer</li> <li>Great North views over skyline</li> </ul>                                                                                                                                          | Four Piece Washroom:                                                                                                                                                                                                                                                                                                                                                   | <ul> <li>Heated porcelair</li> <li>Vanity with limes</li> <li>Polished chrome</li> </ul>                                                                            |
|---------------------------------|----------------------------------------------------------------------------------------------------------------------------------------------------------------------------------------------------------------------------------------------|------------------------------------------------------------------------------------------------------------------------------------------------------------------------------------------------------------------------------------------------------------------------------------------------------------------------------------------------------------------------|---------------------------------------------------------------------------------------------------------------------------------------------------------------------|
|                                 | <ul><li>Two double closets</li><li>Angular ceilings</li></ul>                                                                                                                                                                                | Laundry Room:                                                                                                                                                                                                                                                                                                                                                          | <ul><li>Tile floor</li><li>Subway tile back</li></ul>                                                                                                               |
| Bedroom:                        | <ul> <li>Wool sisal carpet</li> <li>Angular ceilings</li> <li>Two small eyebrow dormers with banks of drawers</li> </ul>                                                                                                                     |                                                                                                                                                                                                                                                                                                                                                                        | <ul> <li>Storage cabinets</li> <li>Farmers sink</li> <li>Broom closet/ irro</li> <li>Miele steam drye</li> </ul>                                                    |
| Walk in Dressing Room / Closet: | Wool sisal carpet                                                                                                                                                                                                                            |                                                                                                                                                                                                                                                                                                                                                                        | <ul> <li>Miele washer</li> </ul>                                                                                                                                    |
| Three Piece Ensuite Washroom:   | <ul> <li>Limestone tile floor with checkered inlay</li> <li>Vanity with custom marble counter</li> <li>Two double eyebrow dormers with banks of drawers</li> <li>Glass enclosed shower</li> <li>Polished chrome fixtures and taps</li> </ul> | Home Theatre:                                                                                                                                                                                                                                                                                                                                                          | <ul> <li>Wool broadloom</li> <li>Sound proof wal</li> <li>Custom leather s</li> <li>Large projector s</li> <li>Sony projector</li> <li>Built-in speakers</li> </ul> |
| lower level                     |                                                                                                                                                                                                                                              |                                                                                                                                                                                                                                                                                                                                                                        | • Dimmable theatr                                                                                                                                                   |
| Heated floors throughout        |                                                                                                                                                                                                                                              | Gymnasium:                                                                                                                                                                                                                                                                                                                                                             | <ul><li>Maple hardwood</li><li>Mirrored wall</li></ul>                                                                                                              |
| Recreation Room:                | <ul> <li>Wool broadloom</li> <li>Above grade windows</li> <li>California shutters</li> </ul>                                                                                                                                                 |                                                                                                                                                                                                                                                                                                                                                                        | <ul><li>Separate entrance</li><li>Built-in ceiling space</li></ul>                                                                                                  |
|                                 | <ul> <li>Entertainment center with cupboard and open shelves/ drawers</li> </ul>                                                                                                                                                             | Auto/ Visual Components Rack                                                                                                                                                                                                                                                                                                                                           |                                                                                                                                                                     |
|                                 | Recessed halogen lighting                                                                                                                                                                                                                    | Utility Room                                                                                                                                                                                                                                                                                                                                                           |                                                                                                                                                                     |
| Bedroom:                        | <ul><li>Wool broadloom</li><li>Above grade window</li><li>California Shutters</li></ul>                                                                                                                                                      | З                                                                                                                                                                                                                                                                                                                                                                      | dditional                                                                                                                                                           |
| Four Piece Ensuite Washroom:    | <ul> <li>Porcelain tile floor</li> <li>Built-in mirrored medicine cabinet</li> <li>Polished chrome fixtures and taps</li> </ul>                                                                                                              |                                                                                                                                                                                                                                                                                                                                                                        | Incl                                                                                                                                                                |
| Wine Cellar:                    | <ul> <li>Porcelain tile floor</li> <li>Custom rosewood racking</li> <li>Capacity for approximately 200 bottles</li> <li>Humidifier</li> <li>Recessed halogen lighting</li> </ul>                                                             | All kitchen appliances, fridge/freezer in lower level, v<br>and wall sconces, Lutron dimmers throughout, all<br>house, fishtanks, custom area carpets (except exc<br>extra), central vacuum and related equipment, ir<br>components, security system and exterior cameras<br>gas line, central vacuum in garage, garage block hea<br>cars at front, master bedroom car |                                                                                                                                                                     |
| Storage Room (Under Staircase)  |                                                                                                                                                                                                                                              |                                                                                                                                                                                                                                                                                                                                                                        | Lot: 5                                                                                                                                                              |
| Music Room:                     | <ul> <li>Wool broadloom</li> <li>Above grade windows</li> <li>California Shutters</li> </ul>                                                                                                                                                 |                                                                                                                                                                                                                                                                                                                                                                        | Taxes: \$27<br>Possession: Be                                                                                                                                       |
|                                 | <ul> <li>Double closet</li> <li>Stainless steel subzero fridge and freezer</li> <li>Kitchenette</li> <li>French doors walk-out to patio</li> </ul>                                                                                           | a                                                                                                                                                                                                                                                                                                                                                                      | sking \$6,                                                                                                                                                          |
|                                 |                                                                                                                                                                                                                                              |                                                                                                                                                                                                                                                                                                                                                                        |                                                                                                                                                                     |