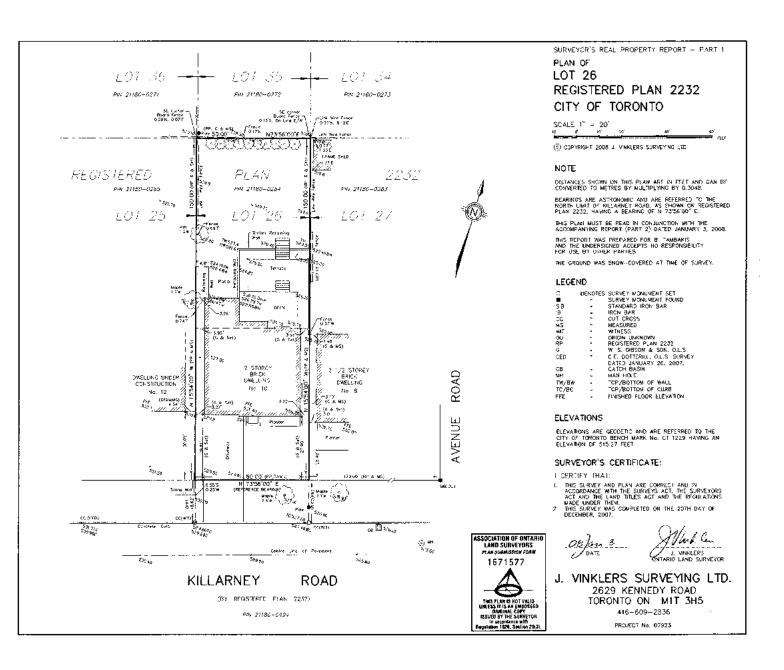

: 50' x 150' 27,790.29 (2020) Beginning of July/TBA

688,000.00

Lifetime Chairman's Award Winner Inducted 2020

Chairman's Award Winner 2019 Top 5 Dollar Volume

Gairdner Award Winner 2004-2020

BD JOHNSTON & DANIEL ADVISION OF ROYAL LIPAGE REAL ESTATE SERVICES LTD, BROKERAGE