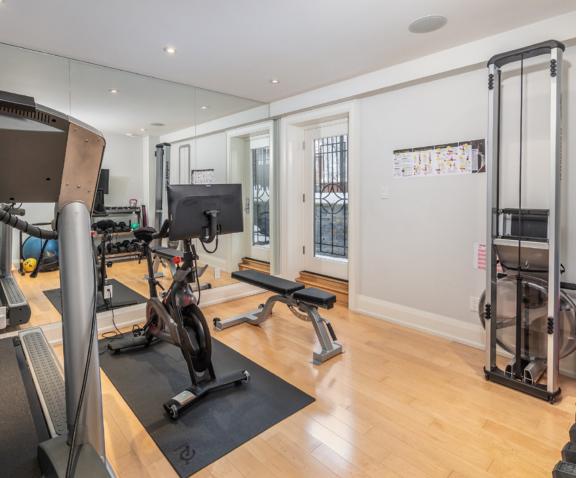

In the lower level there is a recreation room and music room with a walk-out to the pool area. An amazing home theatre, wine cellar, nanny's bedroom and ensuite washroom, as well as a gymnasium complete the lower level. The lot is 50'x150' with spectacular award winning landscaping in both the front and rear gardens. The tranquil pool has a waterfall feature and an integrated whirlpool, and a lovely patio area with a gas fireplace longs for summer evenings

# third floor

| Sitting Room/ Home Office:      | <ul> <li>Wool sisal carpet</li> <li>Large dormer</li> <li>Great North views over skyline</li> </ul>                                                                                                                                          | Four Piece Washroom:                                                                                                                                                                                                                                                                                                                                                   | <ul> <li>Heated porcelair</li> <li>Vanity with limes</li> <li>Polished chrome</li> </ul>                                                                            |
|---------------------------------|----------------------------------------------------------------------------------------------------------------------------------------------------------------------------------------------------------------------------------------------|------------------------------------------------------------------------------------------------------------------------------------------------------------------------------------------------------------------------------------------------------------------------------------------------------------------------------------------------------------------------|---------------------------------------------------------------------------------------------------------------------------------------------------------------------|
|                                 | <ul><li>Two double closets</li><li>Angular ceilings</li></ul>                                                                                                                                                                                | Laundry Room:                                                                                                                                                                                                                                                                                                                                                          | <ul><li>Tile floor</li><li>Subway tile back</li></ul>                                                                                                               |
| Bedroom:                        | <ul> <li>Wool sisal carpet</li> <li>Angular ceilings</li> <li>Two small eyebrow dormers with banks of drawers</li> </ul>                                                                                                                     |                                                                                                                                                                                                                                                                                                                                                                        | <ul> <li>Storage cabinets</li> <li>Farmers sink</li> <li>Broom closet/ irro</li> <li>Miele steam drye</li> </ul>                                                    |
| Walk in Dressing Room / Closet: | Wool sisal carpet                                                                                                                                                                                                                            |                                                                                                                                                                                                                                                                                                                                                                        | <ul> <li>Miele washer</li> </ul>                                                                                                                                    |
| Three Piece Ensuite Washroom:   | <ul> <li>Limestone tile floor with checkered inlay</li> <li>Vanity with custom marble counter</li> <li>Two double eyebrow dormers with banks of drawers</li> <li>Glass enclosed shower</li> <li>Polished chrome fixtures and taps</li> </ul> | Home Theatre:                                                                                                                                                                                                                                                                                                                                                          | <ul> <li>Wool broadloom</li> <li>Sound proof wal</li> <li>Custom leather s</li> <li>Large projector s</li> <li>Sony projector</li> <li>Built-in speakers</li> </ul> |
| lower level                     |                                                                                                                                                                                                                                              |                                                                                                                                                                                                                                                                                                                                                                        | • Dimmable theatr                                                                                                                                                   |
| Heated floors throughout        |                                                                                                                                                                                                                                              | Gymnasium:                                                                                                                                                                                                                                                                                                                                                             | <ul><li>Maple hardwood</li><li>Mirrored wall</li></ul>                                                                                                              |
| Recreation Room:                | <ul> <li>Wool broadloom</li> <li>Above grade windows</li> <li>California shutters</li> </ul>                                                                                                                                                 |                                                                                                                                                                                                                                                                                                                                                                        | <ul><li>Separate entrance</li><li>Built-in ceiling space</li></ul>                                                                                                  |
|                                 | <ul> <li>Entertainment center with cupboard and open shelves/ drawers</li> </ul>                                                                                                                                                             | Auto/ Visual Components Rack                                                                                                                                                                                                                                                                                                                                           |                                                                                                                                                                     |
|                                 | Recessed halogen lighting                                                                                                                                                                                                                    | Utility Room                                                                                                                                                                                                                                                                                                                                                           |                                                                                                                                                                     |
| Bedroom:                        | <ul><li>Wool broadloom</li><li>Above grade window</li><li>California Shutters</li></ul>                                                                                                                                                      | З                                                                                                                                                                                                                                                                                                                                                                      | dditional                                                                                                                                                           |
| Four Piece Ensuite Washroom:    | <ul> <li>Porcelain tile floor</li> <li>Built-in mirrored medicine cabinet</li> <li>Polished chrome fixtures and taps</li> </ul>                                                                                                              |                                                                                                                                                                                                                                                                                                                                                                        | Incl                                                                                                                                                                |
| Wine Cellar:                    | <ul> <li>Porcelain tile floor</li> <li>Custom rosewood racking</li> <li>Capacity for approximately 200 bottles</li> <li>Humidifier</li> <li>Recessed halogen lighting</li> </ul>                                                             | All kitchen appliances, fridge/freezer in lower level, v<br>and wall sconces, Lutron dimmers throughout, all<br>house, fishtanks, custom area carpets (except exc<br>extra), central vacuum and related equipment, ir<br>components, security system and exterior cameras<br>gas line, central vacuum in garage, garage block hea<br>cars at front, master bedroom car |                                                                                                                                                                     |
| Storage Room (Under Staircase)  |                                                                                                                                                                                                                                              |                                                                                                                                                                                                                                                                                                                                                                        | Lot: 5                                                                                                                                                              |
| Music Room:                     | <ul> <li>Wool broadloom</li> <li>Above grade windows</li> <li>California Shutters</li> </ul>                                                                                                                                                 |                                                                                                                                                                                                                                                                                                                                                                        | Taxes: \$27<br>Possession: Be                                                                                                                                       |
|                                 | <ul> <li>Double closet</li> <li>Stainless steel subzero fridge and freezer</li> <li>Kitchenette</li> <li>French doors walk-out to patio</li> </ul>                                                                                           | a                                                                                                                                                                                                                                                                                                                                                                      | sking \$6,                                                                                                                                                          |
|                                 |                                                                                                                                                                                                                                              |                                                                                                                                                                                                                                                                                                                                                                        |                                                                                                                                                                     |