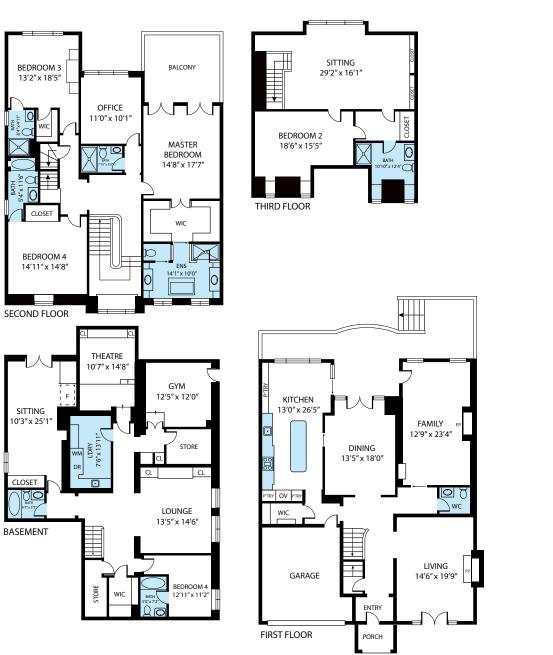

# 10 Killarney Road

Welcome to this stunning home, beautifully situated on a quiet tree lined street in lower Forest Hill. This home has been extensively renovated and rebuilt, offering every conceivable modern amenity and luxury. This is the perfect family home with five spacious bedrooms, all with ensuite washrooms, and the master suite offers a sitting area with a walk-out to a balcony with beautiful north views. The house is designed with a busy family in mind with a cook's kitchen, breakfast area and separate family room.

In the lower level there is a recreation room and music room with a walk-out to the pool area. An amazing home theatre, wine cellar, nanny's bedroom and ensuite washroom, as well as a gymnasium complete the lower level. The lot is 50'x150' with spectacular award winning landscaping in both the front and rear gardens. The tranquil pool has a waterfall feature and an integrated whirlpool, and a lovely patio area with a gas fireplace longs for summer evenings

## main floor

# third floor

| Sitting Room/ Home Office:      | <ul> <li>Wool sisal carpet</li> <li>Large dormer</li> <li>Great North views over skyline</li> </ul>                                                                                                                                          | Four Piece Washroom:                                                                                                                                                                                                                                                                                                                                                   | <ul> <li>Heated porcelair</li> <li>Vanity with limes</li> <li>Polished chrome</li> </ul>                                                                            |
|---------------------------------|----------------------------------------------------------------------------------------------------------------------------------------------------------------------------------------------------------------------------------------------|------------------------------------------------------------------------------------------------------------------------------------------------------------------------------------------------------------------------------------------------------------------------------------------------------------------------------------------------------------------------|---------------------------------------------------------------------------------------------------------------------------------------------------------------------|
|                                 | <ul><li>Two double closets</li><li>Angular ceilings</li></ul>                                                                                                                                                                                | Laundry Room:                                                                                                                                                                                                                                                                                                                                                          | <ul><li>Tile floor</li><li>Subway tile back</li></ul>                                                                                                               |
| Bedroom:                        | <ul> <li>Wool sisal carpet</li> <li>Angular ceilings</li> <li>Two small eyebrow dormers with banks of drawers</li> </ul>                                                                                                                     |                                                                                                                                                                                                                                                                                                                                                                        | <ul> <li>Storage cabinets</li> <li>Farmers sink</li> <li>Broom closet/ irro</li> <li>Miele steam drye</li> </ul>                                                    |
| Walk in Dressing Room / Closet: | Wool sisal carpet                                                                                                                                                                                                                            |                                                                                                                                                                                                                                                                                                                                                                        | <ul> <li>Miele washer</li> </ul>                                                                                                                                    |
| Three Piece Ensuite Washroom:   | <ul> <li>Limestone tile floor with checkered inlay</li> <li>Vanity with custom marble counter</li> <li>Two double eyebrow dormers with banks of drawers</li> <li>Glass enclosed shower</li> <li>Polished chrome fixtures and taps</li> </ul> | Home Theatre:                                                                                                                                                                                                                                                                                                                                                          | <ul> <li>Wool broadloom</li> <li>Sound proof wal</li> <li>Custom leather s</li> <li>Large projector s</li> <li>Sony projector</li> <li>Built-in speakers</li> </ul> |
| lower level                     |                                                                                                                                                                                                                                              |                                                                                                                                                                                                                                                                                                                                                                        | • Dimmable theatr                                                                                                                                                   |
| Heated floors throughout        |                                                                                                                                                                                                                                              | Gymnasium:                                                                                                                                                                                                                                                                                                                                                             | <ul><li>Maple hardwood</li><li>Mirrored wall</li></ul>                                                                                                              |
| Recreation Room:                | <ul> <li>Wool broadloom</li> <li>Above grade windows</li> <li>California shutters</li> </ul>                                                                                                                                                 |                                                                                                                                                                                                                                                                                                                                                                        | <ul><li>Separate entrance</li><li>Built-in ceiling space</li></ul>                                                                                                  |
|                                 | <ul> <li>Entertainment center with cupboard and open shelves/ drawers</li> </ul>                                                                                                                                                             | Auto/ Visual Components Rack                                                                                                                                                                                                                                                                                                                                           |                                                                                                                                                                     |
|                                 | Recessed halogen lighting                                                                                                                                                                                                                    | Utility Room                                                                                                                                                                                                                                                                                                                                                           |                                                                                                                                                                     |
| Bedroom:                        | <ul><li>Wool broadloom</li><li>Above grade window</li><li>California Shutters</li></ul>                                                                                                                                                      | З                                                                                                                                                                                                                                                                                                                                                                      | dditional                                                                                                                                                           |
| Four Piece Ensuite Washroom:    | <ul> <li>Porcelain tile floor</li> <li>Built-in mirrored medicine cabinet</li> <li>Polished chrome fixtures and taps</li> </ul>                                                                                                              |                                                                                                                                                                                                                                                                                                                                                                        | Incl                                                                                                                                                                |
| Wine Cellar:                    | <ul> <li>Porcelain tile floor</li> <li>Custom rosewood racking</li> <li>Capacity for approximately 200 bottles</li> <li>Humidifier</li> <li>Recessed halogen lighting</li> </ul>                                                             | All kitchen appliances, fridge/freezer in lower level, v<br>and wall sconces, Lutron dimmers throughout, all<br>house, fishtanks, custom area carpets (except exc<br>extra), central vacuum and related equipment, ir<br>components, security system and exterior cameras<br>gas line, central vacuum in garage, garage block hea<br>cars at front, master bedroom car |                                                                                                                                                                     |
| Storage Room (Under Staircase)  |                                                                                                                                                                                                                                              |                                                                                                                                                                                                                                                                                                                                                                        | Lot: 5                                                                                                                                                              |
| Music Room:                     | <ul> <li>Wool broadloom</li> <li>Above grade windows</li> <li>California Shutters</li> </ul>                                                                                                                                                 |                                                                                                                                                                                                                                                                                                                                                                        | Taxes: \$27<br>Possession: Be                                                                                                                                       |
|                                 | <ul> <li>Double closet</li> <li>Stainless steel subzero fridge and freezer</li> <li>Kitchenette</li> <li>French doors walk-out to patio</li> </ul>                                                                                           | a                                                                                                                                                                                                                                                                                                                                                                      | sking \$6,                                                                                                                                                          |
|                                 |                                                                                                                                                                                                                                              |                                                                                                                                                                                                                                                                                                                                                                        |                                                                                                                                                                     |