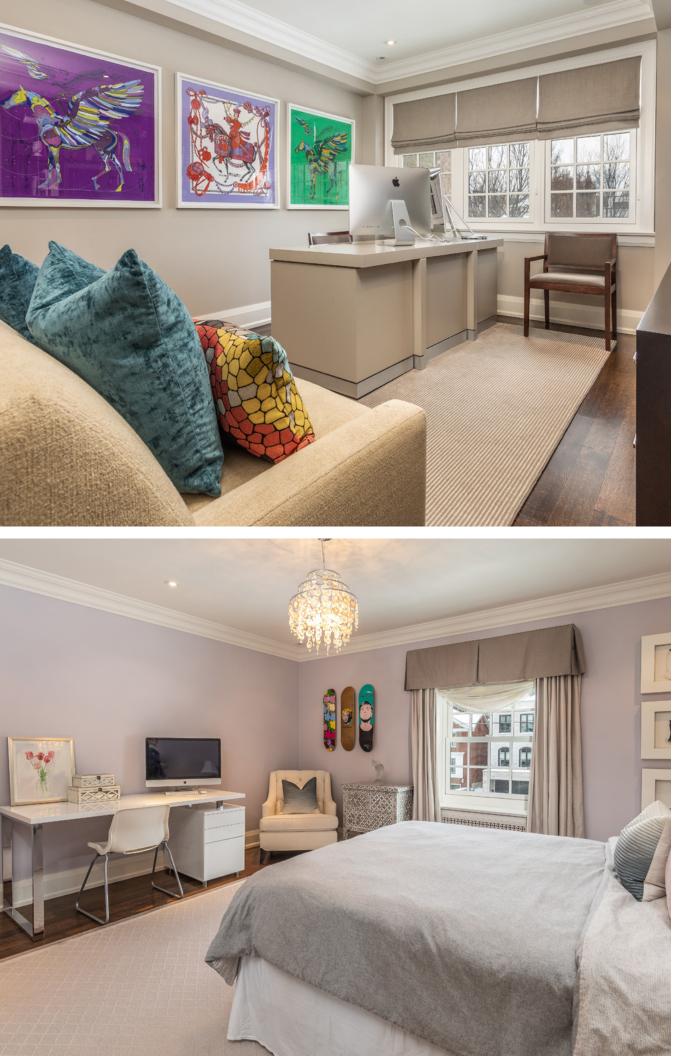

# third floor

| Sitting Room/ Home Office:      | <ul> <li>Wool sisal carpet</li> <li>Large dormer</li> <li>Great North views over skyline</li> </ul>                                                                                                                                          | Four Piece Washroom:                                                                                                                                                                                                                                                                                                                                                   | <ul> <li>Heated porcelair</li> <li>Vanity with limes</li> <li>Polished chrome</li> </ul>                                                                            |
|---------------------------------|----------------------------------------------------------------------------------------------------------------------------------------------------------------------------------------------------------------------------------------------|------------------------------------------------------------------------------------------------------------------------------------------------------------------------------------------------------------------------------------------------------------------------------------------------------------------------------------------------------------------------|---------------------------------------------------------------------------------------------------------------------------------------------------------------------|
|                                 | <ul><li>Two double closets</li><li>Angular ceilings</li></ul>                                                                                                                                                                                | Laundry Room:                                                                                                                                                                                                                                                                                                                                                          | <ul><li>Tile floor</li><li>Subway tile back</li></ul>                                                                                                               |
| Bedroom:                        | <ul> <li>Wool sisal carpet</li> <li>Angular ceilings</li> <li>Two small eyebrow dormers with banks of drawers</li> </ul>                                                                                                                     |                                                                                                                                                                                                                                                                                                                                                                        | <ul> <li>Storage cabinets</li> <li>Farmers sink</li> <li>Broom closet/ irro</li> <li>Miele steam drye</li> </ul>                                                    |
| Walk in Dressing Room / Closet: | Wool sisal carpet                                                                                                                                                                                                                            |                                                                                                                                                                                                                                                                                                                                                                        | <ul> <li>Miele washer</li> </ul>                                                                                                                                    |
| Three Piece Ensuite Washroom:   | <ul> <li>Limestone tile floor with checkered inlay</li> <li>Vanity with custom marble counter</li> <li>Two double eyebrow dormers with banks of drawers</li> <li>Glass enclosed shower</li> <li>Polished chrome fixtures and taps</li> </ul> | Home Theatre:                                                                                                                                                                                                                                                                                                                                                          | <ul> <li>Wool broadloom</li> <li>Sound proof wal</li> <li>Custom leather s</li> <li>Large projector s</li> <li>Sony projector</li> <li>Built-in speakers</li> </ul> |
| lower level                     |                                                                                                                                                                                                                                              |                                                                                                                                                                                                                                                                                                                                                                        | • Dimmable theatr                                                                                                                                                   |
| Heated floors throughout        |                                                                                                                                                                                                                                              | Gymnasium:                                                                                                                                                                                                                                                                                                                                                             | <ul><li>Maple hardwood</li><li>Mirrored wall</li></ul>                                                                                                              |
| Recreation Room:                | <ul> <li>Wool broadloom</li> <li>Above grade windows</li> <li>California shutters</li> </ul>                                                                                                                                                 |                                                                                                                                                                                                                                                                                                                                                                        | <ul><li>Separate entrance</li><li>Built-in ceiling space</li></ul>                                                                                                  |
|                                 | <ul> <li>Entertainment center with cupboard and open shelves/ drawers</li> </ul>                                                                                                                                                             | Auto/ Visual Components Rack                                                                                                                                                                                                                                                                                                                                           |                                                                                                                                                                     |
|                                 | Recessed halogen lighting                                                                                                                                                                                                                    | Utility Room                                                                                                                                                                                                                                                                                                                                                           |                                                                                                                                                                     |
| Bedroom:                        | <ul><li>Wool broadloom</li><li>Above grade window</li><li>California Shutters</li></ul>                                                                                                                                                      | З                                                                                                                                                                                                                                                                                                                                                                      | dditional                                                                                                                                                           |
| Four Piece Ensuite Washroom:    | <ul> <li>Porcelain tile floor</li> <li>Built-in mirrored medicine cabinet</li> <li>Polished chrome fixtures and taps</li> </ul>                                                                                                              |                                                                                                                                                                                                                                                                                                                                                                        | Incl                                                                                                                                                                |
| Wine Cellar:                    | <ul> <li>Porcelain tile floor</li> <li>Custom rosewood racking</li> <li>Capacity for approximately 200 bottles</li> <li>Humidifier</li> <li>Recessed halogen lighting</li> </ul>                                                             | All kitchen appliances, fridge/freezer in lower level, v<br>and wall sconces, Lutron dimmers throughout, all<br>house, fishtanks, custom area carpets (except exc<br>extra), central vacuum and related equipment, ir<br>components, security system and exterior cameras<br>gas line, central vacuum in garage, garage block hea<br>cars at front, master bedroom car |                                                                                                                                                                     |
| Storage Room (Under Staircase)  |                                                                                                                                                                                                                                              |                                                                                                                                                                                                                                                                                                                                                                        | Lot: 5                                                                                                                                                              |
| Music Room:                     | <ul> <li>Wool broadloom</li> <li>Above grade windows</li> <li>California Shutters</li> </ul>                                                                                                                                                 |                                                                                                                                                                                                                                                                                                                                                                        | Taxes: \$27<br>Possession: Be                                                                                                                                       |
|                                 | <ul> <li>Double closet</li> <li>Stainless steel subzero fridge and freezer</li> <li>Kitchenette</li> <li>French doors walk-out to patio</li> </ul>                                                                                           | a                                                                                                                                                                                                                                                                                                                                                                      | sking \$6,                                                                                                                                                          |
|                                 |                                                                                                                                                                                                                                              |                                                                                                                                                                                                                                                                                                                                                                        |                                                                                                                                                                     |