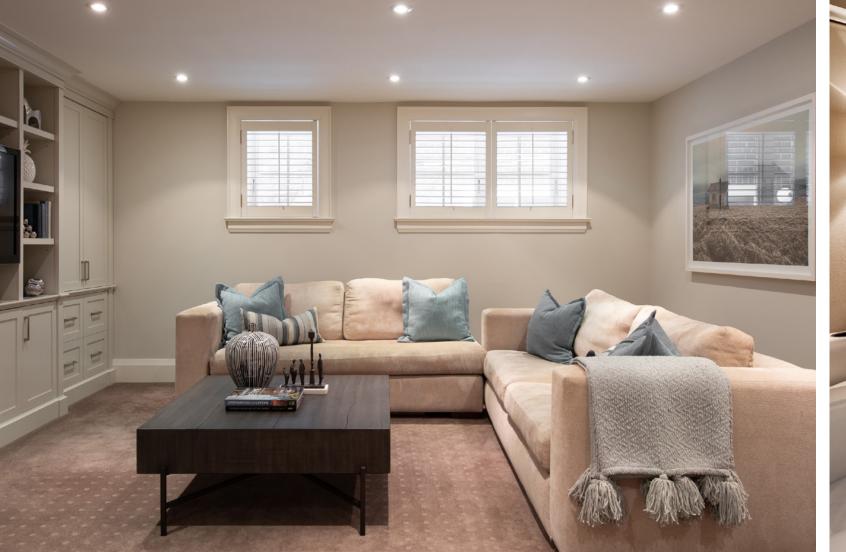

# third floor

| Sitting Room/ Home Office:      | <ul> <li>Wool sisal carpet</li> <li>Large dormer</li> <li>Great North views over skyline</li> </ul>                                                                                                                                          | Four Piece Washroom:                                                                                                                                                                                                                                                                                                                                                   | <ul> <li>Heated porcelair</li> <li>Vanity with limes</li> <li>Polished chrome</li> </ul>                                                                            |
|---------------------------------|----------------------------------------------------------------------------------------------------------------------------------------------------------------------------------------------------------------------------------------------|------------------------------------------------------------------------------------------------------------------------------------------------------------------------------------------------------------------------------------------------------------------------------------------------------------------------------------------------------------------------|---------------------------------------------------------------------------------------------------------------------------------------------------------------------|
|                                 | <ul><li>Two double closets</li><li>Angular ceilings</li></ul>                                                                                                                                                                                | Laundry Room:                                                                                                                                                                                                                                                                                                                                                          | <ul><li>Tile floor</li><li>Subway tile back</li></ul>                                                                                                               |
| Bedroom:                        | <ul> <li>Wool sisal carpet</li> <li>Angular ceilings</li> <li>Two small eyebrow dormers with banks of drawers</li> </ul>                                                                                                                     |                                                                                                                                                                                                                                                                                                                                                                        | <ul> <li>Storage cabinets</li> <li>Farmers sink</li> <li>Broom closet/ irro</li> <li>Miele steam drye</li> </ul>                                                    |
| Walk in Dressing Room / Closet: | Wool sisal carpet                                                                                                                                                                                                                            |                                                                                                                                                                                                                                                                                                                                                                        | <ul> <li>Miele washer</li> </ul>                                                                                                                                    |
| Three Piece Ensuite Washroom:   | <ul> <li>Limestone tile floor with checkered inlay</li> <li>Vanity with custom marble counter</li> <li>Two double eyebrow dormers with banks of drawers</li> <li>Glass enclosed shower</li> <li>Polished chrome fixtures and taps</li> </ul> | Home Theatre:                                                                                                                                                                                                                                                                                                                                                          | <ul> <li>Wool broadloom</li> <li>Sound proof wal</li> <li>Custom leather s</li> <li>Large projector s</li> <li>Sony projector</li> <li>Built-in speakers</li> </ul> |
| lower level                     |                                                                                                                                                                                                                                              |                                                                                                                                                                                                                                                                                                                                                                        | • Dimmable theatr                                                                                                                                                   |
| Heated floors throughout        |                                                                                                                                                                                                                                              | Gymnasium:                                                                                                                                                                                                                                                                                                                                                             | <ul><li>Maple hardwood</li><li>Mirrored wall</li></ul>                                                                                                              |
| Recreation Room:                | <ul> <li>Wool broadloom</li> <li>Above grade windows</li> <li>California shutters</li> </ul>                                                                                                                                                 |                                                                                                                                                                                                                                                                                                                                                                        | <ul><li>Separate entrance</li><li>Built-in ceiling space</li></ul>                                                                                                  |
|                                 | <ul> <li>Entertainment center with cupboard and open shelves/ drawers</li> </ul>                                                                                                                                                             | Auto/ Visual Components Rack                                                                                                                                                                                                                                                                                                                                           |                                                                                                                                                                     |
|                                 | Recessed halogen lighting                                                                                                                                                                                                                    | Utility Room                                                                                                                                                                                                                                                                                                                                                           |                                                                                                                                                                     |
| Bedroom:                        | <ul><li>Wool broadloom</li><li>Above grade window</li><li>California Shutters</li></ul>                                                                                                                                                      | З                                                                                                                                                                                                                                                                                                                                                                      | dditional                                                                                                                                                           |
| Four Piece Ensuite Washroom:    | <ul> <li>Porcelain tile floor</li> <li>Built-in mirrored medicine cabinet</li> <li>Polished chrome fixtures and taps</li> </ul>                                                                                                              |                                                                                                                                                                                                                                                                                                                                                                        | Incl                                                                                                                                                                |
| Wine Cellar:                    | <ul> <li>Porcelain tile floor</li> <li>Custom rosewood racking</li> <li>Capacity for approximately 200 bottles</li> <li>Humidifier</li> <li>Recessed halogen lighting</li> </ul>                                                             | All kitchen appliances, fridge/freezer in lower level, v<br>and wall sconces, Lutron dimmers throughout, all<br>house, fishtanks, custom area carpets (except exc<br>extra), central vacuum and related equipment, ir<br>components, security system and exterior cameras<br>gas line, central vacuum in garage, garage block hea<br>cars at front, master bedroom car |                                                                                                                                                                     |
| Storage Room (Under Staircase)  |                                                                                                                                                                                                                                              |                                                                                                                                                                                                                                                                                                                                                                        | Lot: 5                                                                                                                                                              |
| Music Room:                     | <ul> <li>Wool broadloom</li> <li>Above grade windows</li> <li>California Shutters</li> </ul>                                                                                                                                                 |                                                                                                                                                                                                                                                                                                                                                                        | Taxes: \$27<br>Possession: Be                                                                                                                                       |
|                                 | <ul> <li>Double closet</li> <li>Stainless steel subzero fridge and freezer</li> <li>Kitchenette</li> <li>French doors walk-out to patio</li> </ul>                                                                                           | a                                                                                                                                                                                                                                                                                                                                                                      | sking \$6,                                                                                                                                                          |
|                                 |                                                                                                                                                                                                                                              |                                                                                                                                                                                                                                                                                                                                                                        |                                                                                                                                                                     |