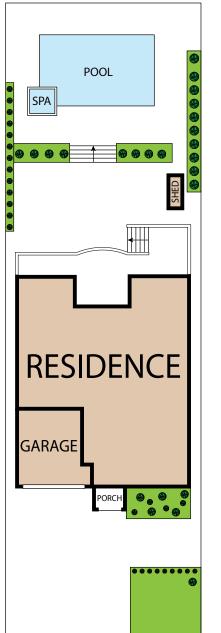

In the lower level there is a recreation room and music room with a walk-out to the pool area. An amazing home theatre, wine cellar, nanny's bedroom and ensuite washroom, as well as a gymnasium complete the lower level. The lot is 50'x150' with spectacular award winning landscaping in both the front and rear gardens. The tranquil pool has a waterfall feature and an integrated whirlpool, and a lovely patio area with a gas fireplace longs for summer evenings

: 50' x 150' 27,790.29 (2020) Beginning of July/TBA

688,000.00

Lifetime Chairman's Award Winner Inducted 2020

Chairman's Award Winner 2019 Top 5 Dollar Volume

Gairdner Award Winner 2004-2020

BD JOHNSTON & DANIEL ADVISION OF ROYAL LIPAGE REAL ESTATE SERVICES LTD, BROKERAGE