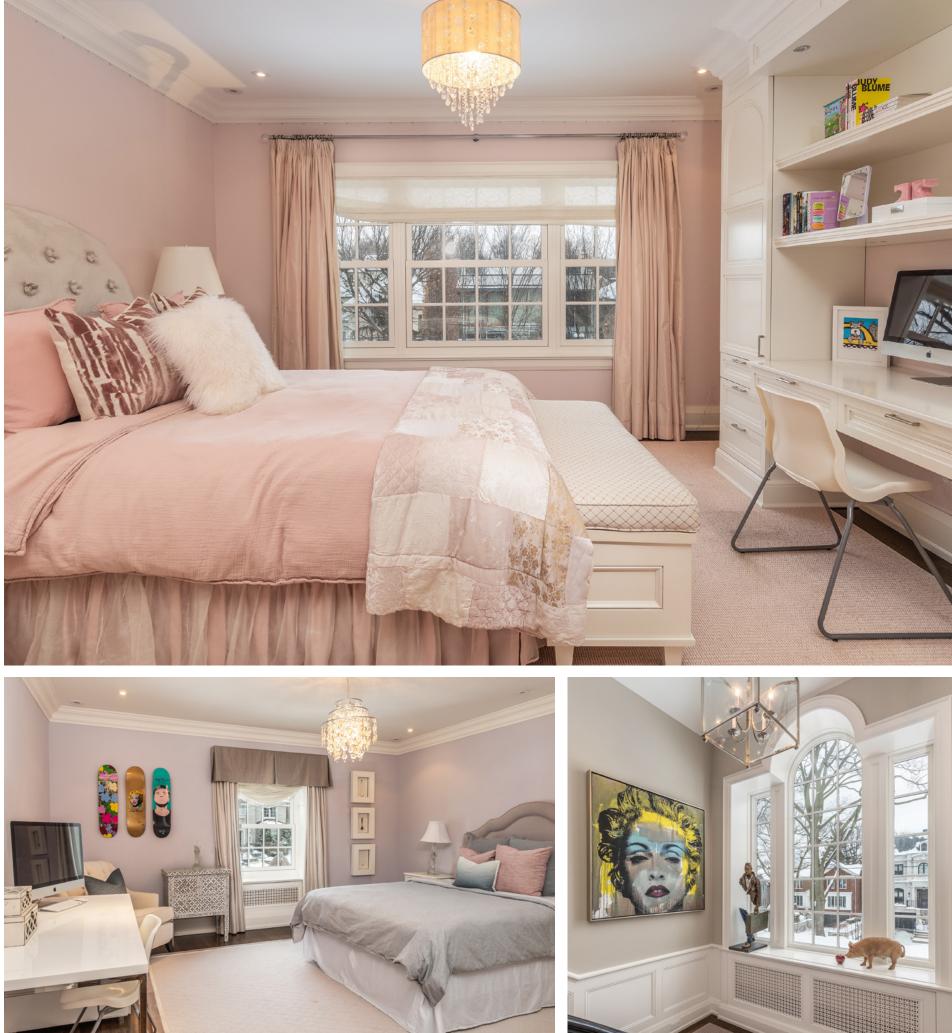

• Open glass display shelves and cabinet

• Matching nickel sconces and chandelier

• French doors with side lights walkout to patio

| Kitchen and Breakfast Area:     | <ul> <li>Heated herringbone limestone floor with oak hardwood border</li> </ul>                 |                               |                                                       |
|---------------------------------|-------------------------------------------------------------------------------------------------|-------------------------------|-------------------------------------------------------|
| Nichen and Dieaklast Alea.      | <ul> <li>Raised panelled ceiling with decorative art deco motif</li> </ul>                      | Six Piece Ensuite Washroom:   | <ul> <li>Heated po</li> </ul>                         |
|                                 | Wall to wall pantry with leather doors and glass display cabinets                               |                               | <ul> <li>His and He</li> </ul>                        |
|                                 | Polished chrome hardware     Control island with Concentrations accurater                       |                               | <ul> <li>Open glass</li> </ul>                        |
|                                 | Centre island with Caesarstone counter     Marble back apleab                                   |                               | <ul> <li>Built-in bev</li> </ul>                      |
|                                 | <ul> <li>Marble back splash</li> <li>Stainless steel farmers sink</li> </ul>                    |                               | <ul> <li>Frosted gla</li> </ul>                       |
|                                 |                                                                                                 |                               | <ul> <li>Separate v</li> </ul>                        |
|                                 | <ul> <li>Polished chrome goose neck faucet and spray</li> <li>Polished chrome spiget</li> </ul> |                               | <ul> <li>Large float</li> </ul>                       |
|                                 | <ul> <li>Stainless steel Wolf four burner gas stove with griddle</li> </ul>                     |                               | <ul> <li>Two picture</li> </ul>                       |
|                                 | Concealed exhaust hood                                                                          |                               | <ul> <li>California s</li> </ul>                      |
|                                 | Two Subzero freezer drawers                                                                     |                               | <ul> <li>Recessed</li> </ul>                          |
|                                 | Concealed Miele dishwasher                                                                      |                               |                                                       |
|                                 | <ul> <li>Stainless steel Miele wall oven</li> </ul>                                             | Home Office/ Bedroom:         | Quarter sa                                            |
|                                 | <ul> <li>Stainless steel Miele steam oven/microwave</li> </ul>                                  |                               | <ul> <li>Plaster cro</li> </ul>                       |
|                                 | Concealed Miele fridge                                                                          |                               | <ul> <li>Large pictu</li> </ul>                       |
|                                 | <ul> <li>Concealed Miele warming drawer</li> </ul>                                              |                               | • Built-in cus                                        |
|                                 | <ul> <li>Recycling drawer</li> </ul>                                                            |                               | <ul> <li>Recessed</li> </ul>                          |
|                                 | Appliance garage                                                                                |                               |                                                       |
|                                 | Glass display cabinet                                                                           | Three Piece Washroom:         | Porcelain t                                           |
|                                 | Under cabinet lighting                                                                          |                               | <ul> <li>Floating value</li> </ul>                    |
|                                 | Large picture window overlooking back patio and garden below                                    |                               | Glass encl                                            |
|                                 | Sliding French doors walk-out to patio with screens                                             |                               | Built-in mir                                          |
|                                 | Hanging glass pendent light     Dependent lighting                                              |                               | <ul> <li>Polished c</li> </ul>                        |
|                                 | <ul> <li>Recessed halogen lighting</li> </ul>                                                   | Bedroom:                      |                                                       |
| Mud Room:                       | Heated limestone tile floor                                                                     | Deuroom.                      | <ul> <li>Quarter sa</li> <li>Plaster crc</li> </ul>   |
| Muu Room.                       | Custom open shelves/drawers/cupboards                                                           |                               | <ul> <li>Plaster cro</li> <li>Built-in mir</li> </ul> |
|                                 | • Custom open shelles/ drawers/ cupboards                                                       |                               | <ul> <li>Picture wir</li> </ul>                       |
| Entrance/Exit to Two car indoo  | r garage with ample storage                                                                     |                               | Recessed                                              |
| Double private driveway for fou |                                                                                                 |                               | • Necesseu                                            |
| Double private driveway for fou |                                                                                                 | Four Piece Ensuite Washroom:  | <ul> <li>Marble tile</li> </ul>                       |
|                                 |                                                                                                 | rourriede Ensuite Washroom.   | Custom va                                             |
| second floor                    |                                                                                                 |                               | <ul> <li>Polished c</li> </ul>                        |
|                                 |                                                                                                 |                               | <ul> <li>Glass encl</li> </ul>                        |
| Landing:                        | <ul> <li>Quarter sawn oak hardwood floor</li> </ul>                                             |                               | California S                                          |
|                                 | Large Palladian window offering beautiful southern light                                        | Linen Closet Under Stairs     |                                                       |
|                                 | Coffered ceiling                                                                                |                               |                                                       |
|                                 | Leaded glass skylight                                                                           | Bedroom:                      | <ul> <li>Quarter sa</li> </ul>                        |
|                                 | Wainscotting                                                                                    |                               | <ul> <li>Plaster cro</li> </ul>                       |
|                                 | Recessed halogen lighting                                                                       |                               | <ul> <li>Custom bi</li> </ul>                         |
|                                 |                                                                                                 |                               | <ul> <li>Large pictu</li> </ul>                       |
| Master Bedroom:                 | <ul> <li>Quarter sawn oak hardwood floor</li> </ul>                                             |                               | Walk-in clo                                           |
|                                 | <ul> <li>Plaster crown moulding</li> </ul>                                                      |                               |                                                       |
|                                 | <ul> <li>Custom built canopy, curtains and halogen puck lighting</li> </ul>                     | Three Piece Ensuite Washroom: | <ul> <li>Tile floor</li> </ul>                        |
|                                 | <ul> <li>Two sets of French doors walk-out to balcony</li> </ul>                                |                               | <ul> <li>Vanity with</li> </ul>                       |
|                                 | <ul> <li>Double doors to dressing room</li> </ul>                                               |                               | • Built-in mir                                        |
|                                 | <ul> <li>Recessed halogen lighting</li> </ul>                                                   |                               | <ul> <li>Polished c</li> </ul>                        |
|                                 |                                                                                                 |                               | <ul> <li>Glass encl</li> </ul>                        |
|                                 |                                                                                                 |                               | <ul> <li>Tile wainso</li> </ul>                       |
| His/Her Dressing Room:          | <ul> <li>Quarter sawn oak hardwood floor</li> </ul>                                             |                               | <ul> <li>Recessed</li> </ul>                          |
|                                 | <ul> <li>Custom built-ins by California Closets</li> </ul>                                      |                               |                                                       |
|                                 | <ul> <li>Pocket door to ensuite washroom</li> </ul>                                             |                               |                                                       |
|                                 | <ul> <li>Recessed halogen lighting</li> </ul>                                                   |                               |                                                       |
|                                 |                                                                                                 |                               |                                                       |

porcelain tile floor Hers vanities with marble counter lass display shelves bevelled mirrors glass enclosed shower the water closet pating Jacuzzi tub with Carrara marble surround tures windows overlooking Killarney Road ia shutters ed halogen lighting

sawn oak hardwood floor crown moulding icture window overlooking the garden custom armoire with nickel hardware ed halogen lighting

in tile floor vanity nclosed shower mirror d chrome fixtures and taps

sawn oak hardwood floor crown moulding mirrored armoire window overlooking Killarney Road ed halogen lighting

tile floor vanity with marble counter d chrome and plexi glass fixture and taps nclosed bathtub ia Shutters

sawn oak hardwood floor crown moulding built-in desk and cabinets with halogen puck lighting icture window overlooking the garden closet with custom built-ins

vith marble counter mirrored medicine cabinet d chrome fixtures and taps inclosed shower inscotting with mosaic tile inlay ed halogen lighting