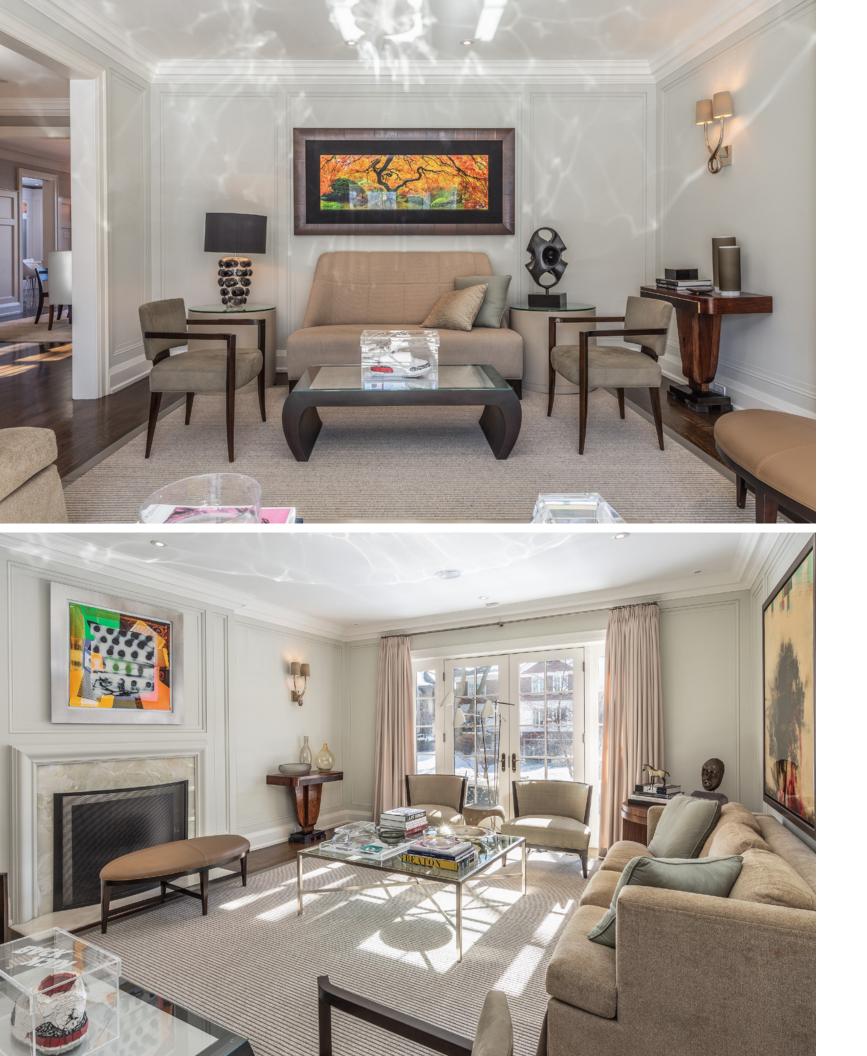

#### Front Entrance:

Foyer:

Living Room:

Powder Room:

Family Room:

Dining Room:

- Glass solid oak front door
- Concealed coat closet
- Custom built in console
- Nickel wall sconces
- Ceiling fixture

- Wainscotting

• Quarter sawn oak hardwood floor

- Raised panelled walls
  - Plaster crown moulding
- Nickel wall sconces by
- Built in ceiling speakers
- Recessed halogen lighting
- Limestone tile floor
- Custom ipe walls
- Integrated mirror
- Hanging light fixtures

- Plaster crown moulding
- Walk out patio
- Built in ceiling speakers
- Recessed halogen lighting
- Quarter sawn oak hardwood floor
- 3/4 wainscotting
- Plaster crown moulding

- Recessed halogen lighting
- Pocket door to kitchen
- Recessed halogen lighting