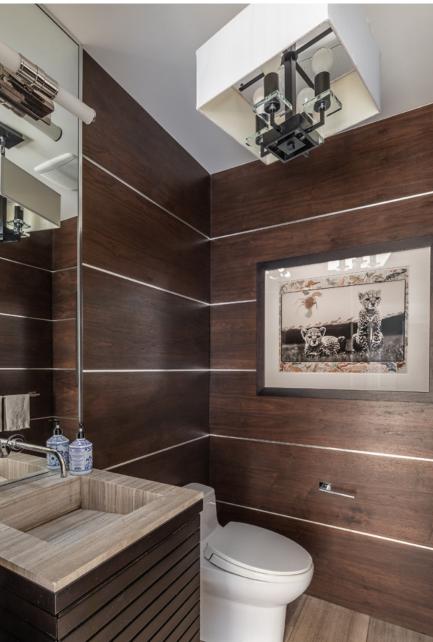

porcelain tile floor Hers vanities with marble counter lass display shelves bevelled mirrors glass enclosed shower the water closet pating Jacuzzi tub with Carrara marble surround tures windows overlooking Killarney Road ia shutters ed halogen lighting

sawn oak hardwood floor crown moulding icture window overlooking the garden custom armoire with nickel hardware ed halogen lighting

in tile floor vanity nclosed shower mirror d chrome fixtures and taps

sawn oak hardwood floor crown moulding mirrored armoire window overlooking Killarney Road ed halogen lighting

tile floor vanity with marble counter d chrome and plexi glass fixture and taps nclosed bathtub ia Shutters

sawn oak hardwood floor crown moulding built-in desk and cabinets with halogen puck lighting icture window overlooking the garden closet with custom built-ins

vith marble counter mirrored medicine cabinet d chrome fixtures and taps inclosed shower inscotting with mosaic tile inlay ed halogen lighting