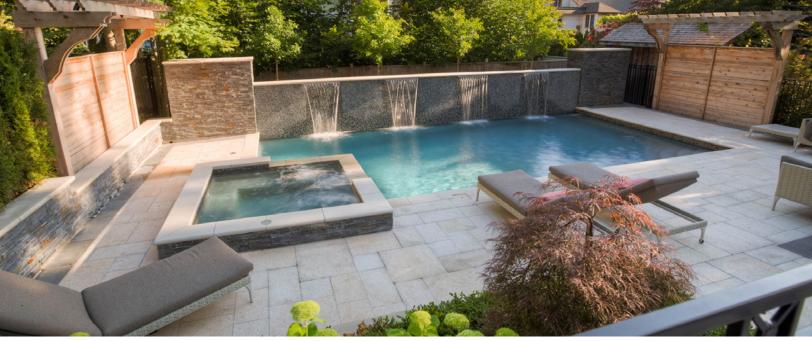

In the lower level there is a recreation room and music room with a walk-out to the pool area. An amazing home theatre, wine cellar, nanny's bedroom and ensuite washroom, as well as a gymnasium complete the lower level. The lot is 50'x150' with spectacular award winning landscaping in both the front and rear gardens. The tranquil pool has a waterfall feature and an integrated whirlpool, and a lovely patio area with a gas fireplace longs for summer evenings