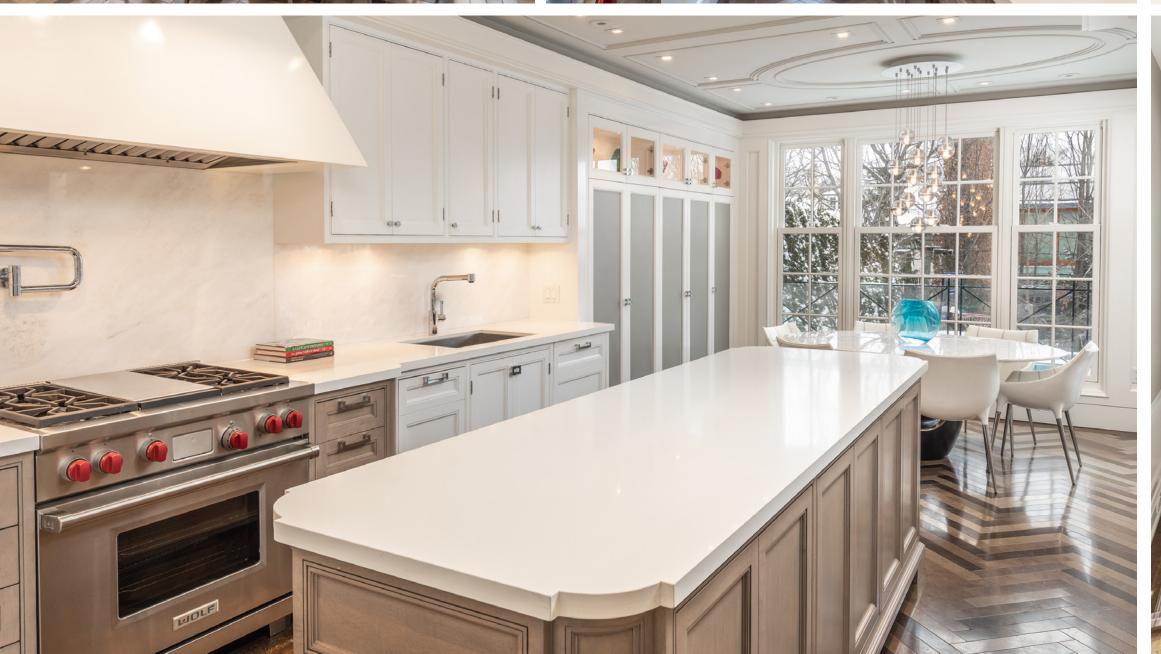

• Open glass display shelves and cabinet

• Matching nickel sconces and chandelier

• French doors with side lights walkout to patio

| Kitchen and Breakfast Area:     | <ul> <li>Heated herringbone limestone floor with oak hardwood border</li> </ul>                 |                               |                                                       |
|---------------------------------|-------------------------------------------------------------------------------------------------|-------------------------------|-------------------------------------------------------|
| Nichen and Dieaklast Alea.      | <ul> <li>Raised panelled ceiling with decorative art deco motif</li> </ul>                      | Six Piece Ensuite Washroom:   | <ul> <li>Heated po</li> </ul>                         |
|                                 | Wall to wall pantry with leather doors and glass display cabinets                               |                               | <ul> <li>His and He</li> </ul>                        |
|                                 | Polished chrome hardware     Control island with Concentrations accurater                       |                               | <ul> <li>Open glass</li> </ul>                        |
|                                 | Centre island with Caesarstone counter     Marble back apleab                                   |                               | <ul> <li>Built-in bev</li> </ul>                      |
|                                 | <ul> <li>Marble back splash</li> <li>Stainless steel farmers sink</li> </ul>                    |                               | <ul> <li>Frosted gla</li> </ul>                       |
|                                 |                                                                                                 |                               | <ul> <li>Separate v</li> </ul>                        |
|                                 | <ul> <li>Polished chrome goose neck faucet and spray</li> <li>Polished chrome spiget</li> </ul> |                               | <ul> <li>Large float</li> </ul>                       |
|                                 | <ul> <li>Stainless steel Wolf four burner gas stove with griddle</li> </ul>                     |                               | <ul> <li>Two picture</li> </ul>                       |
|                                 | Concealed exhaust hood                                                                          |                               | <ul> <li>California s</li> </ul>                      |
|                                 | Two Subzero freezer drawers                                                                     |                               | <ul> <li>Recessed</li> </ul>                          |
|                                 | Concealed Miele dishwasher                                                                      |                               |                                                       |
|                                 | <ul> <li>Stainless steel Miele wall oven</li> </ul>                                             | Home Office/ Bedroom:         | Quarter sa                                            |
|                                 | <ul> <li>Stainless steel Miele steam oven/microwave</li> </ul>                                  |                               | <ul> <li>Plaster cro</li> </ul>                       |
|                                 | Concealed Miele fridge                                                                          |                               | <ul> <li>Large pictu</li> </ul>                       |
|                                 | <ul> <li>Concealed Miele warming drawer</li> </ul>                                              |                               | • Built-in cus                                        |
|                                 | <ul> <li>Recycling drawer</li> </ul>                                                            |                               | <ul> <li>Recessed</li> </ul>                          |
|                                 | Appliance garage                                                                                |                               |                                                       |
|                                 | Glass display cabinet                                                                           | Three Piece Washroom:         | Porcelain t                                           |
|                                 | Under cabinet lighting                                                                          |                               | <ul> <li>Floating value</li> </ul>                    |
|                                 | Large picture window overlooking back patio and garden below                                    |                               | Glass encl                                            |
|                                 | Sliding French doors walk-out to patio with screens                                             |                               | Built-in mir                                          |
|                                 | Hanging glass pendent light     Dependent lighting                                              |                               | <ul> <li>Polished c</li> </ul>                        |
|                                 | <ul> <li>Recessed halogen lighting</li> </ul>                                                   | Bedroom:                      |                                                       |
| Mud Room:                       | Heated limestone tile floor                                                                     | Deuroom.                      | <ul> <li>Quarter sa</li> <li>Plaster crc</li> </ul>   |
| Muu Room.                       | Custom open shelves/drawers/cupboards                                                           |                               | <ul> <li>Plaster cro</li> <li>Built-in mir</li> </ul> |
|                                 | • Custom open shelles/ drawers/ cupboards                                                       |                               | <ul> <li>Picture wir</li> </ul>                       |
| Entrance/Exit to Two car indoo  | r garage with ample storage                                                                     |                               | Recessed                                              |
| Double private driveway for fou |                                                                                                 |                               | • Necesseu                                            |
| Double private driveway for fou |                                                                                                 | Four Piece Ensuite Washroom:  | <ul> <li>Marble tile</li> </ul>                       |
|                                 |                                                                                                 | rourriede Ensuite Washroom.   | Custom va                                             |
| second floor                    |                                                                                                 |                               | <ul> <li>Polished c</li> </ul>                        |
|                                 |                                                                                                 |                               | <ul> <li>Glass encl</li> </ul>                        |
| Landing:                        | <ul> <li>Quarter sawn oak hardwood floor</li> </ul>                                             |                               | California S                                          |
|                                 | Large Palladian window offering beautiful southern light                                        | Linen Closet Under Stairs     |                                                       |
|                                 | Coffered ceiling                                                                                |                               |                                                       |
|                                 | Leaded glass skylight                                                                           | Bedroom:                      | <ul> <li>Quarter sa</li> </ul>                        |
|                                 | Wainscotting                                                                                    |                               | <ul> <li>Plaster cro</li> </ul>                       |
|                                 | Recessed halogen lighting                                                                       |                               | <ul> <li>Custom bi</li> </ul>                         |
|                                 |                                                                                                 |                               | <ul> <li>Large pictu</li> </ul>                       |
| Master Bedroom:                 | <ul> <li>Quarter sawn oak hardwood floor</li> </ul>                                             |                               | Walk-in clo                                           |
|                                 | <ul> <li>Plaster crown moulding</li> </ul>                                                      |                               |                                                       |
|                                 | <ul> <li>Custom built canopy, curtains and halogen puck lighting</li> </ul>                     | Three Piece Ensuite Washroom: | <ul> <li>Tile floor</li> </ul>                        |
|                                 | <ul> <li>Two sets of French doors walk-out to balcony</li> </ul>                                |                               | <ul> <li>Vanity with</li> </ul>                       |
|                                 | <ul> <li>Double doors to dressing room</li> </ul>                                               |                               | • Built-in mir                                        |
|                                 | <ul> <li>Recessed halogen lighting</li> </ul>                                                   |                               | <ul> <li>Polished c</li> </ul>                        |
|                                 |                                                                                                 |                               | <ul> <li>Glass encl</li> </ul>                        |
|                                 |                                                                                                 |                               | <ul> <li>Tile wainso</li> </ul>                       |
| His/Her Dressing Room:          | <ul> <li>Quarter sawn oak hardwood floor</li> </ul>                                             |                               | <ul> <li>Recessed</li> </ul>                          |
|                                 | <ul> <li>Custom built-ins by California Closets</li> </ul>                                      |                               |                                                       |
|                                 | <ul> <li>Pocket door to ensuite washroom</li> </ul>                                             |                               |                                                       |
|                                 | <ul> <li>Recessed halogen lighting</li> </ul>                                                   |                               |                                                       |
|                                 |                                                                                                 |                               |                                                       |