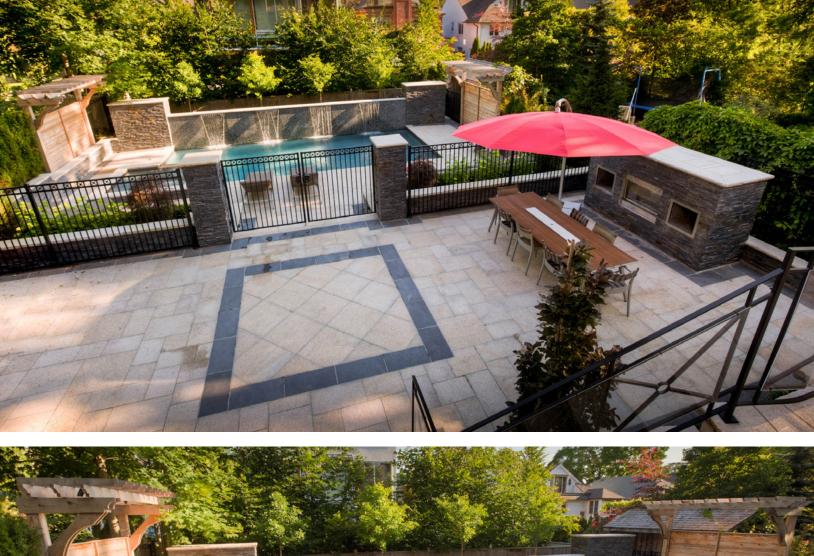

In the lower level there is a recreation room and music room with a walk-out to the pool area. An amazing home theatre, wine cellar, nanny's bedroom and ensuite washroom, as well as a gymnasium complete the lower level. The lot is 50'x150' with spectacular award winning landscaping in both the front and rear gardens. The tranquil pool has a waterfall feature and an integrated whirlpool, and a lovely patio area with a gas fireplace longs for summer evenings