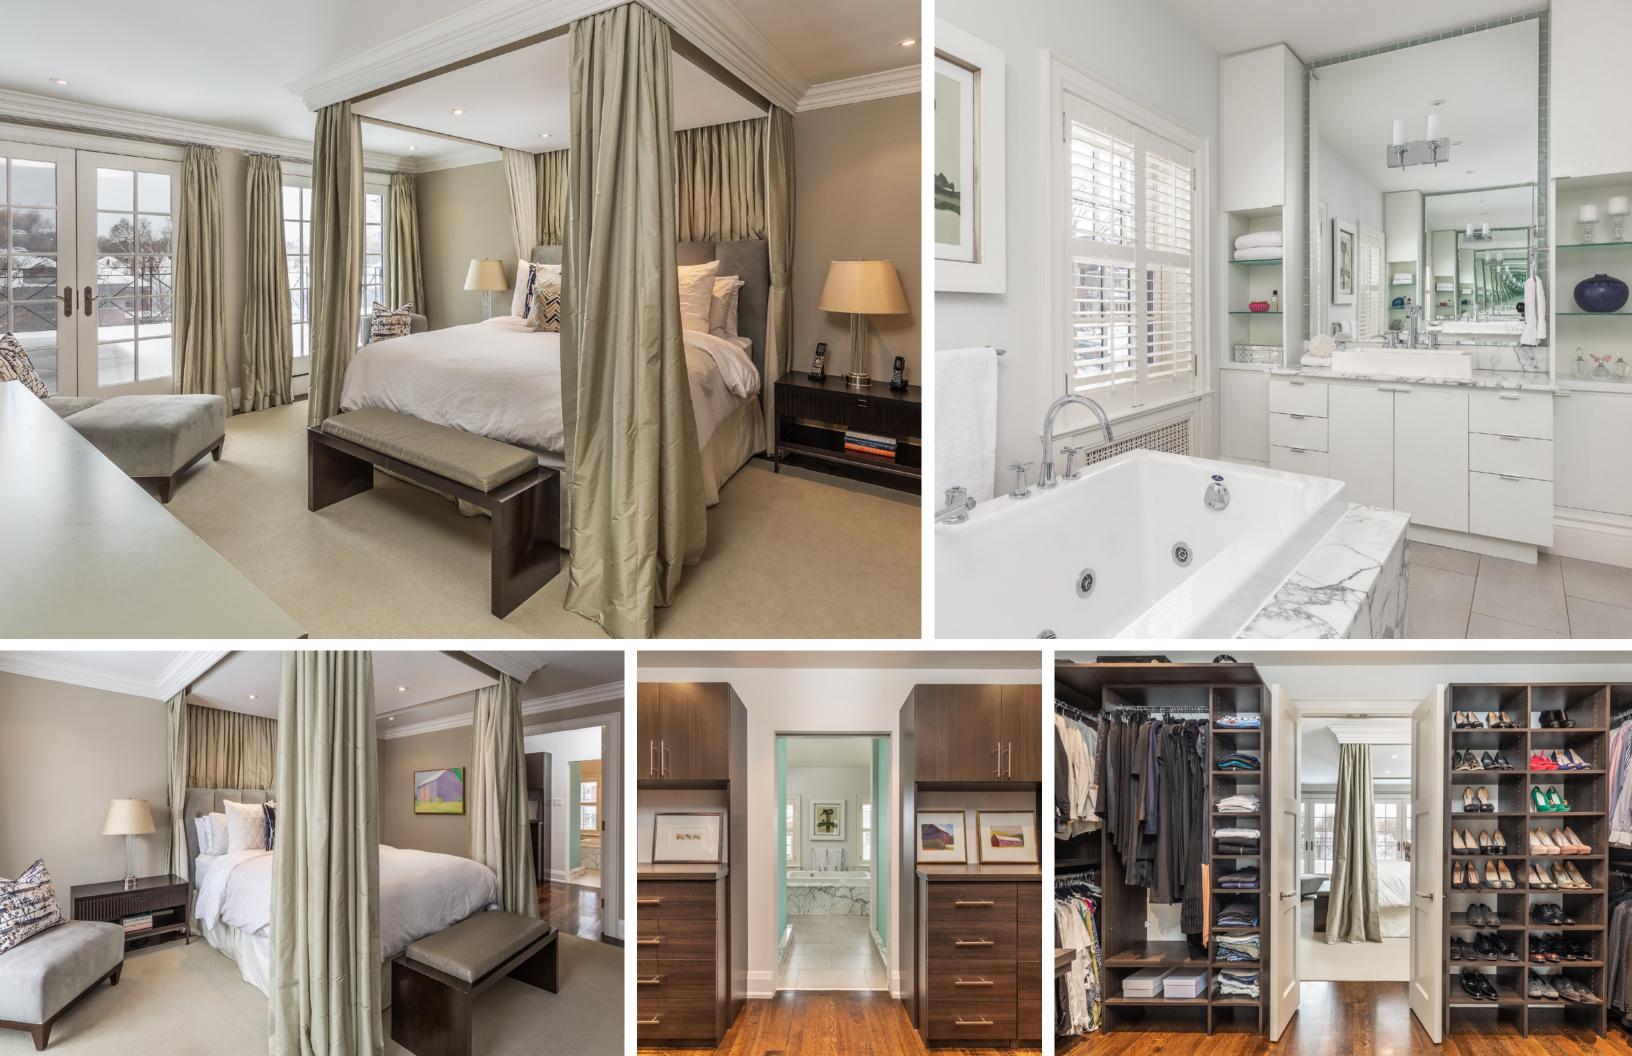

• Open glass display shelves and cabinet

• Matching nickel sconces and chandelier

• French doors with side lights walkout to patio

| Kitchen and Breakfast Area:     | <ul> <li>Heated herringbone limestone floor with oak hardwood border</li> </ul>                 |                               |                                                       |
|---------------------------------|-------------------------------------------------------------------------------------------------|-------------------------------|-------------------------------------------------------|
| Nichen and Dieaklast Alea.      | <ul> <li>Raised panelled ceiling with decorative art deco motif</li> </ul>                      | Six Piece Ensuite Washroom:   | <ul> <li>Heated po</li> </ul>                         |
|                                 | Wall to wall pantry with leather doors and glass display cabinets                               |                               | <ul> <li>His and He</li> </ul>                        |
|                                 | Polished chrome hardware     Control island with Concentrations accurater                       |                               | <ul> <li>Open glass</li> </ul>                        |
|                                 | Centre island with Caesarstone counter     Marble back apleab                                   |                               | <ul> <li>Built-in bev</li> </ul>                      |
|                                 | <ul> <li>Marble back splash</li> <li>Stainless steel farmers sink</li> </ul>                    |                               | <ul> <li>Frosted gla</li> </ul>                       |
|                                 |                                                                                                 |                               | <ul> <li>Separate v</li> </ul>                        |
|                                 | <ul> <li>Polished chrome goose neck faucet and spray</li> <li>Polished chrome spiget</li> </ul> |                               | <ul> <li>Large float</li> </ul>                       |
|                                 | <ul> <li>Stainless steel Wolf four burner gas stove with griddle</li> </ul>                     |                               | <ul> <li>Two picture</li> </ul>                       |
|                                 | Concealed exhaust hood                                                                          |                               | <ul> <li>California s</li> </ul>                      |
|                                 | Two Subzero freezer drawers                                                                     |                               | <ul> <li>Recessed</li> </ul>                          |
|                                 | Concealed Miele dishwasher                                                                      |                               |                                                       |
|                                 | <ul> <li>Stainless steel Miele wall oven</li> </ul>                                             | Home Office/ Bedroom:         | Quarter sa                                            |
|                                 | <ul> <li>Stainless steel Miele steam oven/microwave</li> </ul>                                  |                               | <ul> <li>Plaster cro</li> </ul>                       |
|                                 | Concealed Miele fridge                                                                          |                               | <ul> <li>Large pictu</li> </ul>                       |
|                                 | <ul> <li>Concealed Miele warming drawer</li> </ul>                                              |                               | • Built-in cus                                        |
|                                 | <ul> <li>Recycling drawer</li> </ul>                                                            |                               | <ul> <li>Recessed</li> </ul>                          |
|                                 | Appliance garage                                                                                |                               |                                                       |
|                                 | Glass display cabinet                                                                           | Three Piece Washroom:         | Porcelain t                                           |
|                                 | Under cabinet lighting                                                                          |                               | <ul> <li>Floating value</li> </ul>                    |
|                                 | Large picture window overlooking back patio and garden below                                    |                               | Glass encl                                            |
|                                 | Sliding French doors walk-out to patio with screens                                             |                               | Built-in mir                                          |
|                                 | Hanging glass pendent light     Dependent lighting                                              |                               | <ul> <li>Polished c</li> </ul>                        |
|                                 | <ul> <li>Recessed halogen lighting</li> </ul>                                                   | Bedroom:                      |                                                       |
| Mud Room:                       | Heated limestone tile floor                                                                     | Deuroom.                      | <ul> <li>Quarter sa</li> <li>Plaster crc</li> </ul>   |
| Muu Room.                       | Custom open shelves/drawers/cupboards                                                           |                               | <ul> <li>Plaster cro</li> <li>Built-in mir</li> </ul> |
|                                 | • Custom open shelles/ drawers/ cupboards                                                       |                               | <ul> <li>Picture wir</li> </ul>                       |
| Entrance/Exit to Two car indoo  | r garage with ample storage                                                                     |                               | Recessed                                              |
| Double private driveway for fou |                                                                                                 |                               | • Necesseu                                            |
| Double private driveway for fou |                                                                                                 | Four Piece Ensuite Washroom:  | <ul> <li>Marble tile</li> </ul>                       |
|                                 |                                                                                                 | rourriede Ensuite Washroom.   | Custom va                                             |
| second floor                    |                                                                                                 |                               | <ul> <li>Polished c</li> </ul>                        |
|                                 |                                                                                                 |                               | <ul> <li>Glass encl</li> </ul>                        |
| Landing:                        | <ul> <li>Quarter sawn oak hardwood floor</li> </ul>                                             |                               | California S                                          |
|                                 | Large Palladian window offering beautiful southern light                                        | Linen Closet Under Stairs     |                                                       |
|                                 | Coffered ceiling                                                                                |                               |                                                       |
|                                 | Leaded glass skylight                                                                           | Bedroom:                      | <ul> <li>Quarter sa</li> </ul>                        |
|                                 | Wainscotting                                                                                    |                               | <ul> <li>Plaster cro</li> </ul>                       |
|                                 | Recessed halogen lighting                                                                       |                               | <ul> <li>Custom bi</li> </ul>                         |
|                                 |                                                                                                 |                               | <ul> <li>Large pictu</li> </ul>                       |
| Master Bedroom:                 | <ul> <li>Quarter sawn oak hardwood floor</li> </ul>                                             |                               | Walk-in clo                                           |
|                                 | <ul> <li>Plaster crown moulding</li> </ul>                                                      |                               |                                                       |
|                                 | <ul> <li>Custom built canopy, curtains and halogen puck lighting</li> </ul>                     | Three Piece Ensuite Washroom: | <ul> <li>Tile floor</li> </ul>                        |
|                                 | <ul> <li>Two sets of French doors walk-out to balcony</li> </ul>                                |                               | <ul> <li>Vanity with</li> </ul>                       |
|                                 | <ul> <li>Double doors to dressing room</li> </ul>                                               |                               | • Built-in mir                                        |
|                                 | <ul> <li>Recessed halogen lighting</li> </ul>                                                   |                               | <ul> <li>Polished c</li> </ul>                        |
|                                 |                                                                                                 |                               | <ul> <li>Glass encl</li> </ul>                        |
|                                 |                                                                                                 |                               | <ul> <li>Tile wainso</li> </ul>                       |
| His/Her Dressing Room:          | <ul> <li>Quarter sawn oak hardwood floor</li> </ul>                                             |                               | <ul> <li>Recessed</li> </ul>                          |
|                                 | <ul> <li>Custom built-ins by California Closets</li> </ul>                                      |                               |                                                       |
|                                 | <ul> <li>Pocket door to ensuite washroom</li> </ul>                                             |                               |                                                       |
|                                 | <ul> <li>Recessed halogen lighting</li> </ul>                                                   |                               |                                                       |
|                                 |                                                                                                 |                               |                                                       |

porcelain tile floor Hers vanities with marble counter lass display shelves bevelled mirrors glass enclosed shower the water closet pating Jacuzzi tub with Carrara marble surround tures windows overlooking Killarney Road ia shutters ed halogen lighting

sawn oak hardwood floor crown moulding icture window overlooking the garden custom armoire with nickel hardware ed halogen lighting

in tile floor vanity nclosed shower mirror d chrome fixtures and taps