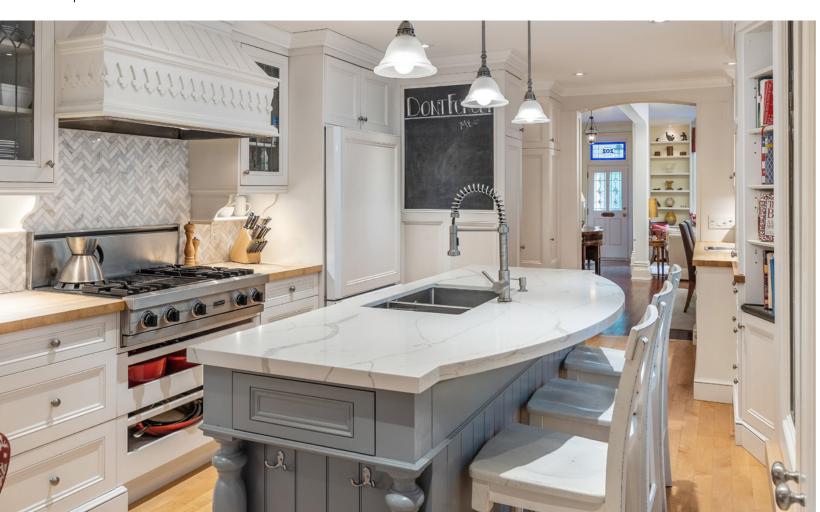

Inside the home has been renovated to the highest standard with fine cabinetry and woodworking but retains period details such as 12 inch base boards and celling medallions. The combined living and dining rooms feature 10 ft ceilings with crown moulding, a built in window seat and a china cabinet surrounding the entrance to the kitchen. The kitchen itself was professionally designed with the custom cabinets, leaded glass cabinet doors, quarts island, butcher block and granite counters, a greenhouse window and a bar area with Sub-Zero refrigerated drawers. A Viking professional gas cook top with BBQ grill and three fan Vent-a-Hood exhaust fan, GE Profile double ovens, Amana fridge, KichenAid dishwasher and double stainless steel sink round out the kitchen appliances. A two piece powder room is conveniently tucked away just inside the kitchen.