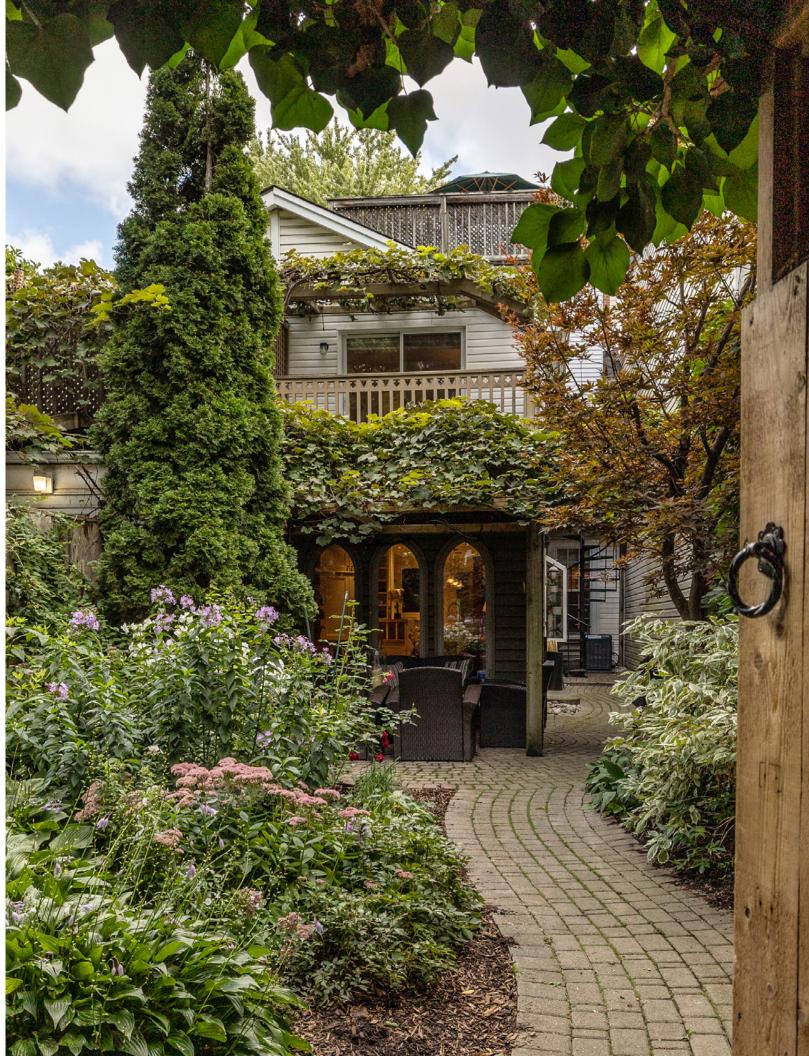

Just off the kitchen is a den/sitting room with built in cabinets, map drawers, retractable desk and integrated computer workstation. Gothic casement windows look out the fully landscaped yard and a secure double carport with an automatic door opener.