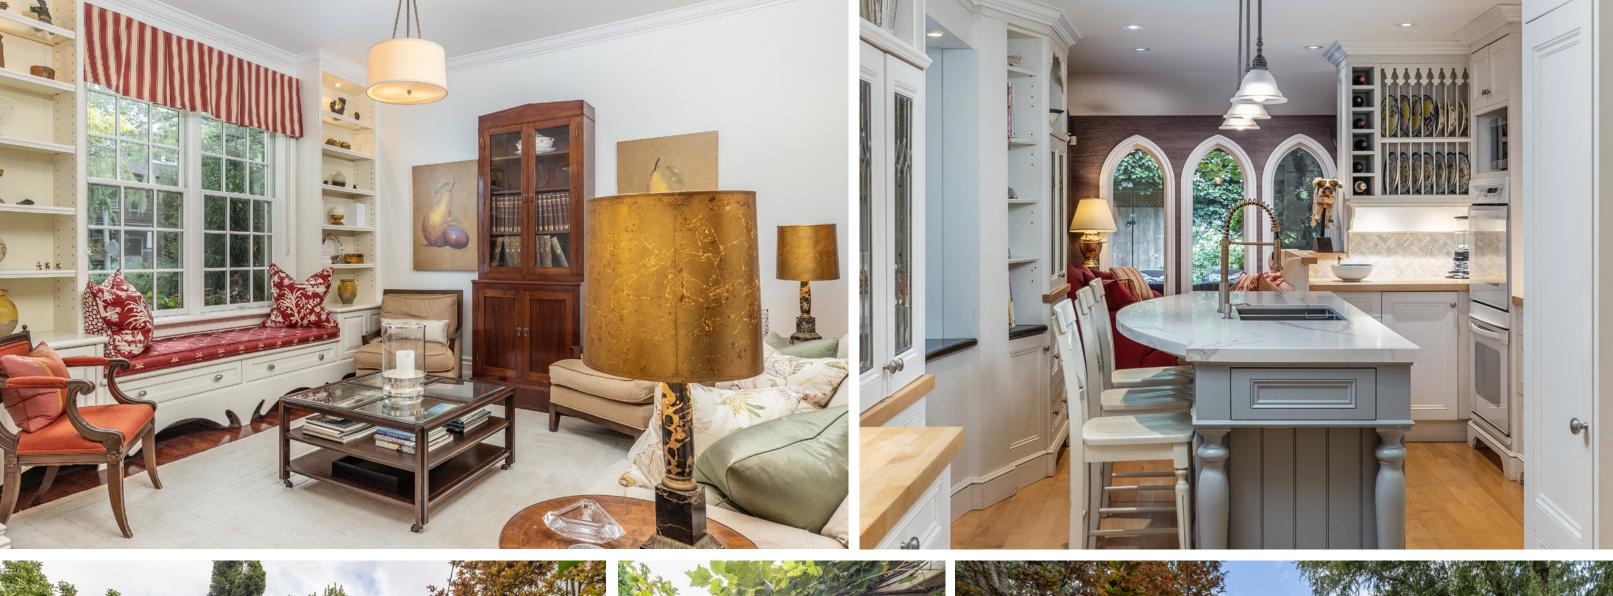

Inside the home has been renovated to the highest standard with fine cabinetry and woodworking but retains period details such as 12 inch base boards and celling medallions. The combined living and dining rooms feature 10 ft ceilings with crown moulding, a built in window seat and a china cabinet surrounding the entrance to the kitchen. The kitchen itself was professionally designed with the custom cabinets, leaded glass cabinet doors, quarts island, butcher block and granite counters, a greenhouse window and a bar area with Sub-Zero refrigerated drawers. A Viking professional gas cook top with BBQ grill and three fan Vent-a-Hood exhaust fan, GE Profile double ovens, Amana fridge, KichenAid dishwasher and double stainless steel sink round out the kitchen appliances. A two piece powder room is conveniently tucked away just inside the kitchen.

Just off the kitchen is a den/sitting room with built in cabinets, map drawers, retractable desk and integrated computer workstation. Gothic casement windows look out the fully landscaped yard and a secure double carport with an automatic door opener.