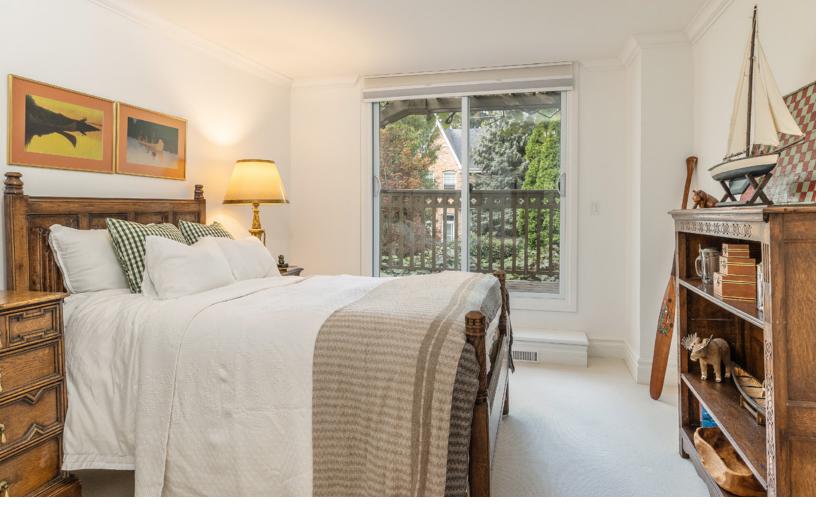

The second floor family room features a Napoleon gas fire place, built in bookcases with storage below and two large double hung Pella windows. The attached office area could easily be converted to a third bedroom.