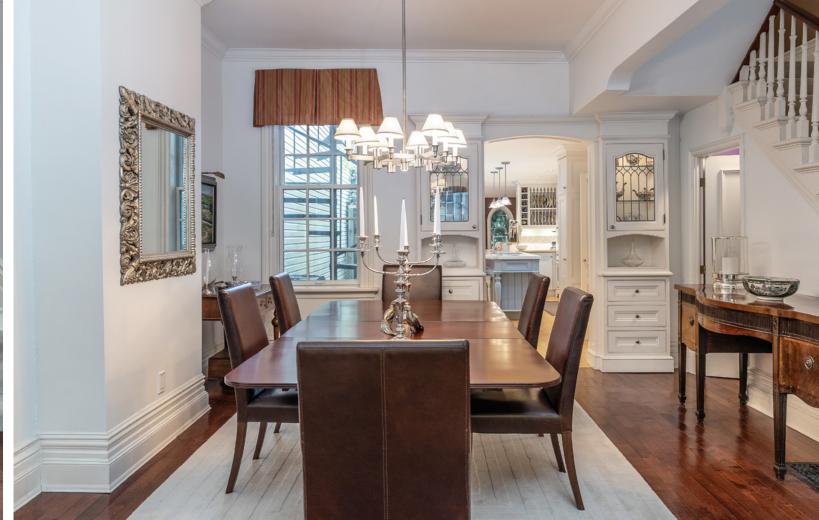

Inside the home has been renovated to the highest standard with fine cabinetry and woodworking but retains period details such as 12 inch base boards and celling medallions. The combined living and dining rooms feature 10 ft ceilings with crown moulding, a built in window seat and a china cabinet surrounding the entrance to the kitchen. The kitchen itself was professionally designed with the custom cabinets, leaded glass cabinet doors, quarts island, butcher block and granite counters, a greenhouse window and a bar area with Sub-Zero refrigerated drawers. A Viking professional gas cook top with BBQ grill and three fan Vent-a-Hood exhaust fan, GE Profile double ovens, Amana fridge, KichenAid dishwasher and double stainless steel sink round out the kitchen appliances. A two piece powder room is conveniently tucked away just inside the kitchen.