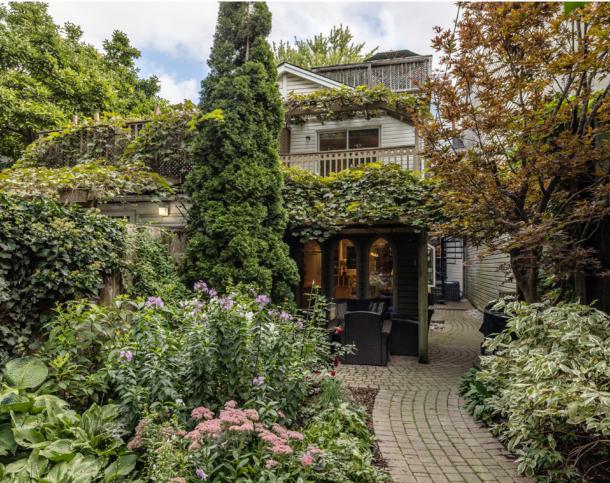

Just off the kitchen is a den/sitting room with built in cabinets, map drawers, retractable desk and integrated computer workstation. Gothic casement windows look out the fully landscaped yard and a secure double carport with an automatic door opener.