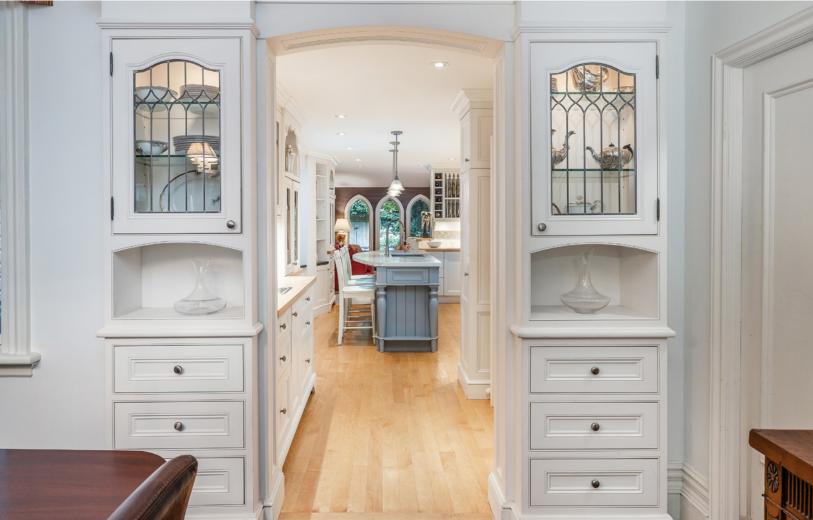

Inside the home has been renovated to the highest standard with fine cabinetry and woodworking but retains period details such as 12 inch base boards and celling medallions. The combined living and dining rooms feature 10 ft ceilings with crown moulding, a built in window seat and a china cabinet surrounding the entrance to the kitchen. The kitchen itself was professionally designed with the custom cabinets, leaded glass cabinet doors, quarts island, butcher block and granite counters, a greenhouse window and a bar area with Sub-Zero refrigerated drawers. A Viking professional gas cook top with BBQ grill and three fan Vent-a-Hood exhaust fan, GE Profile double ovens, Amana fridge, KichenAid dishwasher and double stainless steel sink round out the kitchen appliances. A two piece powder room is conveniently tucked away just inside the kitchen.