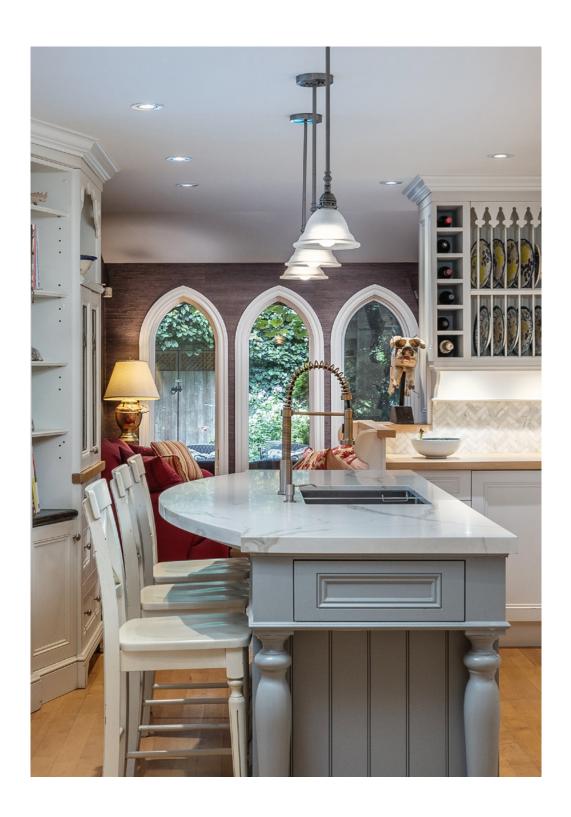

Inside the home has been renovated to the highest standard with fine cabinetry and woodworking but retains period details such as 12 inch base boards and celling medallions. The combined living and dining rooms feature 10 ft ceilings with crown moulding, a built in window seat and a china cabinet surrounding the entrance to the kitchen. The kitchen itself was professionally designed with the custom cabinets, leaded glass cabinet doors, quarts island, butcher block and granite counters, a greenhouse window and a bar area with Sub-Zero refrigerated drawers. A Viking professional gas cook top with BBQ grill and three fan Vent-a-Hood exhaust fan, GE Profile double ovens, Amana fridge, KichenAid dishwasher and double stainless steel sink round out the kitchen appliances. A two piece powder room is conveniently tucked away just inside the kitchen.