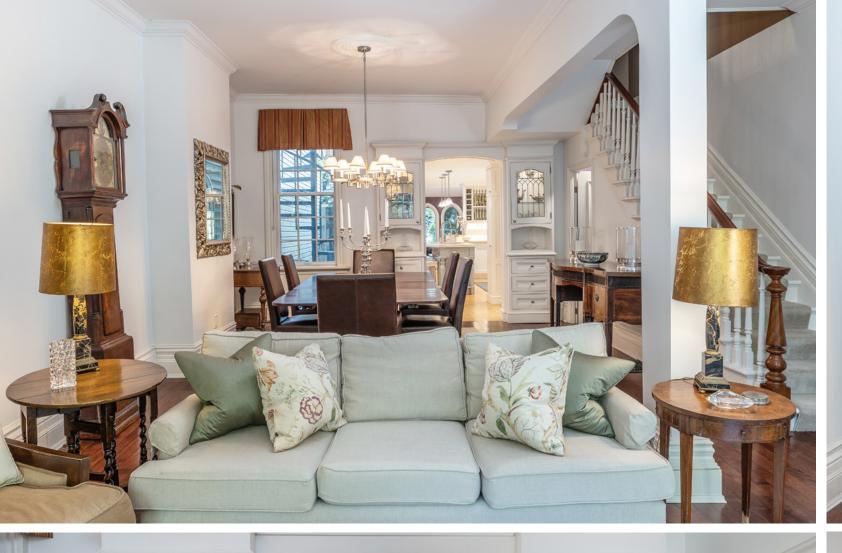

Inside the home has been renovated to the highest standard with fine cabinetry and woodworking but retains period details such as 12 inch base boards and celling medallions. The combined living and dining rooms feature 10 ft ceilings with crown moulding, a built in window seat and a china cabinet surrounding the entrance to the kitchen. The kitchen itself was professionally designed with the custom cabinets, leaded glass cabinet doors, quarts island, butcher block and granite counters, a greenhouse window and a bar area with Sub-Zero refrigerated drawers. A Viking professional gas cook top with BBQ grill and three fan Vent-a-Hood exhaust fan, GE Profile double ovens, Amana fridge, KichenAid dishwasher and double stainless steel sink round out the kitchen appliances. A two piece powder room is conveniently tucked away just inside the kitchen.