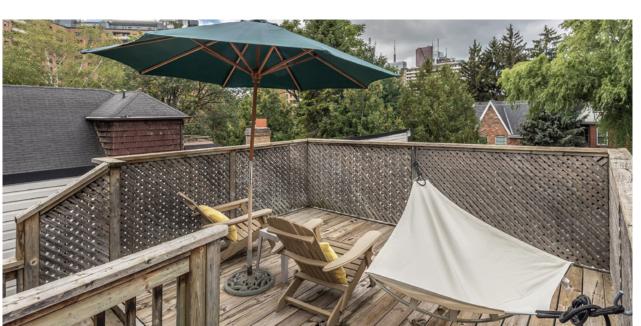

## Welcome to 202 Berkeley Street

Welcome to 202 Berkeley Street. The Victorian inspired front pergola and portico welcomes you to this fully renovated home on a quiet tree lined street within walking distance to the Eaton Centre, St. Lawrence Market, the Distillery and Financial Districts.