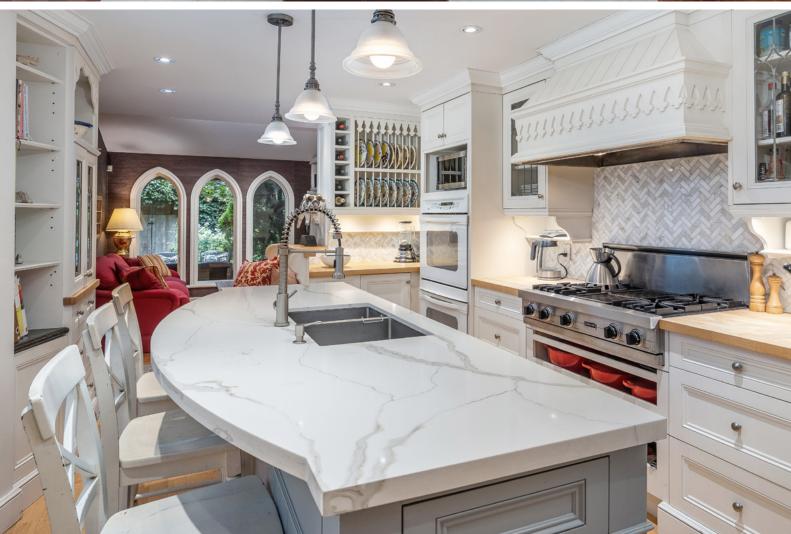

Inside the home has been renovated to the highest standard with fine cabinetry and woodworking but retains period details such as 12 inch base boards and celling medallions. The combined living and dining rooms feature 10 ft ceilings with crown moulding, a built in window seat and a china cabinet surrounding the entrance to the kitchen. The kitchen itself was professionally designed with the custom cabinets, leaded glass cabinet doors, quarts island, butcher block and granite counters, a greenhouse window and a bar area with Sub-Zero refrigerated drawers. A Viking professional gas cook top with BBQ grill and three fan Vent-a-Hood exhaust fan, GE Profile double ovens, Amana fridge, KichenAid dishwasher and double stainless steel sink round out the kitchen appliances. A two piece powder room is conveniently tucked away just inside the kitchen.