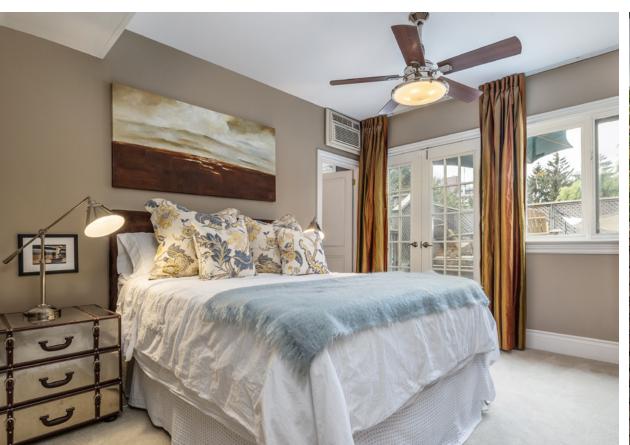

The second floor family room features a Napoleon gas fire place, built in bookcases with storage below and two large double hung Pella windows. The attached office area could easily be converted to a third bedroom.