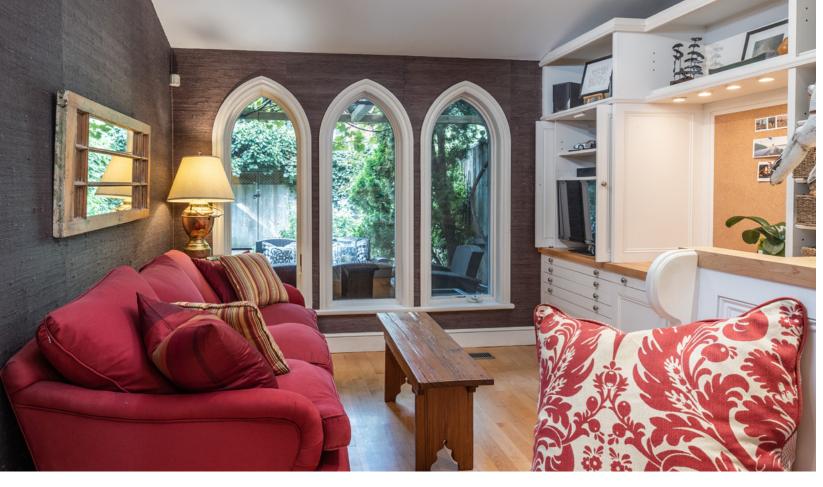

Just off the kitchen is a den/sitting room with built in cabinets, map drawers, retractable desk and integrated computer workstation. Gothic casement windows look out the fully landscaped yard and a secure double carport with an automatic door opener.