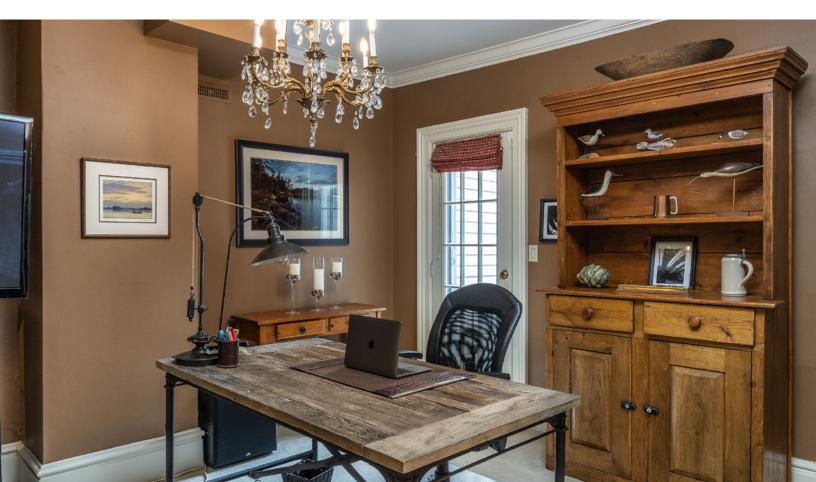

Just off the kitchen is a den/sitting room with built in cabinets, map drawers, retractable desk and integrated computer workstation. Gothic casement windows look out the fully landscaped yard and a secure double carport with an automatic door opener.