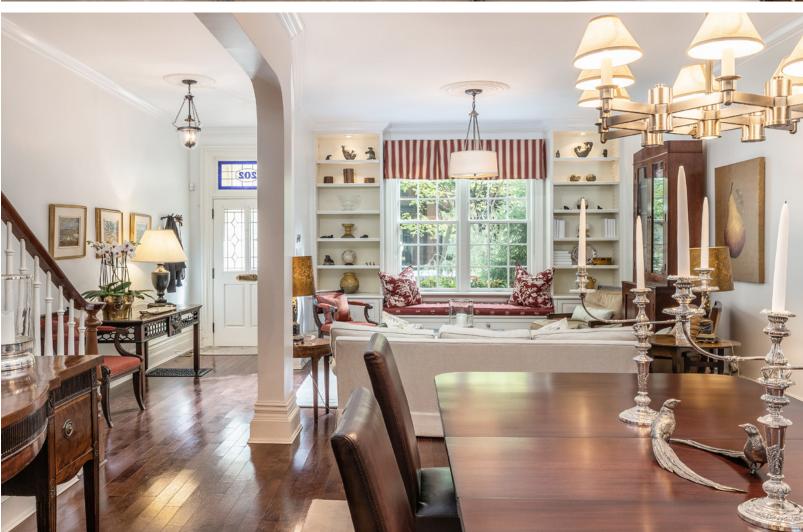

Inside the home has been renovated to the highest standard with fine cabinetry and woodworking but retains period details such as 12 inch base boards and celling medallions. The combined living and dining rooms feature 10 ft ceilings with crown moulding, a built in window seat and a china cabinet surrounding the entrance to the kitchen. The kitchen itself was professionally designed with the custom cabinets, leaded glass cabinet doors, quarts island, butcher block and granite counters, a greenhouse window and a bar area with Sub-Zero refrigerated drawers. A Viking professional gas cook top with BBQ grill and three fan Vent-a-Hood exhaust fan, GE Profile double ovens, Amana fridge, KichenAid dishwasher and double stainless steel sink round out the kitchen appliances. A two piece powder room is conveniently tucked away just inside the kitchen.