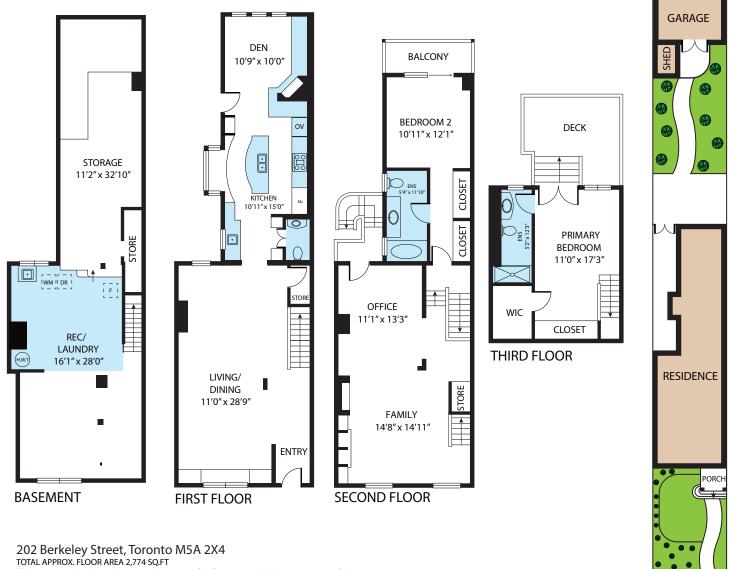

Inside the home has been renovated to the highest standard with fine cabinetry and woodworking but retains period details such as 12 inch base boards and celling medallions. The combined living and dining rooms feature 10 ft ceilings with crown moulding, a built in window seat and a china cabinet surrounding the entrance to the kitchen. The kitchen itself was professionally designed with the custom cabinets, leaded glass cabinet doors, quarts island, butcher block and granite counters, a greenhouse window and a bar area with Sub-Zero refrigerated drawers. A Viking professional gas cook top with BBQ grill and three fan Vent-a-Hood exhaust fan, GE Profile double ovens, Amana fridge, KichenAid dishwasher and double stainless steel sink round out the kitchen appliances. A two piece powder room is conveniently tucked away just inside the kitchen.

Just off the kitchen is a den/sitting room with built in cabinets, map drawers, retractable desk and integrated computer workstation. Gothic casement windows look out the fully landscaped yard and a secure double carport with an automatic door opener.

The second floor family room features a Napoleon gas fire place, built in bookcases with storage below and two large double hung Pella windows. The attached office area could easily be converted to a third bedroom.

Whilst every attempt has been made to ensure the accuracy of the floor plan contained here, measurements of doors, windows, rooms and any other items are approximate and no responsibility is taken for any error, omission, or misstater This plan is for illustrative purposes only and should be used as such by any prospective purchaser.