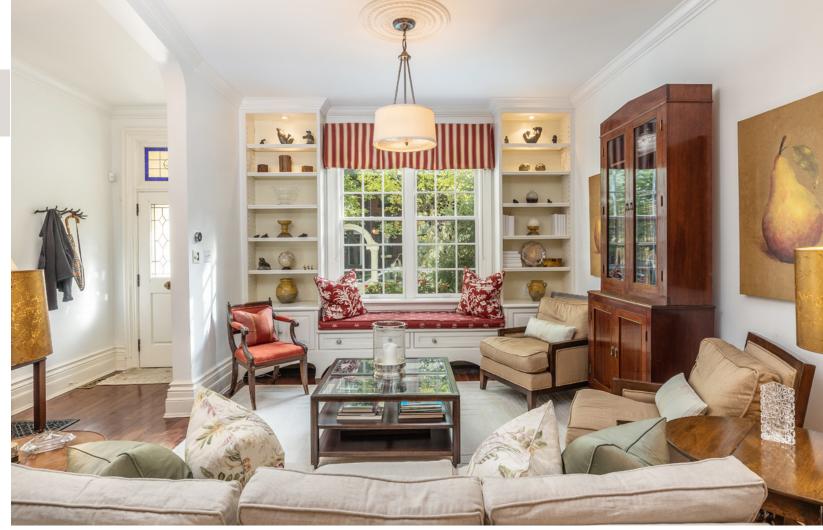

Inside the home has been renovated to the highest standard with fine cabinetry and woodworking but retains period details such as 12 inch base boards and celling medallions. The combined living and dining rooms feature 10 ft ceilings with crown moulding, a built in window seat and a china cabinet surrounding the entrance to the kitchen. The kitchen itself was professionally designed with the custom cabinets, leaded glass cabinet doors, quarts island, butcher block and granite counters, a greenhouse window and a bar area with Sub-Zero refrigerated drawers. A Viking professional gas cook top with BBQ grill and three fan Vent-a-Hood exhaust fan, GE Profile double ovens, Amana fridge, KichenAid dishwasher and double stainless steel sink round out the kitchen appliances. A two piece powder room is conveniently tucked away just inside the kitchen.