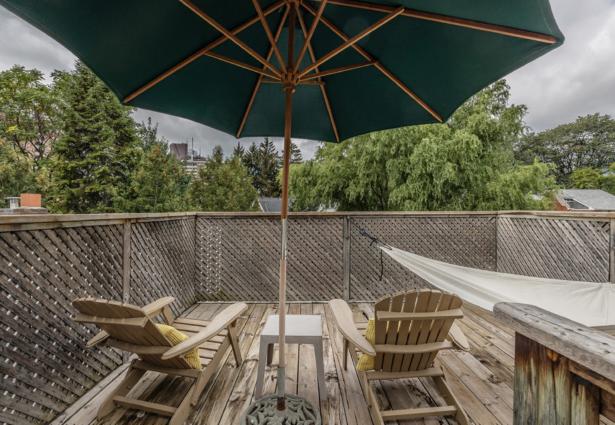

Just off the kitchen is a den/sitting room with built in cabinets, map drawers, retractable desk and integrated computer workstation. Gothic casement windows look out the fully landscaped yard and a secure double carport with an automatic door opener.