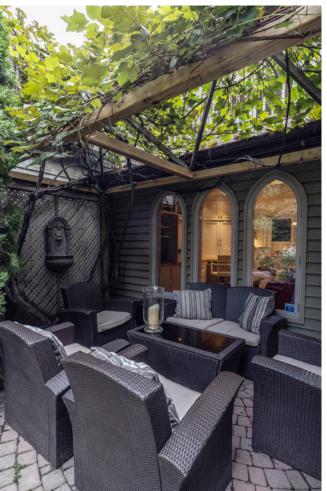

Just off the kitchen is a den/sitting room with built in cabinets, map drawers, retractable desk and integrated computer workstation. Gothic casement windows look out the fully landscaped yard and a secure double carport with an automatic door opener.