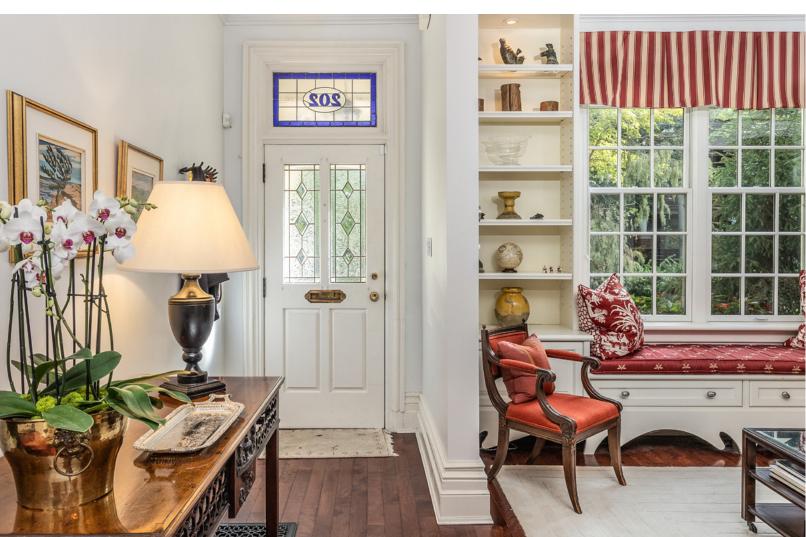

Inside the home has been renovated to the highest standard with fine cabinetry and woodworking but retains period details such as 12 inch base boards and celling medallions. The combined living and dining rooms feature 10 ft ceilings with crown moulding, a built in window seat and a china cabinet surrounding the entrance to the kitchen. The kitchen itself was professionally designed with the custom cabinets, leaded glass cabinet doors, quarts island, butcher block and granite counters, a greenhouse window and a bar area with Sub-Zero refrigerated drawers. A Viking professional gas cook top with BBQ grill and three fan Vent-a-Hood exhaust fan, GE Profile double ovens, Amana fridge, KichenAid dishwasher and double stainless steel sink round out the kitchen appliances. A two piece powder room is conveniently tucked away just inside the kitchen.