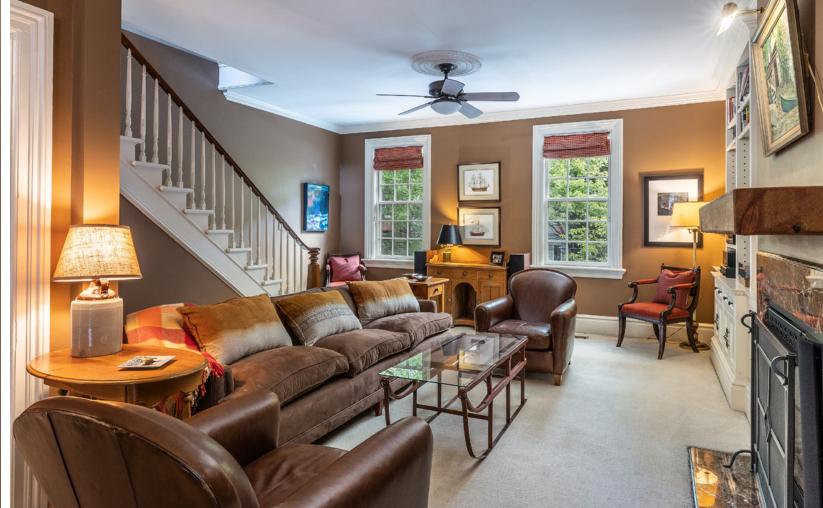

Inside the home has been renovated to the highest standard with fine cabinetry and woodworking but retains period details such as 12 inch base boards and celling medallions. The combined living and dining rooms feature 10 ft ceilings with crown moulding, a built in window seat and a china cabinet surrounding the entrance to the kitchen. The kitchen itself was professionally designed with the custom cabinets, leaded glass cabinet doors, quarts island, butcher block and granite counters, a greenhouse window and a bar area with Sub-Zero refrigerated drawers. A Viking professional gas cook top with BBQ grill and three fan Vent-a-Hood exhaust fan, GE Profile double ovens, Amana fridge, KichenAid dishwasher and double stainless steel sink round out the kitchen appliances. A two piece powder room is conveniently tucked away just inside the kitchen.