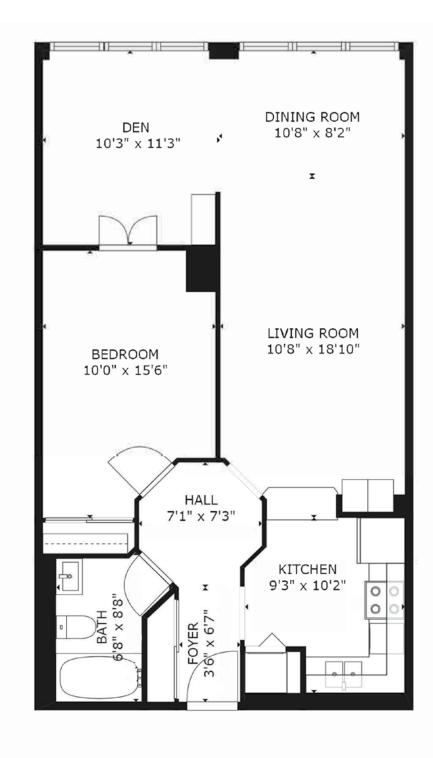

# 15 Maitland Place, Suite 802

Welcome to this designer renovation just been completed of this one bedroom plus den suite.

New high grade laminate floors in main areas, freshly painted throughout, new recessed lighting, new kitchen subway tile backsplash, new washroom vanity, and new Miele washer and dryer. Approximately 830 square feet, open and airy with a contemporary aesthetic and wall-to-wall windows with beautiful treeline views north over the grounds of Jarvis Collegiate. One underground parking and one locker. Excellent building amenities and the common areas have just recently been renovated.

# main floor

# Foyer

- Tile floor
- Double mirrored closet

## Laundry Closet

- Miele frontloading T1 washer
- Miele frontloading W1 washer

## Kitchen

- Tile floor
- Double stainless steel sink
- Whirlpool dishwasher
- Frigidaire stove
- NuTone vent hood
- Frigidaire refrigerator
- Subway tile backsplash
- Pass through to living room
- Recessed halogen lighting

# Living Room

- Laminate floor
- Built-in bar with display lighting

## Dining Room

- Laminate floor
- Wall-to-wall windows with beautiful unobstructed north views over Jarvis Collegiate field

# Den

- Built-in cabinet and shelving
- Wall-to-wall windows with beautiful unobstructed views north

#### Bedroom

- Laminate floor
- Double mirrored closet
- Double French doors lead out to Den

#### Four Piece Ensuite Washroom

- Tile floor
- Standing vanity
- Polished chrome fixtures and taps
- Medicine cabinet