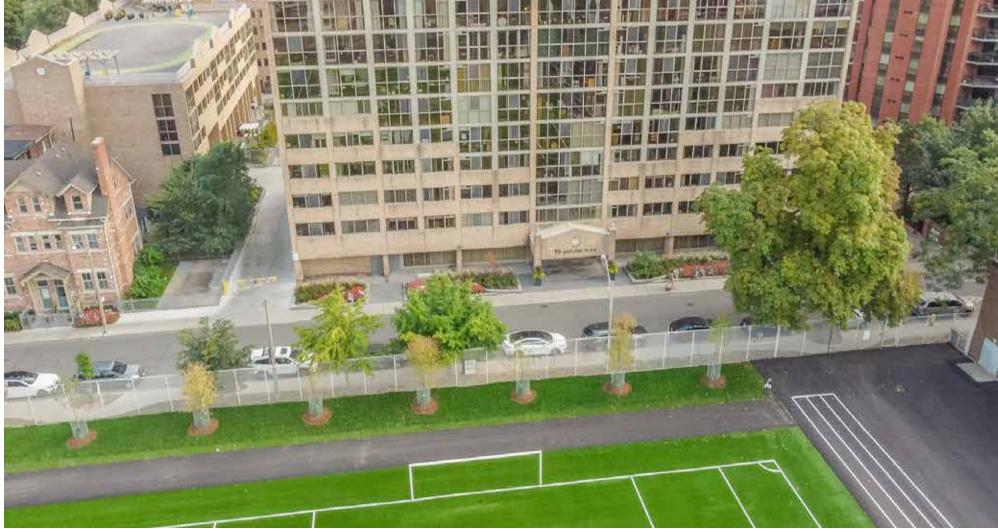

# 15 Maitland Place, Suite 802

Welcome to this designer renovation just been completed of this one bedroom plus den suite.

New high grade laminate floors in main areas, freshly painted throughout, new recessed lighting, new kitchen subway tile backsplash, new washroom vanity, and new Miele washer and dryer. Approximately 830 square feet, open and airy with a contemporary aesthetic and wall-to-wall windows with beautiful treeline views north over the grounds of Jarvis Collegiate. One underground parking and one locker. Excellent building amenities and the common areas have just recently been renovated.

Walk to Cabbagetown shops and restaurants, transit, and the Financial Core at your doorstep.

## Dining Room

- Laminate floor
- Wall-to-wall windows with beautiful unobstructed north views over Jarvis Collegiate field