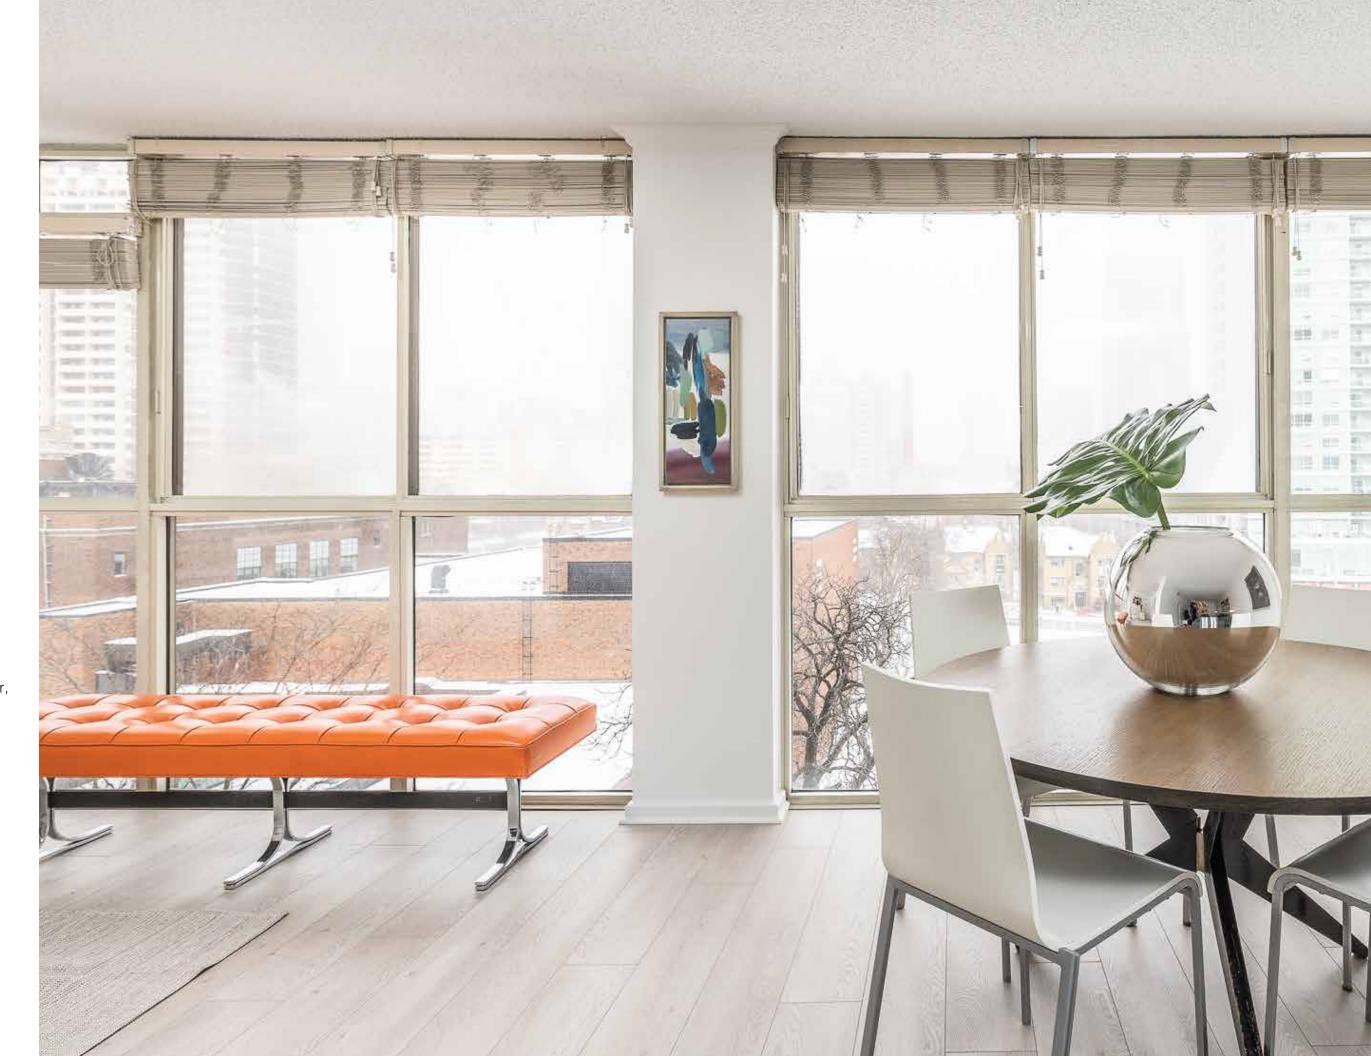

## Dining Room

- Laminate floor
- Wall-to-wall windows with beautiful unobstructed north views over Jarvis Collegiate field