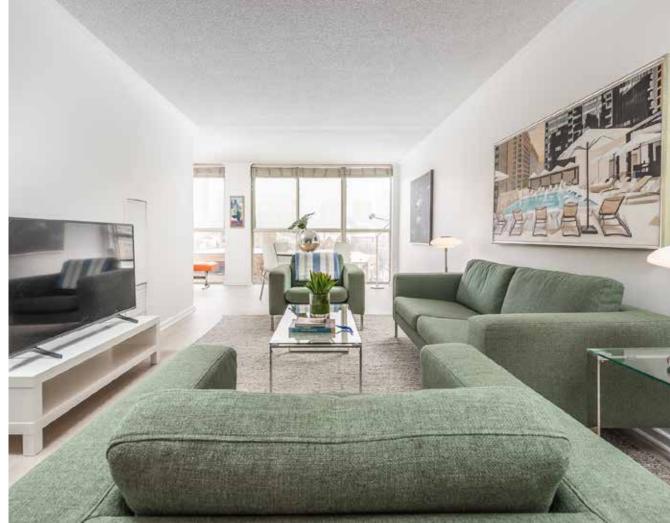

# Living Room

- Laminate floor
- Built-in bar with display lighting

## Dining Room

- Laminate floor
- Wall-to-wall windows with beautiful unobstructed north views over Jarvis Collegiate field