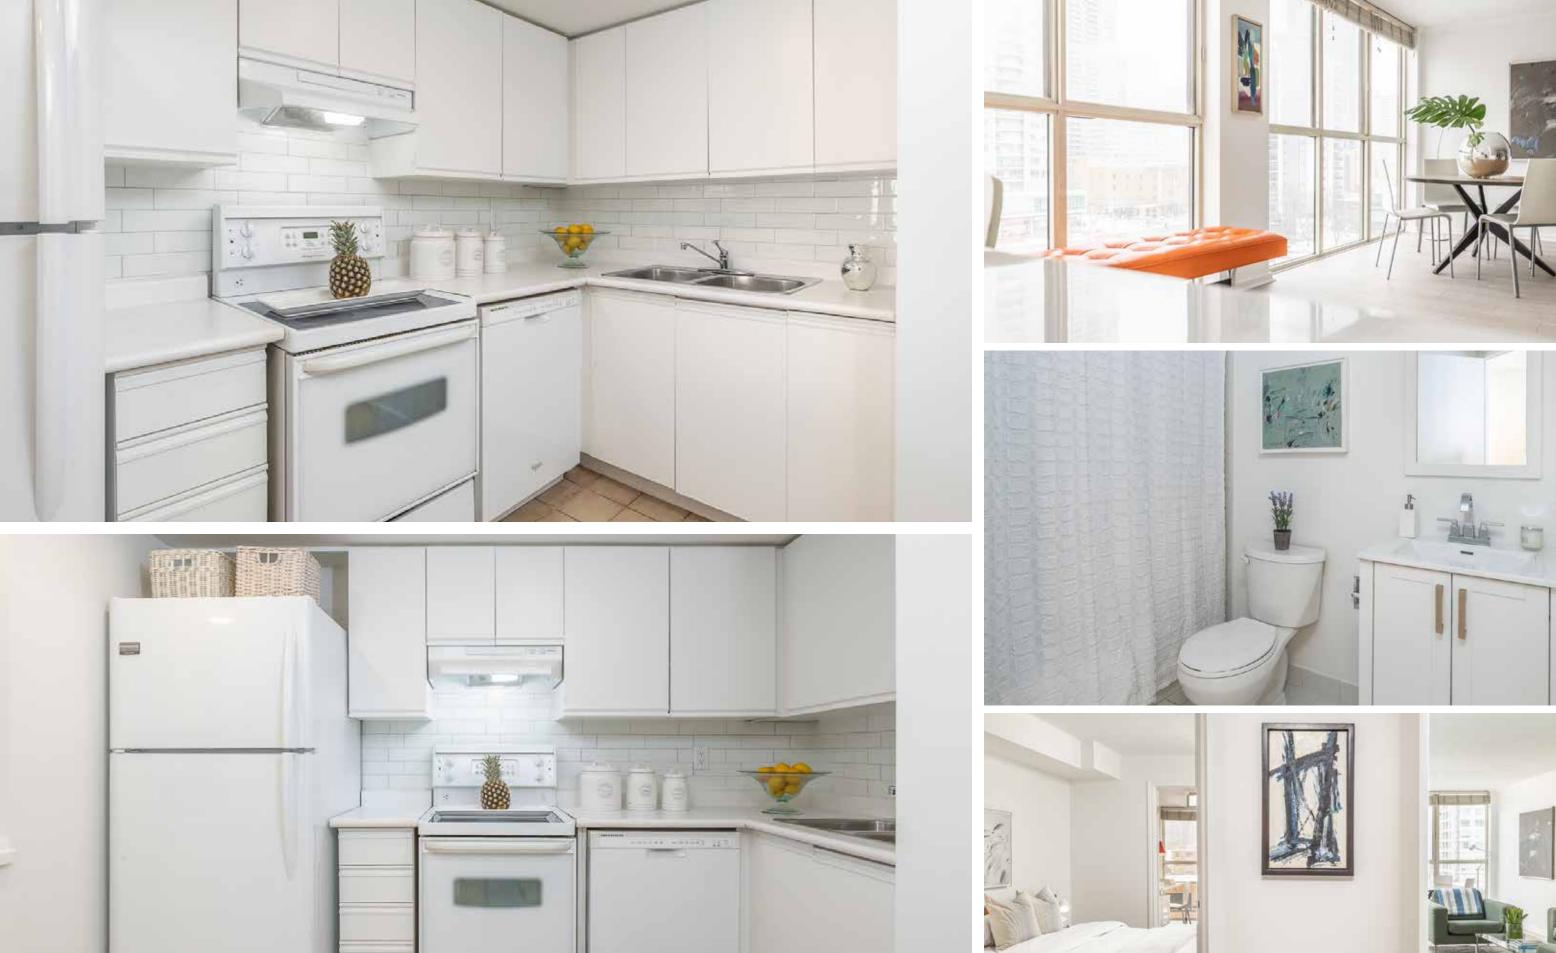

# 15 Maitland Place, Suite 802

Welcome to this designer renovation just been completed of this one bedroom plus den suite.

New high grade laminate floors in main areas, freshly painted throughout, new recessed lighting, new kitchen subway tile backsplash, new washroom vanity, and new Miele washer and dryer. Approximately 830 square feet, open and airy with a contemporary aesthetic and wall-to-wall windows with beautiful treeline views north over the grounds of Jarvis Collegiate. One underground parking and one locker. Excellent building amenities and the common areas have just recently been renovated.

## Kitchen

- Tile floor
- Double stainless steel sink
- Whirlpool dishwasher
- Frigidaire stove
- NuTone vent hood
- Frigidaire refrigerator
- Subway tile backsplash
- Pass through to living room
- Recessed halogen lighting

# Living Room

- Laminate floor
- Built-in bar with display lighting

## Dining Room

- Laminate floor
- Wall-to-wall windows with beautiful unobstructed north views over Jarvis Collegiate field

#### Four Piece Ensuite Washroom

- Tile floor
- Standing vanity
- Polished chrome fixtures and taps
- Medicine cabinet

# upgrades by current owner (2022)

- Laminate flooring
- Subway tile backsplash
- Tile flooring in washroom
- Washroom vanity
- Recessed lighting
- Freshly painted including casing and baseboards
- New Miele washer and dryer