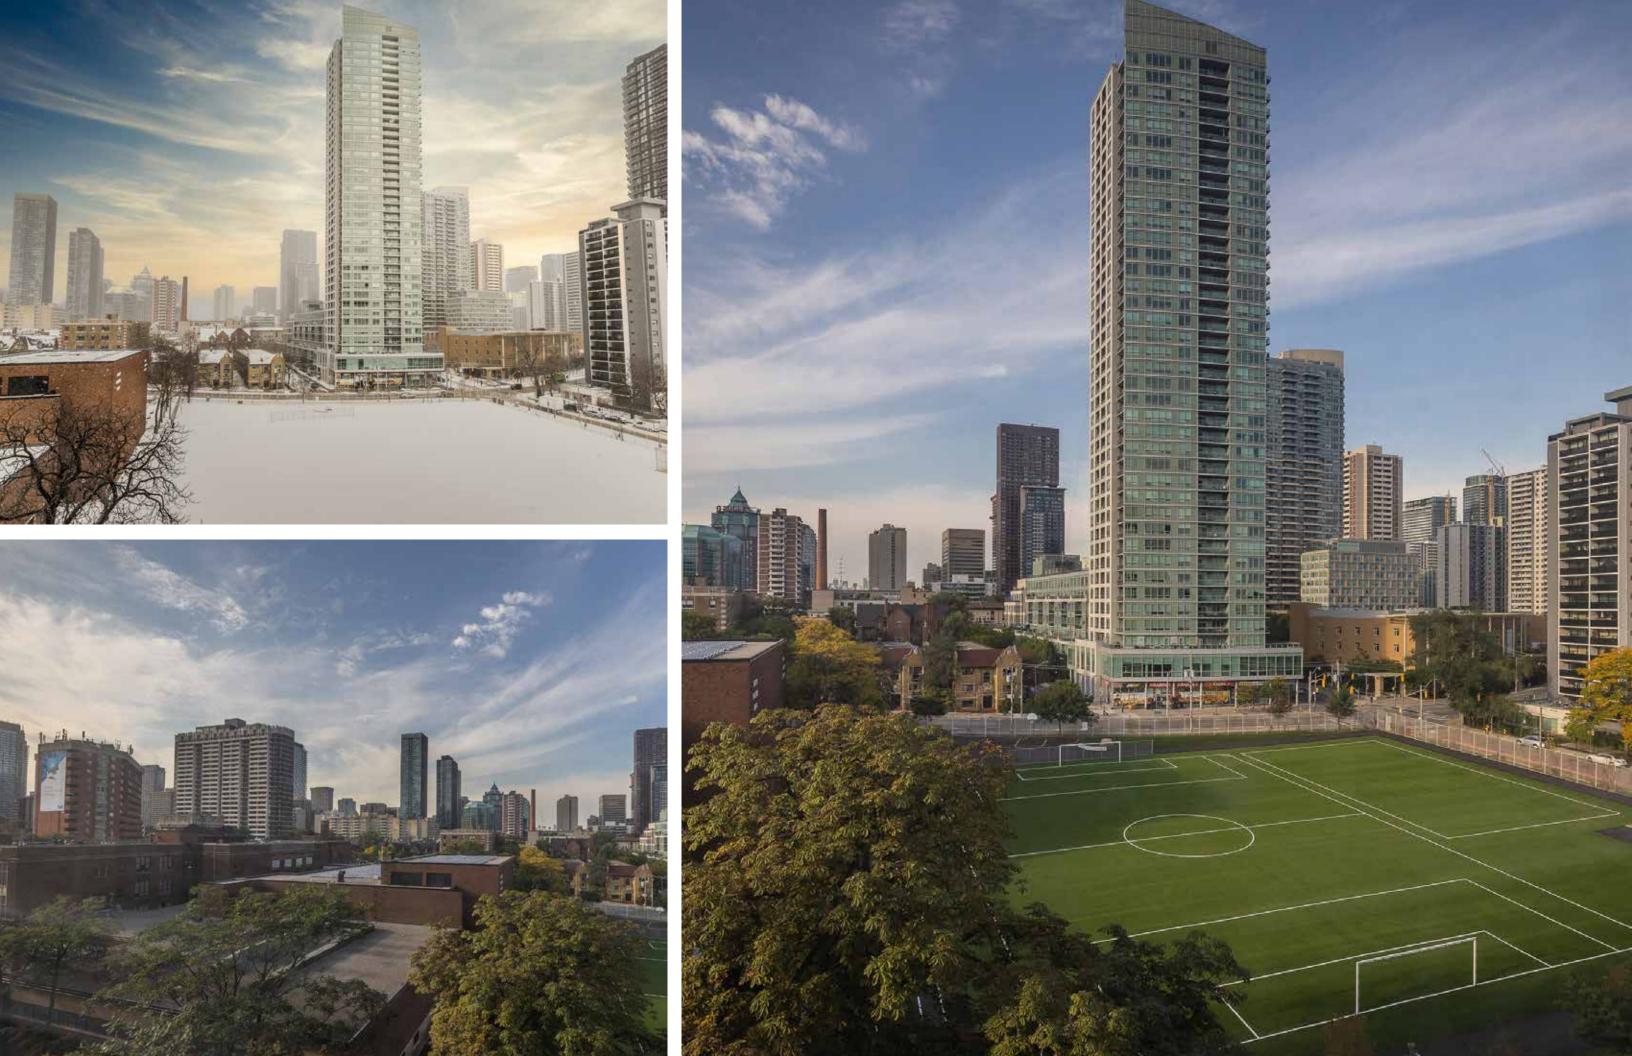

# 15 Maitland Place, Suite 802

Welcome to this designer renovation just been completed of this one bedroom plus den suite.

New high grade laminate floors in main areas, freshly painted throughout, new recessed lighting, new kitchen subway tile backsplash, new washroom vanity, and new Miele washer and dryer. Approximately 830 square feet, open and airy with a contemporary aesthetic and wall-to-wall windows with beautiful treeline views north over the grounds of Jarvis Collegiate. One underground parking and one locker. Excellent building amenities and the common areas have just recently been renovated.

## Dining Room

- Laminate floor
- Wall-to-wall windows with beautiful unobstructed north views over Jarvis Collegiate field