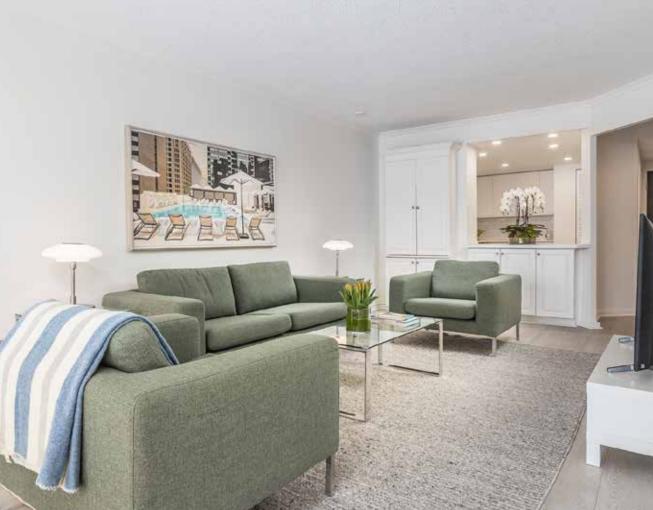

# Living Room

- Laminate floor
- Built-in bar with display lighting

## Kitchen

- Tile floor
- Double stainless steel sink
- Whirlpool dishwasher
- Frigidaire stove
- NuTone vent hood
- Frigidaire refrigerator
- Subway tile backsplash
- Pass through to living room
- Recessed halogen lighting