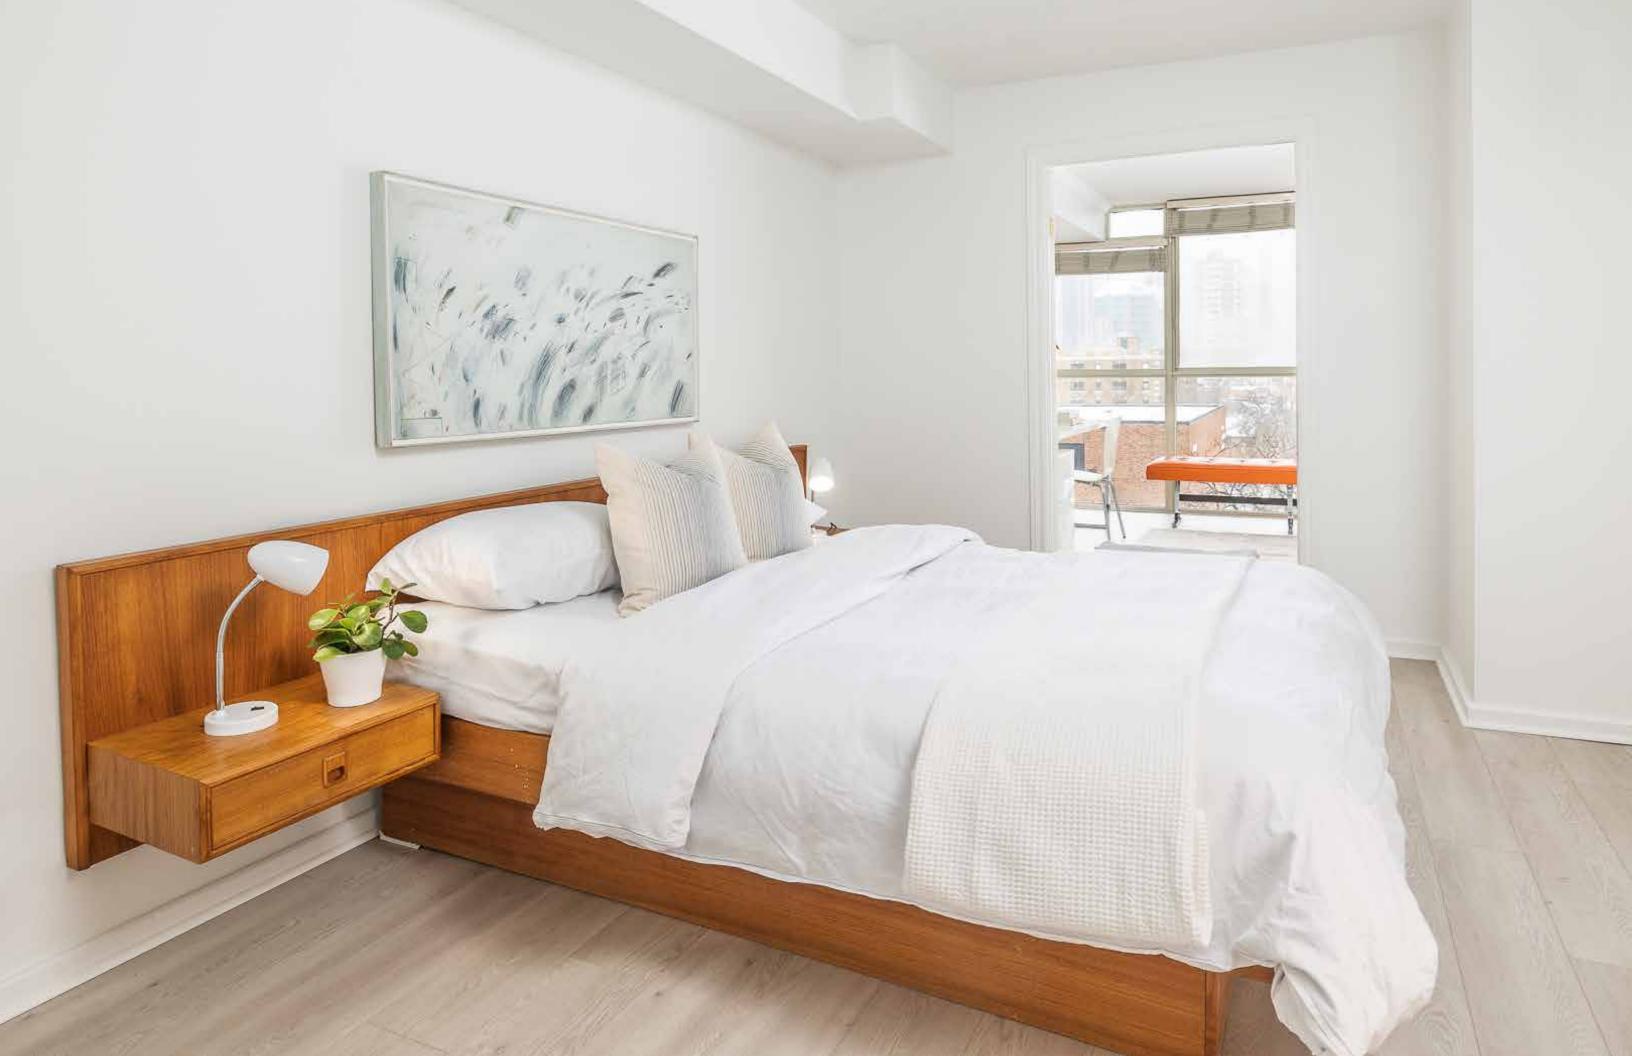

#### Bedroom

- Laminate floor
- Double mirrored closet
- Double French doors lead out to Den