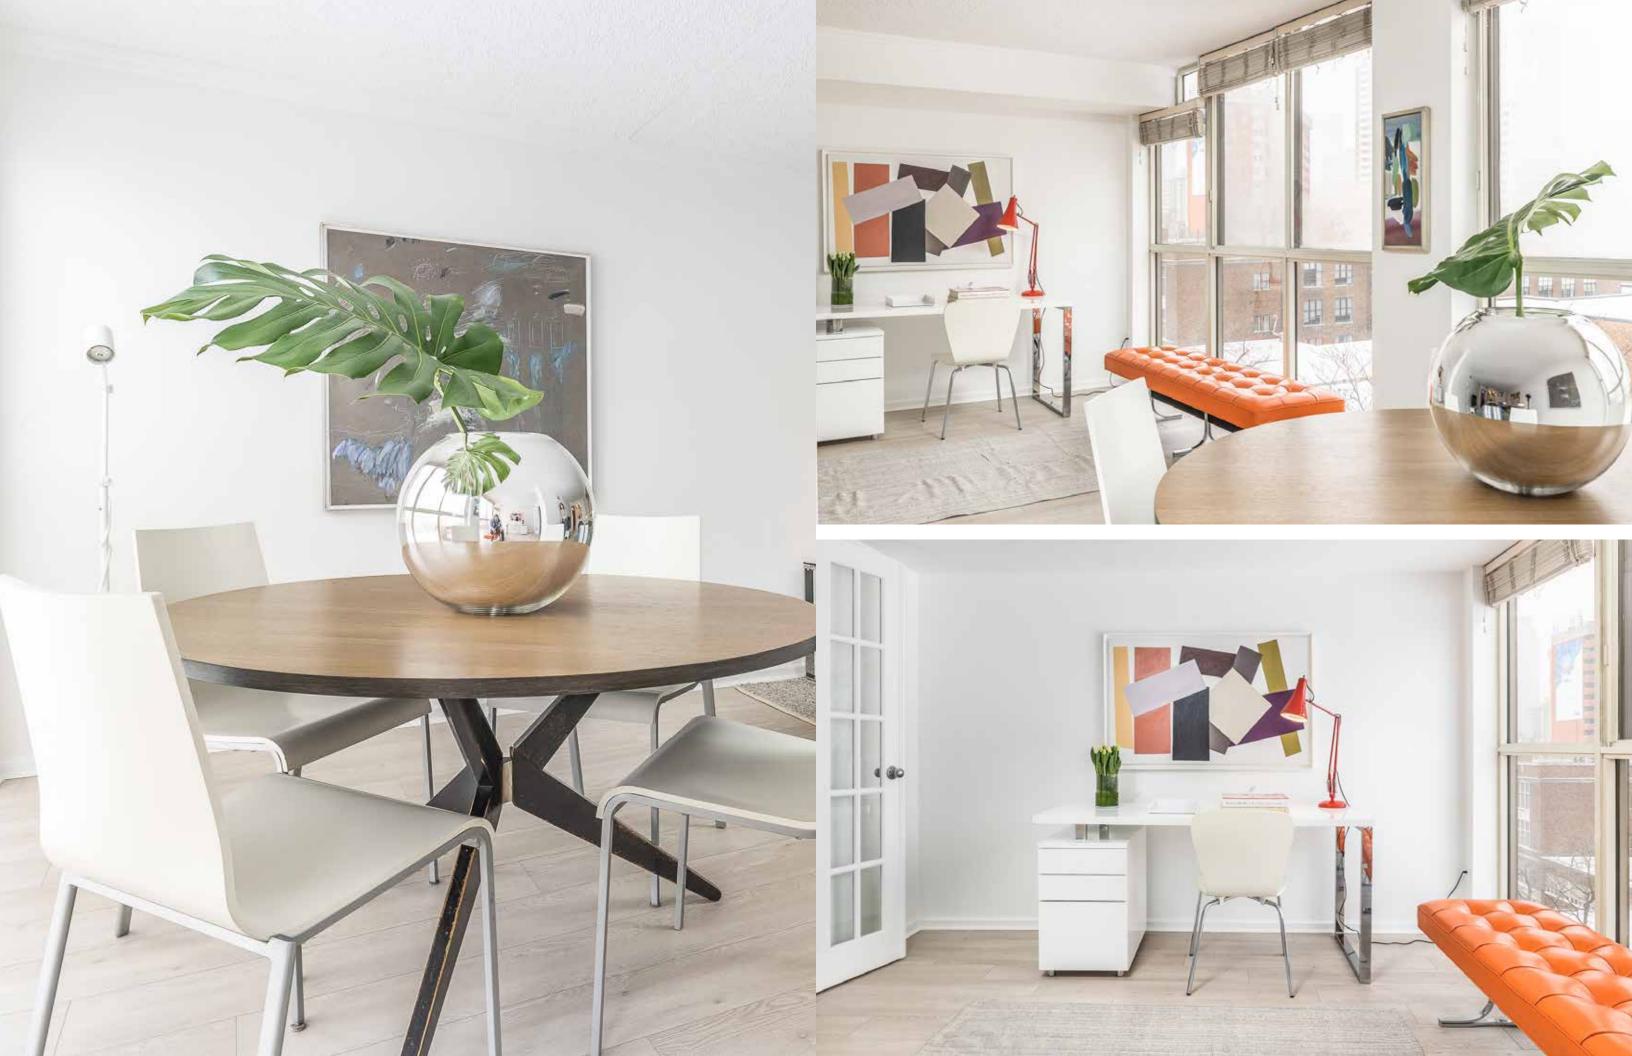

## Dining Room

- Laminate floor
- Wall-to-wall windows with beautiful unobstructed north views over Jarvis Collegiate field

# Den

- Built-in cabinet and shelving
- Wall-to-wall windows with beautiful unobstructed views north