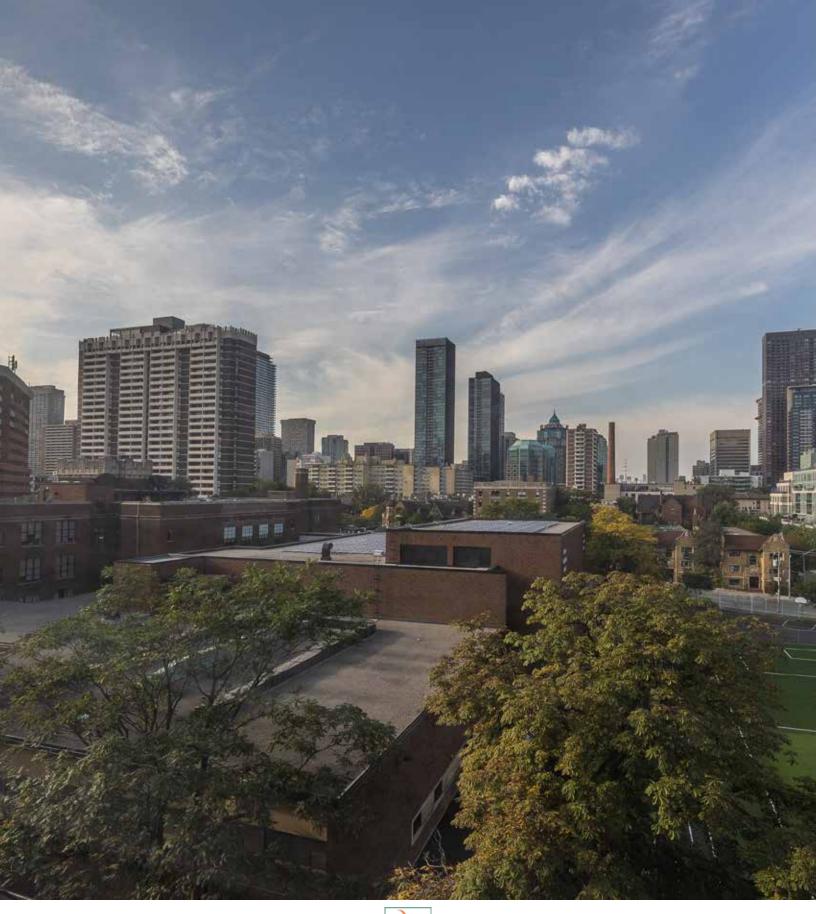

# 15 Maitland Place, Suite 802

Welcome to this designer renovation just been completed of this one bedroom plus den suite.

New high grade laminate floors in main areas, freshly painted throughout, new recessed lighting, new kitchen subway tile backsplash, new washroom vanity, and new Miele washer and dryer. Approximately 830 square feet, open and airy with a contemporary aesthetic and wall-to-wall windows with beautiful treeline views north over the grounds of Jarvis Collegiate. One underground parking and one locker. Excellent building amenities and the common areas have just recently been renovated.

Walk to Cabbagetown shops and restaurants, transit, and the Financial Core at your doorstep.

## Dining Room

- Laminate floor
- Wall-to-wall windows with beautiful unobstructed north views over Jarvis Collegiate field

# Den

- Built-in cabinet and shelving
- Wall-to-wall windows with beautiful unobstructed views north