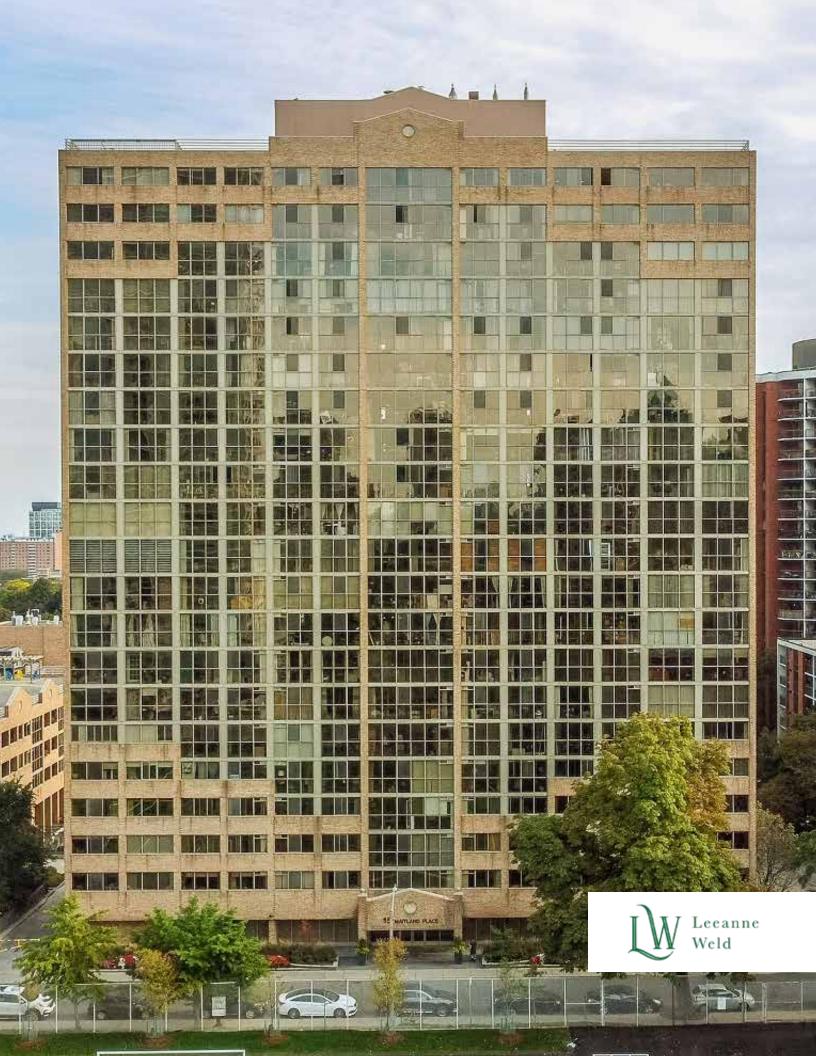

# 15 Maitland Place, Suite 802

Welcome to this designer renovation just been completed of this one bedroom plus den suite.

New high grade laminate floors in main areas, freshly painted throughout, new recessed lighting, new kitchen subway tile backsplash, new washroom vanity, and new Miele washer and dryer. Approximately 830 square feet, open and airy with a contemporary aesthetic and wall-to-wall windows with beautiful treeline views north over the grounds of Jarvis Collegiate. One underground parking and one locker. Excellent building amenities and the common areas have just recently been renovated.