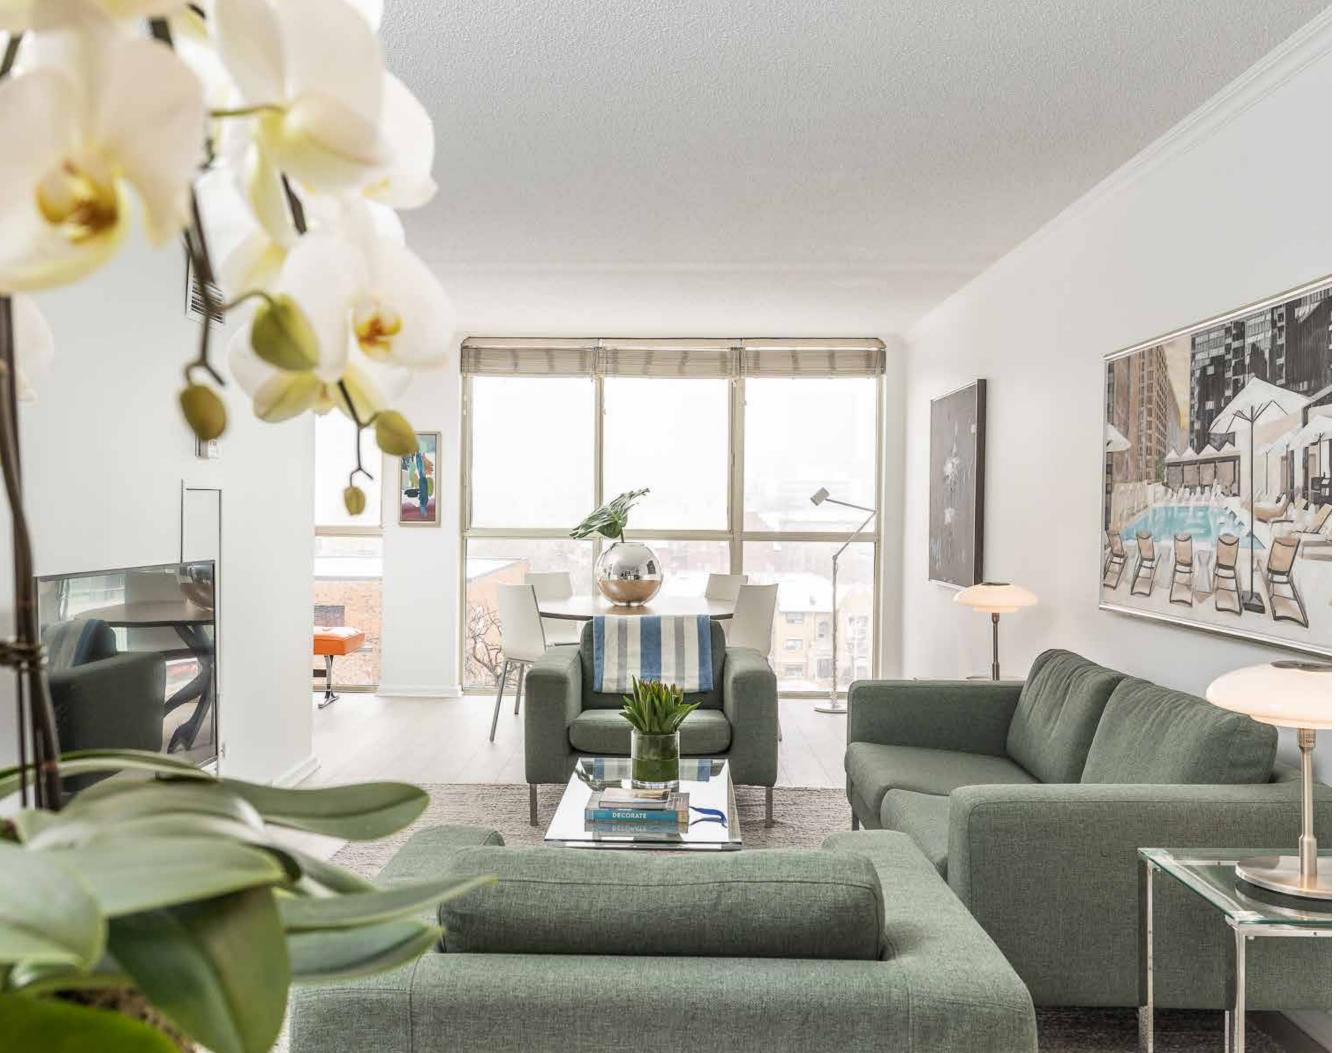

# Living Room

- Laminate floor
- Built-in bar with display lighting

## Dining Room

- Laminate floor
- Wall-to-wall windows with beautiful unobstructed north views over Jarvis Collegiate field