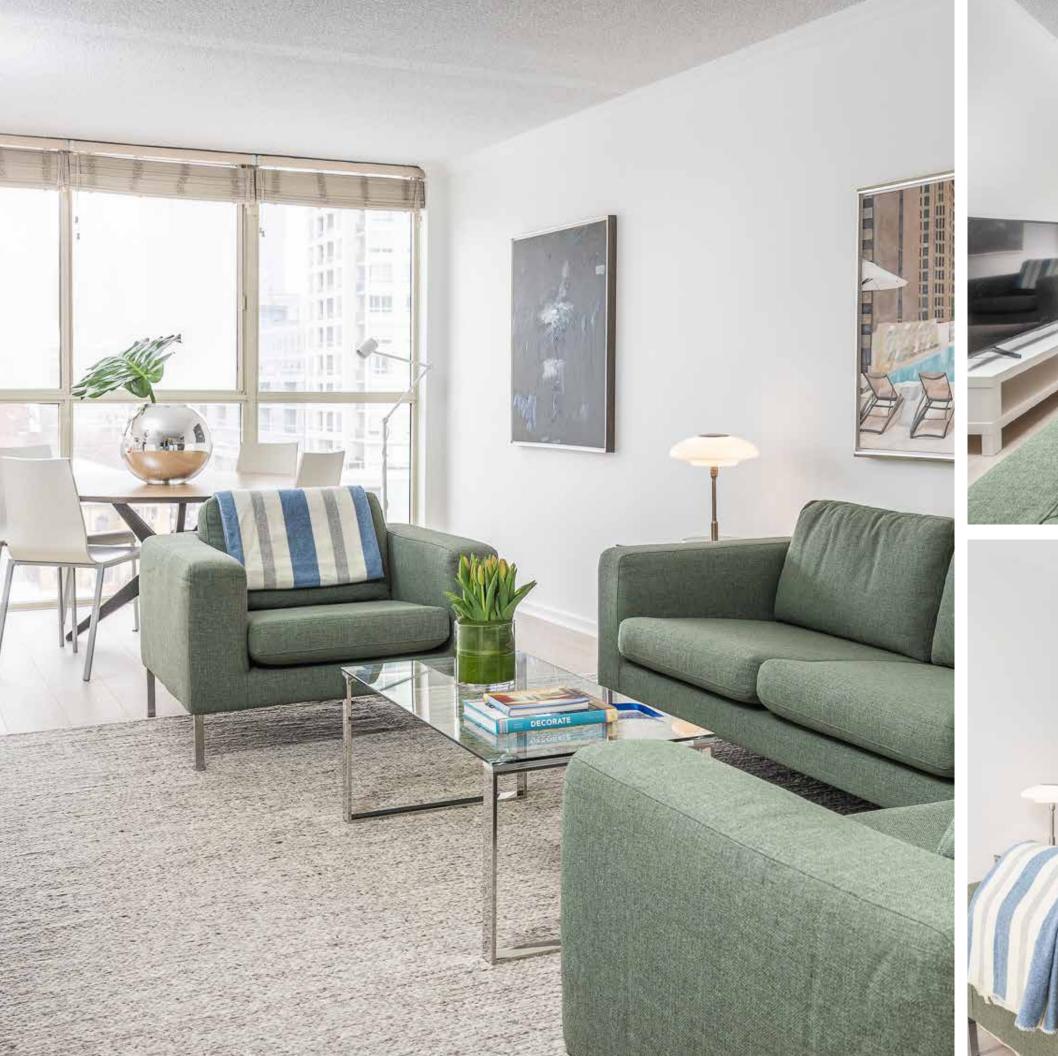

# Living Room

- Laminate floor
- Built-in bar with display lighting

## Dining Room

- Laminate floor
- Wall-to-wall windows with beautiful unobstructed north views over Jarvis Collegiate field