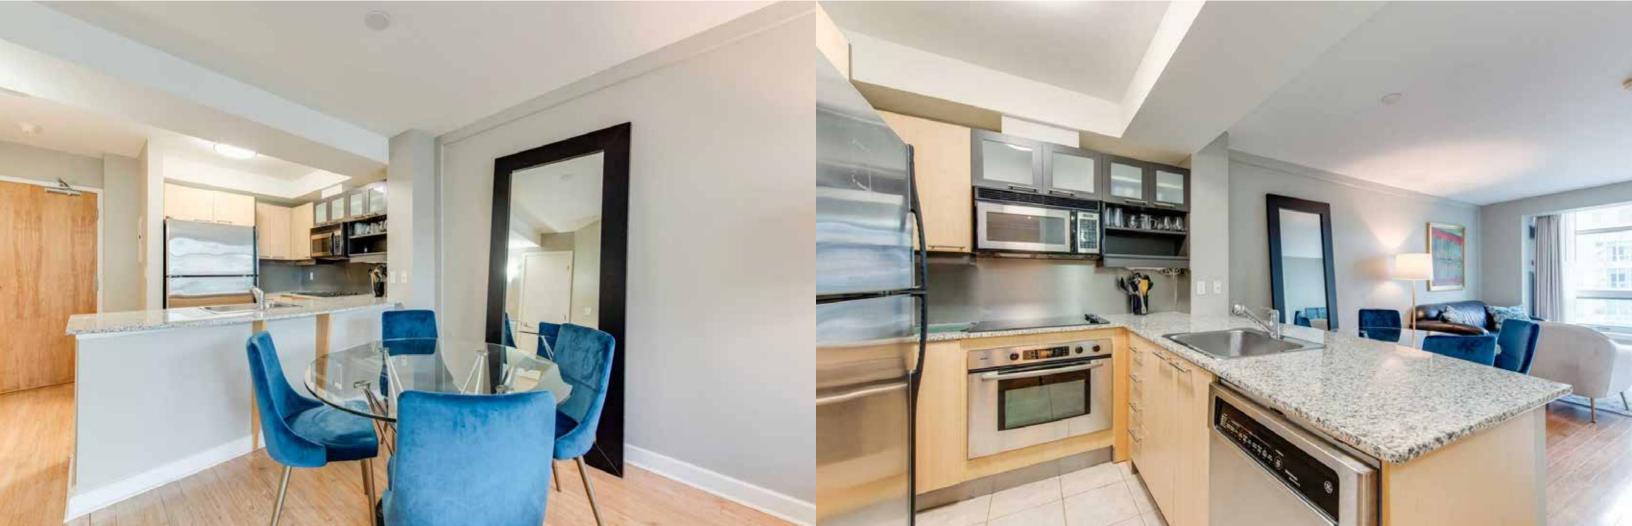

### KITCHEN

- Tile floor
- Granite counters
- Breakfast bar
- LG stainless steel fridge
- Bosch four burner induction cooktop
- Bosch built-in stainless steel oven
- Bosch stainless steel dishwasher
- Built-in stainless steel microwave
- Stainless steel sink