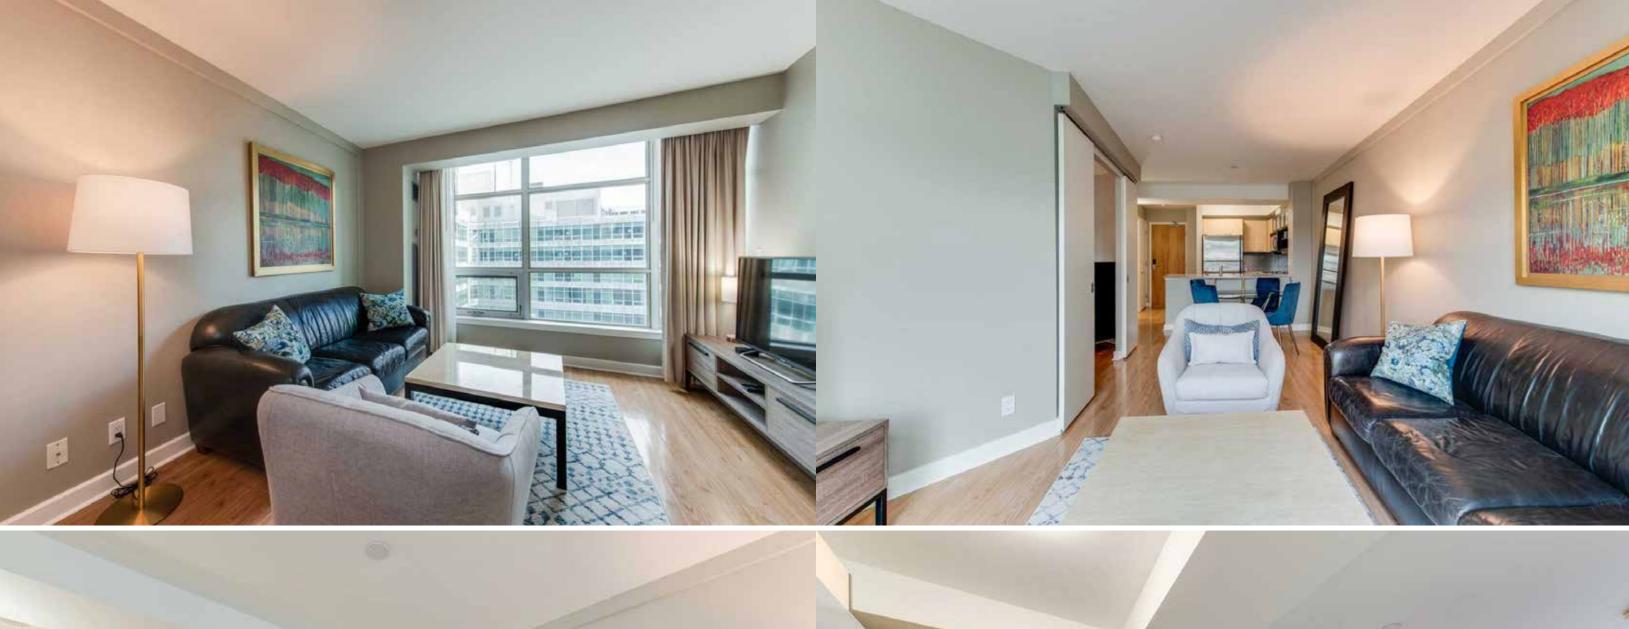

### LIVING ROOM / DINING ROOM

- Hardwood floor
- Open concept
- Floor to ceiling windows with sunny western exposure

#### MASTER BEDROOM

- Hardwood floor
- Sliding doors
- · Separate sitting area/den/office
- Double closet
- Floor to ceiling windows with sunny western exposure