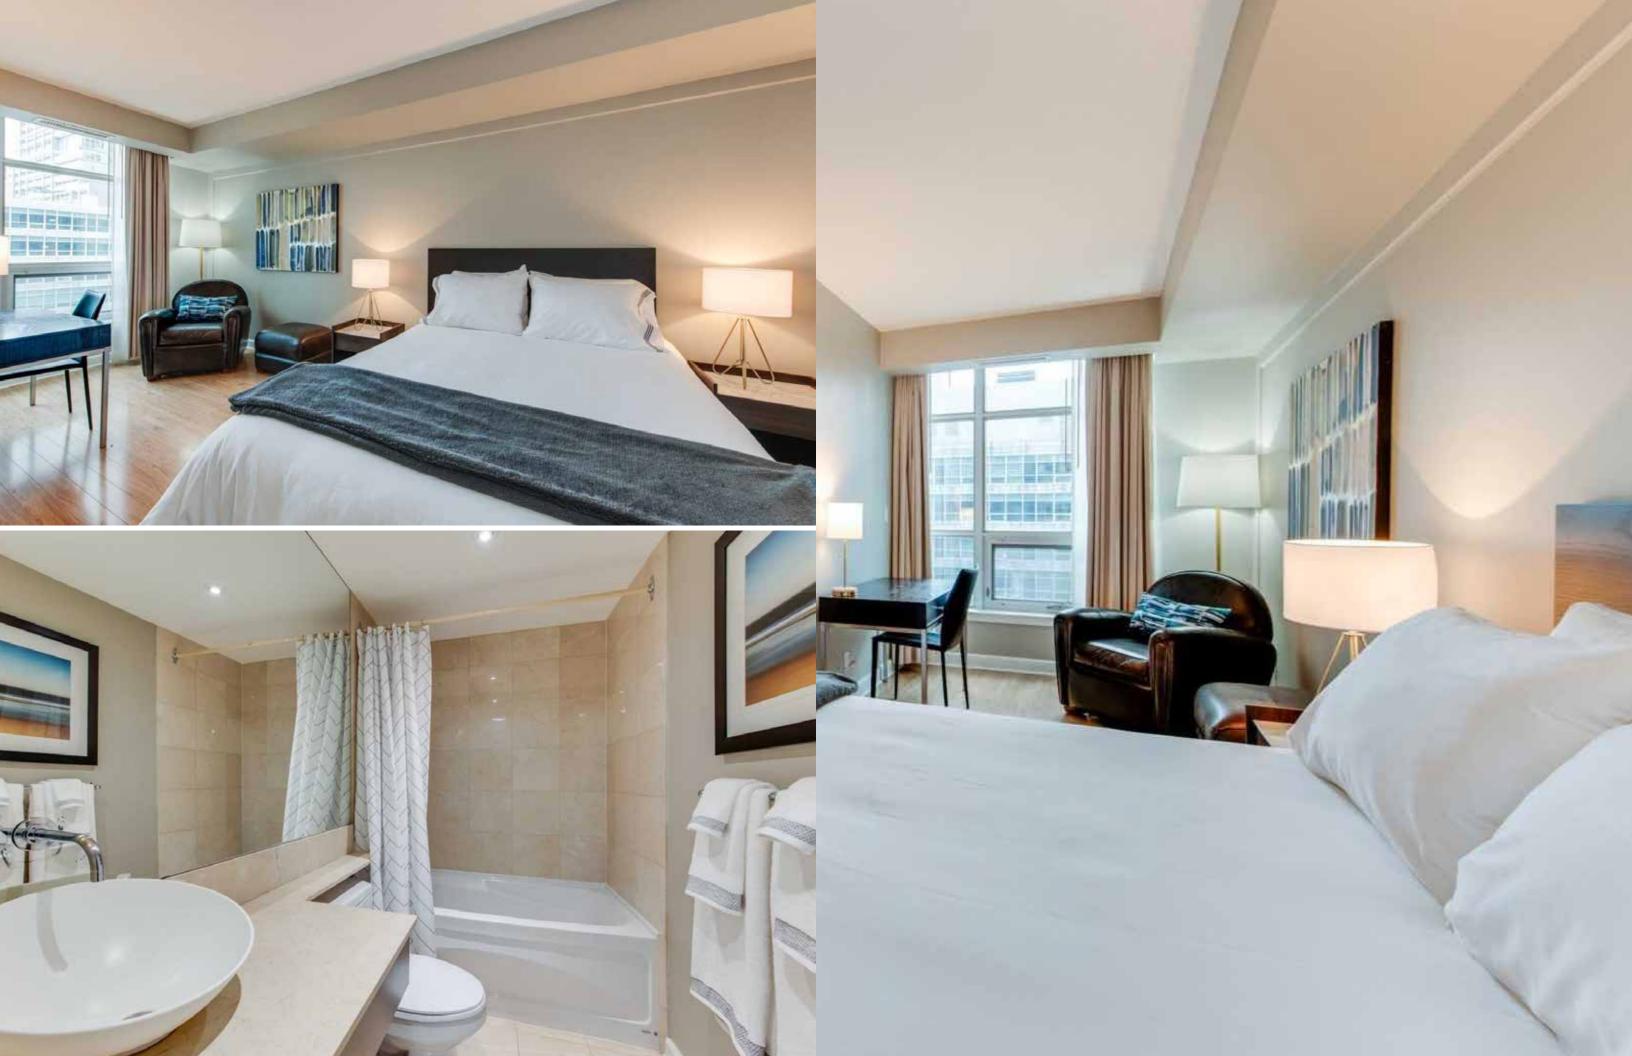

## **WELCOME TO 36 BLUE JAYS WAY, SUITE 503**

Beautiful modern one bedroom suite – literally move-in ready, all the furniture is included! A great investment (excellent current tenants would like to stay on), or a perfect address to call home. Situated in Downtown Toronto, close to the Financial Core & Entertainment District. Walk to Rogers Centre, Scotiabank Arena, or the Lake, plus shops, restaurants, and easy transit. Modern kitchen with stainless steel appliances and breakfast bar is open to the living/dining room. Floor to ceiling windows with sunny west exposure throughout. The master bedroom has a sitting area/office/den area. Rare 1 underground parking spot included. Five star hotel quality amenities including a gym, indoor saltwater pool with a steam room and whirlpool, rooftop terrace, and 24 hour concierge. Enjoy the security of condo ownership and the convenience of hotel living with access to hotel services like dry-cleaning, newspaper delivery, house-keeping and more, plus access to Soho Met Hotel lobby restaurants – Moretti's Caffe, Pizzeria Moretti & Wahlburgers.

#### MASTER BEDROOM

- Hardwood floor
- Sliding doors
- · Separate sitting area/den/office
- Double closet
- Floor to ceiling windows with sunny western exposure

### FOUR PIECE WASHROOM

- Tile floor
- Vanity with wall to wall mirrors and bowl sink
- Polished chrome fixtures and taps
- Tub with handheld shower
- Wall sconce