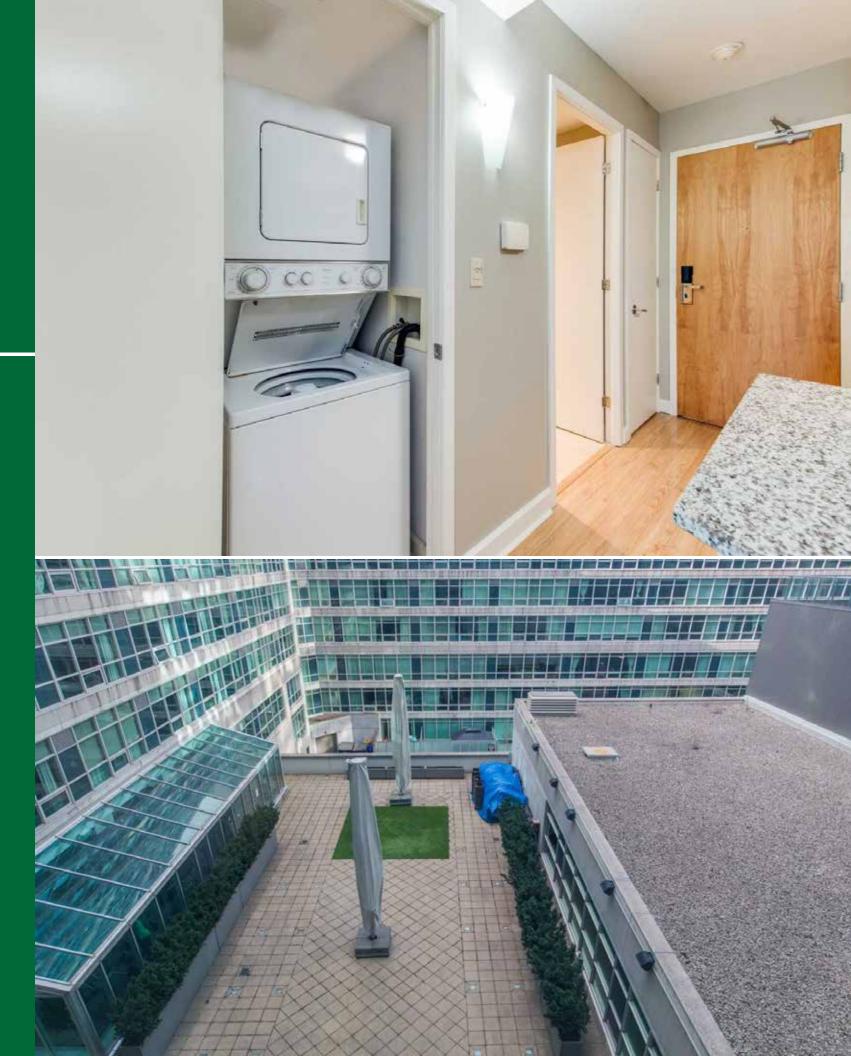

exposure

#### MASTER BEDROOM

- Hardwood floor
- Sliding doors
- · Separate sitting area/den/office
- Double closet
- Floor to ceiling windows with sunny western exposure

### FOUR PIECE WASHROOM

- Tile floor
- Vanity with wall to wall mirrors and bowl sink
- Polished chrome fixtures and taps
- Tub with handheld shower
- Wall sconce

#### ADDITIONAL INFORMATION

Taxes: \$2,358.61 (2023)

Parking: One underground parking (A12)

Maintenance: \$686.47/month (includes water, heat, central air conditioning, building insurance, parking, common elements)

Inclusions: All furniture, all accessories, all kitchen appliances, washer, dryer, all electric light fixtures, all window coverings.

Exclusions: Any items belonging to tenants.

Possession: 30-60 days/TBA

OFFERED FOR SALE AT \$699,000.00