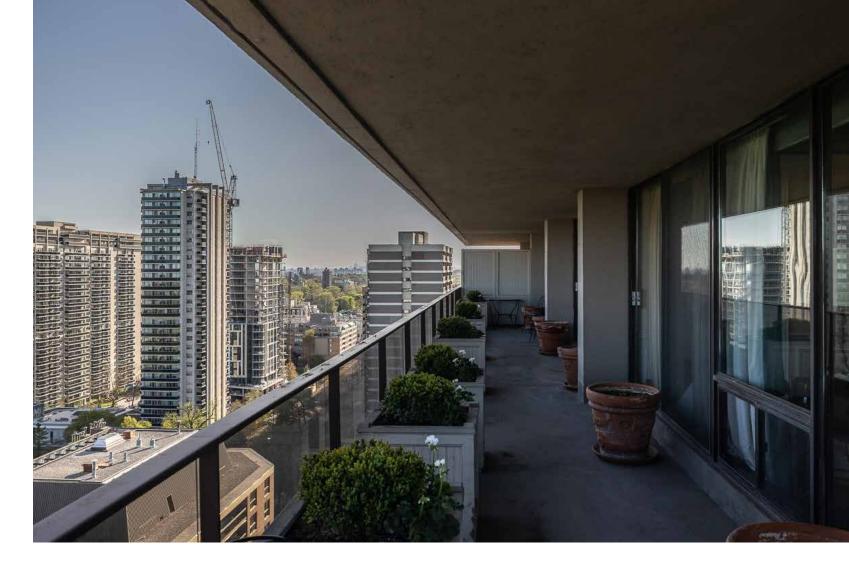

## Welcome to 20 Avoca Avenue, Suite 2004

This spacious 1813 square foot corner penthouse has a wow factor! This suite offers rare 9' ceilings with floor to ceiling windows and incredible panoramic south and east views of the Vale of Avoca ravine and the city skyline over David Balfour Park. The amazing 638 square foot wraparound balcony is perfect for dining, lounging, and watching the seasons change. This custom designed suite by an internationally acclaimed designer offers a formal living room, dining room, kitchen with breakfast area, library, and primary suite. Signature features include exquisite millwork, built-ins, raised paneling, crown moulding, and excellent walls for displaying art, offering a unique New York flair. 20 Avoca Avenue is a well managed building with excellent amenities including 24 hour concierge, outdoor pool, fitness room (LifeFitness equipment), party room, excellent laundry facilities, and ample visitor parking. Enjoy the convenience of this location at Yonge and St Clair, close to transit, shops, restaurants, and private clubs.

#### BREAKFAST AREA

- Sisal carpeting
- Raised paneling
- Crown moulding
- Ceiling medallion (power)
- Built-in ceiling speakers
- Recessed halogen lighting
- Stunning east ravine views
- Sliding glass doors walk out to balcony