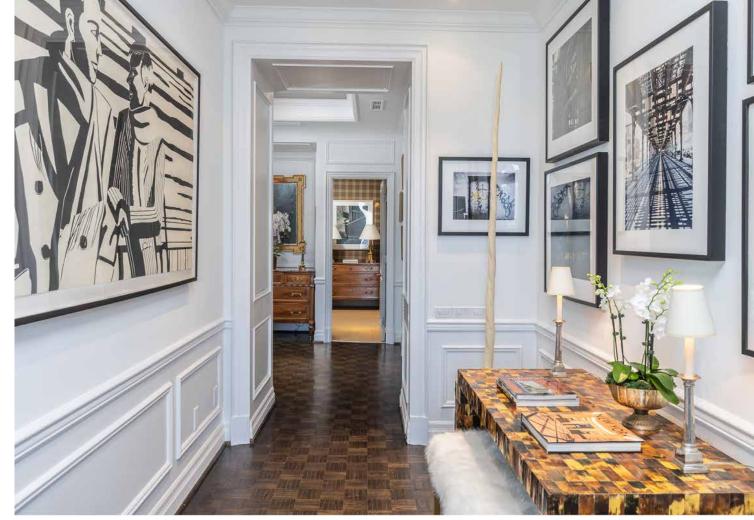

#### **FOYER**

- Hardwood floor
- Raised panelling
- Crown moulding
- Mirrored coffered ceiling
- Alcove with lighting
- Cloak room
- Recessed halogen lighting

#### HALLWAY

- Sisal carpet
- Crown moulding
- Wainscoting
- Padded plaid walls
- Recessed halogen lighting