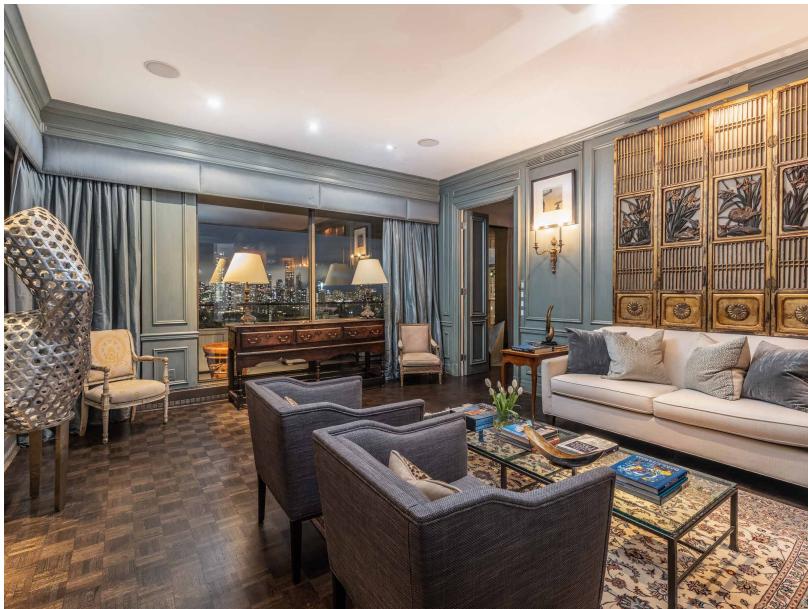

#### LIVING ROOM

- Hardwood floor
- Double doors
- Crown moulding
- Raised panelling
- Built-in ceiling speakers
- Wall sconces
- Recessed halogen lighting
- Two sets of double French doors
- Stunning panoramic views east and south