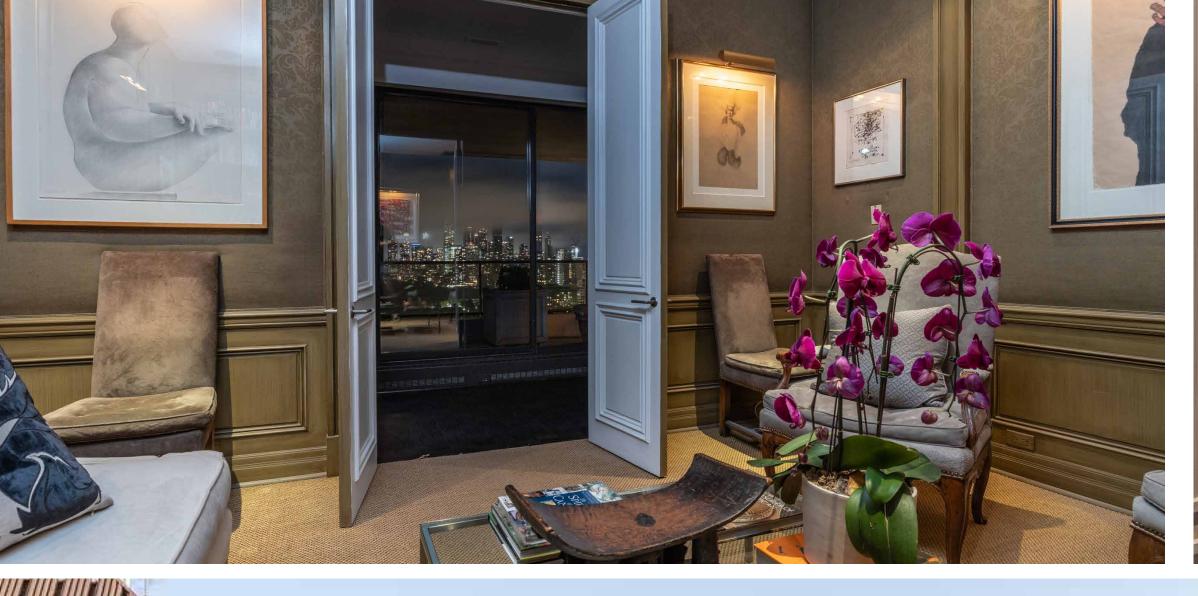

#### **LIBRARY**

- Sisal carpet
- Double French
- Crown moulding
- Wainscoting
- Padded damask walls
- Built-in bookshelves with display lighting
- Built-in speakers
- Recessed halogen lighting