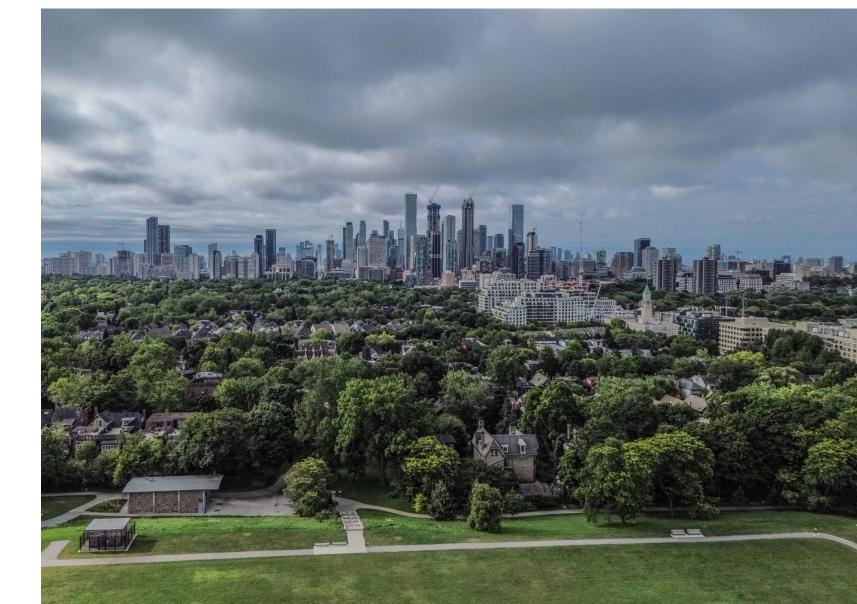

## Welcome to 20 Avoca Avenue, Suite 2004

This spacious 1813 square foot corner penthouse has a wow factor! This suite offers rare 9' ceilings with floor to ceiling windows and incredible panoramic south and east views of the Vale of Avoca ravine and the city skyline over David Balfour Park. The amazing 638 square foot wraparound balcony is perfect for dining, lounging, and watching the seasons change. This custom designed suite by an internationally acclaimed designer offers a formal living room, dining room, kitchen with breakfast area, library, and primary suite. Signature features include exquisite millwork, built-ins, raised paneling, crown moulding, and excellent walls for displaying art, offering a unique New York flair. 20 Avoca Avenue is a well managed building with excellent amenities including 24 hour concierge, outdoor pool, fitness room (LifeFitness equipment), party room, excellent laundry facilities, and ample visitor parking. Enjoy the convenience of this location at Yonge and St Clair, close to transit, shops, restaurants, and private clubs.