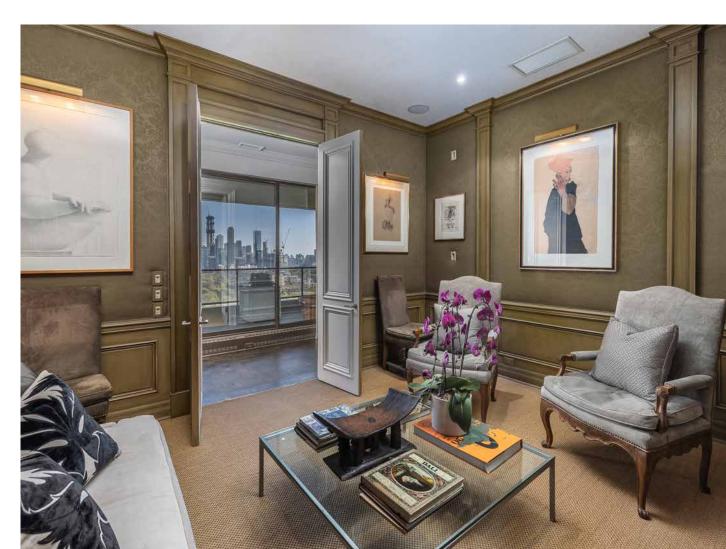

#### **LIBRARY**

- Sisal carpet
- Double French
- Crown moulding
- Wainscoting
- Padded damask walls
- Built-in bookshelves with display lighting
- Built-in speakers
- Recessed halogen lighting