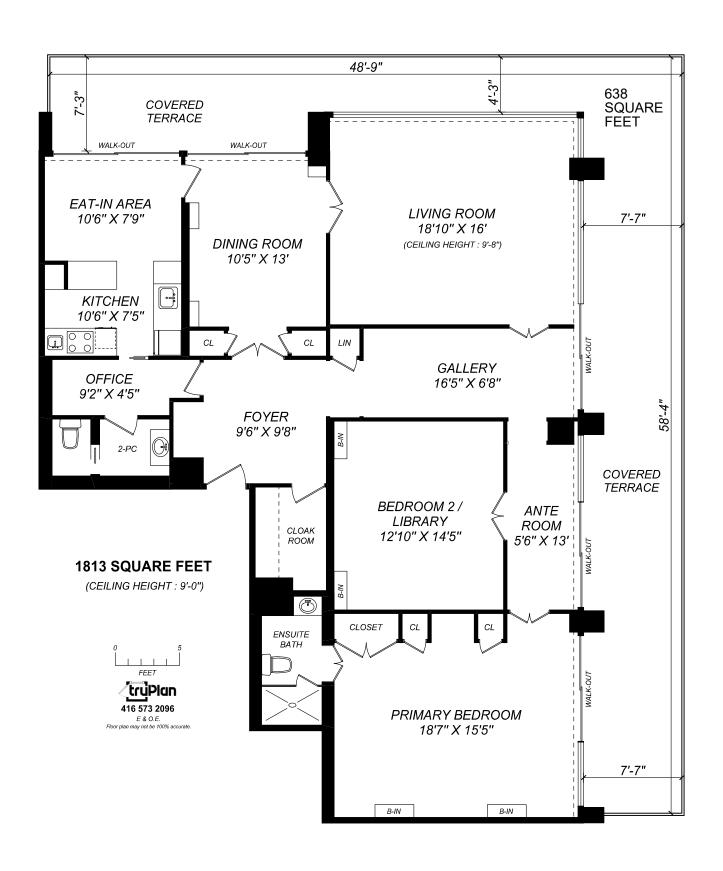

## Welcome to 20 Avoca Avenue, Suite 2004

This spacious 1813 square foot corner penthouse has a wow factor! This suite offers rare 9' ceilings with floor to ceiling windows and incredible panoramic south and east views of the Vale of Avoca ravine and the city skyline over David Balfour Park. The amazing 638 square foot wraparound balcony is perfect for dining, lounging, and watching the seasons change. This custom designed suite by an internationally acclaimed designer offers a formal living room, dining room, kitchen with breakfast area, library, and primary suite. Signature features include exquisite millwork, built-ins, raised paneling, crown moulding, and excellent walls for displaying art, offering a unique New York flair. 20 Avoca Avenue is a well managed building with excellent amenities including 24 hour concierge, outdoor pool, fitness room (LifeFitness equipment), party room, excellent laundry facilities, and ample visitor parking. Enjoy the convenience of this location at Yonge and St Clair, close to transit, shops, restaurants, and private clubs.