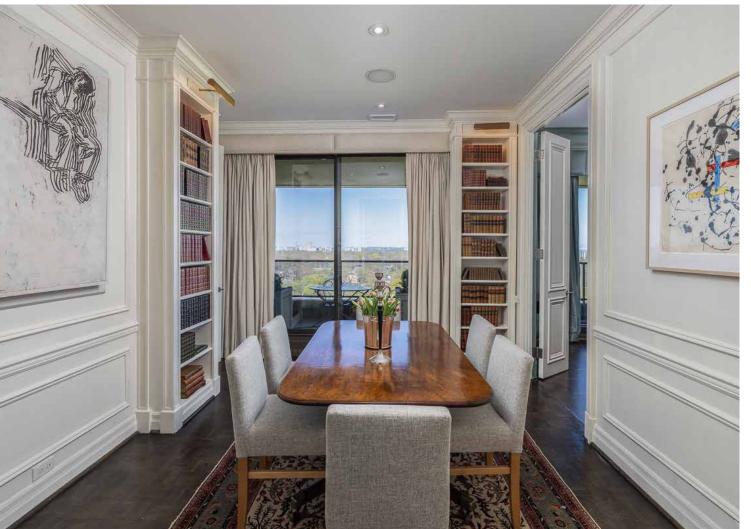

#### **DINING ROOM**

- Hardwood floor
- Crown moulding
- Raised panelling

- Double French doors
- Two concealed closets
- Built-in bookshelves with display lighting
- Built-in ceiling speakers
- Walk out to covered terrace
- Recessed halogen lighting