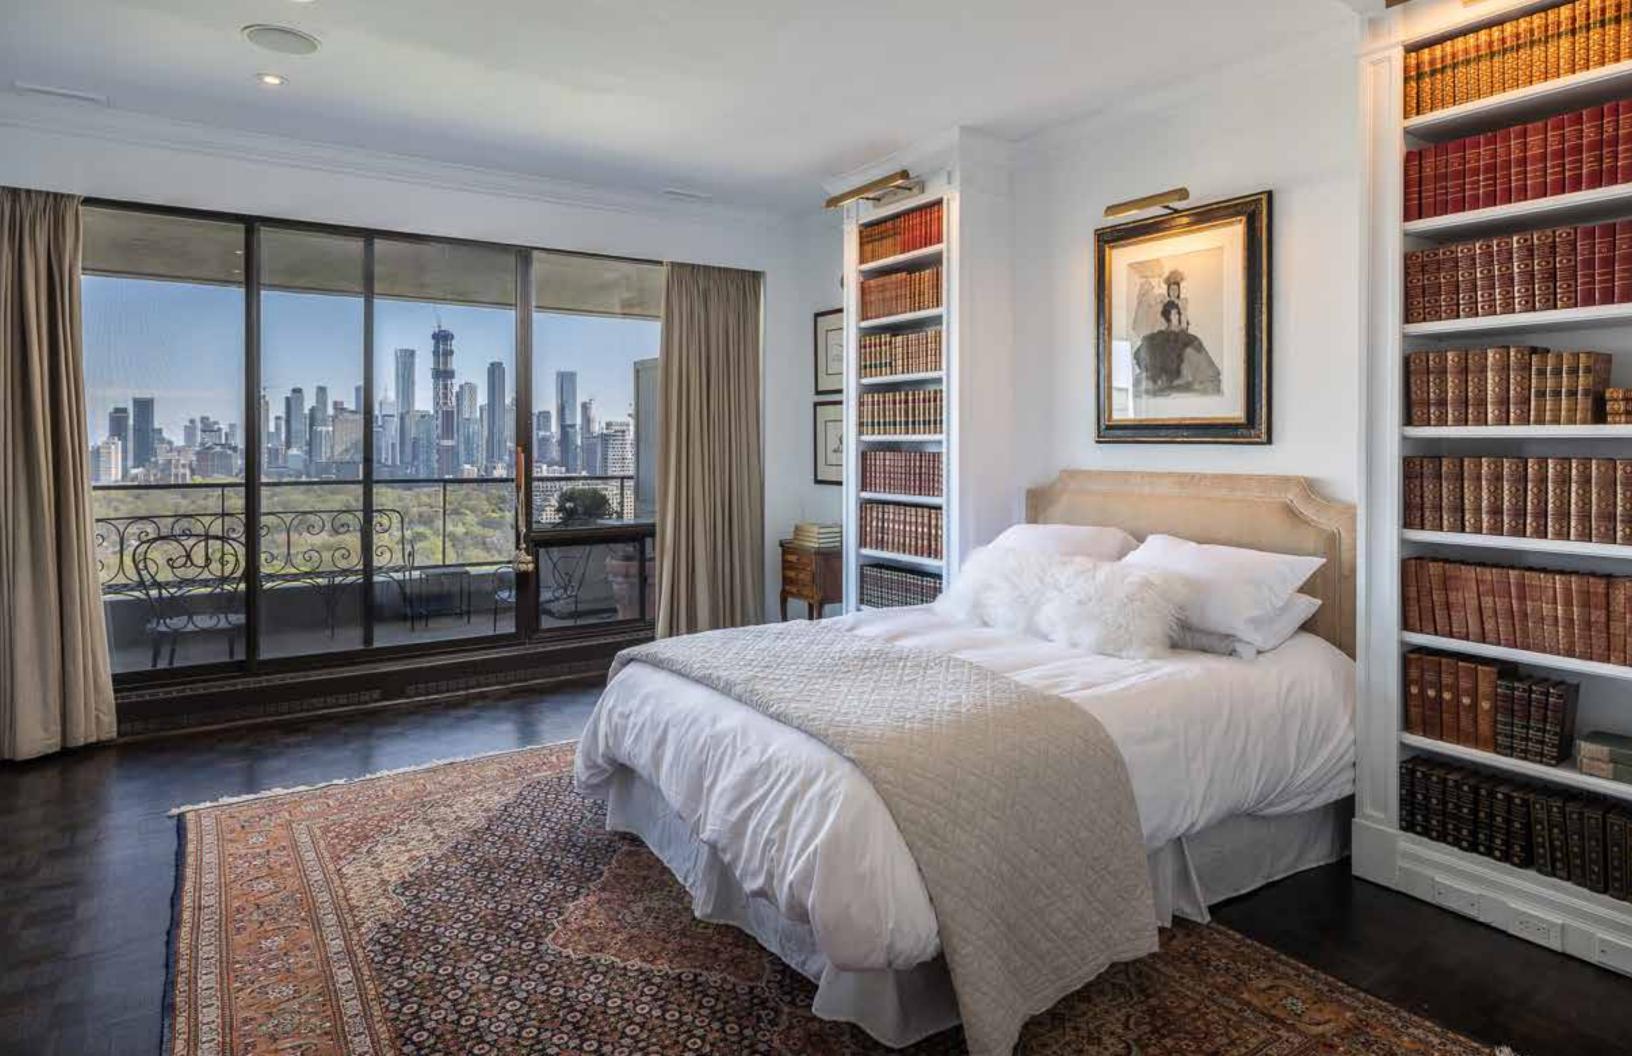

#### PRIMARY BEDROOM

- Hardwood floor
- Double doors
- Crown moulding
- Built-in ceiling speakers
- Alcove
- Custom built-in bookshelves with display lighting
- Wall to wall closets with custom built-ins
- Wall sconces
- Recessed halogen lighting
- Sliding glass door walks out to balcony with unobstructed south view over David Balfour Park

#### THREE PIECE ENSUITE WASHROOM

- Carrera marble floor
- Raised panelling
- Crown moulding
- Frosted glass enclosed shower
- Vanity with marble countertop
- Solid nickel fixtures and taps
- Built-in wall mirrors
- Recessed halogen lighting