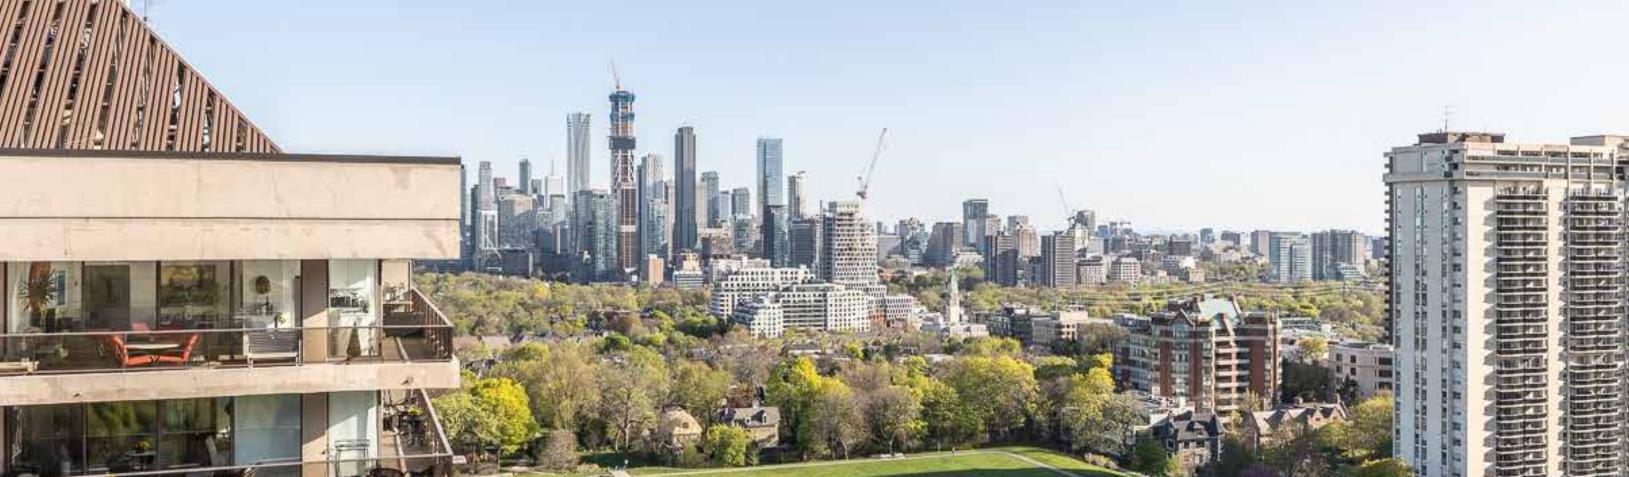

## Welcome to 20 Avoca Avenue, Suite 2004

This spacious 1813 square foot corner penthouse has a wow factor! This suite offers rare 9' ceilings with floor to ceiling windows and incredible panoramic south and east views of the Vale of Avoca ravine and the city skyline over David Balfour Park. The amazing 638 square foot wraparound balcony is perfect for dining, lounging, and watching the seasons change. This custom designed suite by an internationally acclaimed designer offers a formal living room, dining room, kitchen with breakfast area, library, and primary suite. Signature features include exquisite millwork, built-ins, raised paneling, crown moulding, and excellent walls for displaying art, offering a unique New York flair. 20 Avoca Avenue is a well managed building with excellent amenities including 24 hour concierge, outdoor pool, fitness room (LifeFitness equipment), party room, excellent laundry facilities, and ample visitor parking. Enjoy the convenience of this location at Yonge and St Clair, close to transit, shops, restaurants, and private clubs.