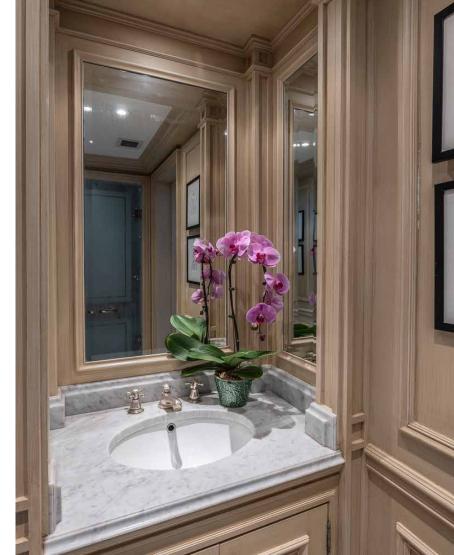

#### POWDER ROOM

- Sisal carpet
- Water closet
- Raised panellingCrown moulding
- Antique vanity with marble countertop
- Solid brass taps
- Recessed halogen lighting