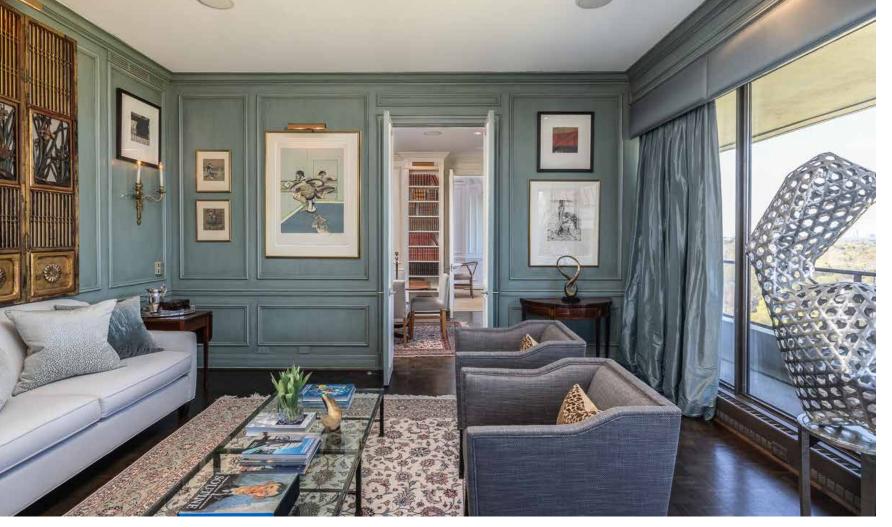

## Welcome to 20 Avoca Avenue, Suite 2004

This spacious 1813 square foot corner penthouse has a wow factor! This suite offers rare 9' ceilings with floor to ceiling windows and incredible panoramic south and east views of the Vale of Avoca ravine and the city skyline over David Balfour Park. The amazing 638 square foot wraparound balcony is perfect for dining, lounging, and watching the seasons change. This custom designed suite by an internationally acclaimed designer offers a formal living room, dining room, kitchen with breakfast area, library, and primary suite. Signature features include exquisite millwork, built-ins, raised paneling, crown moulding, and excellent walls for displaying art, offering a unique New York flair. 20 Avoca Avenue is a well managed building with excellent amenities including 24 hour concierge, outdoor pool, fitness room (LifeFitness equipment), party room, excellent laundry facilities, and ample visitor parking. Enjoy the convenience of this location at Yonge and St Clair, close to transit, shops, restaurants, and private clubs.

#### LIVING ROOM

- Hardwood floor
- Double doors
- Crown moulding
- Raised panelling
- Built-in ceiling speakers
- Wall sconces
- Recessed halogen lighting
- Two sets of double French doors
- Stunning panoramic views east and south

#### **GALLERY**

- Hardwood floor
- Crown moulding
- Wainscoting
- Two sliding glass doors walk out to balcony
- Recessed halogen lighting