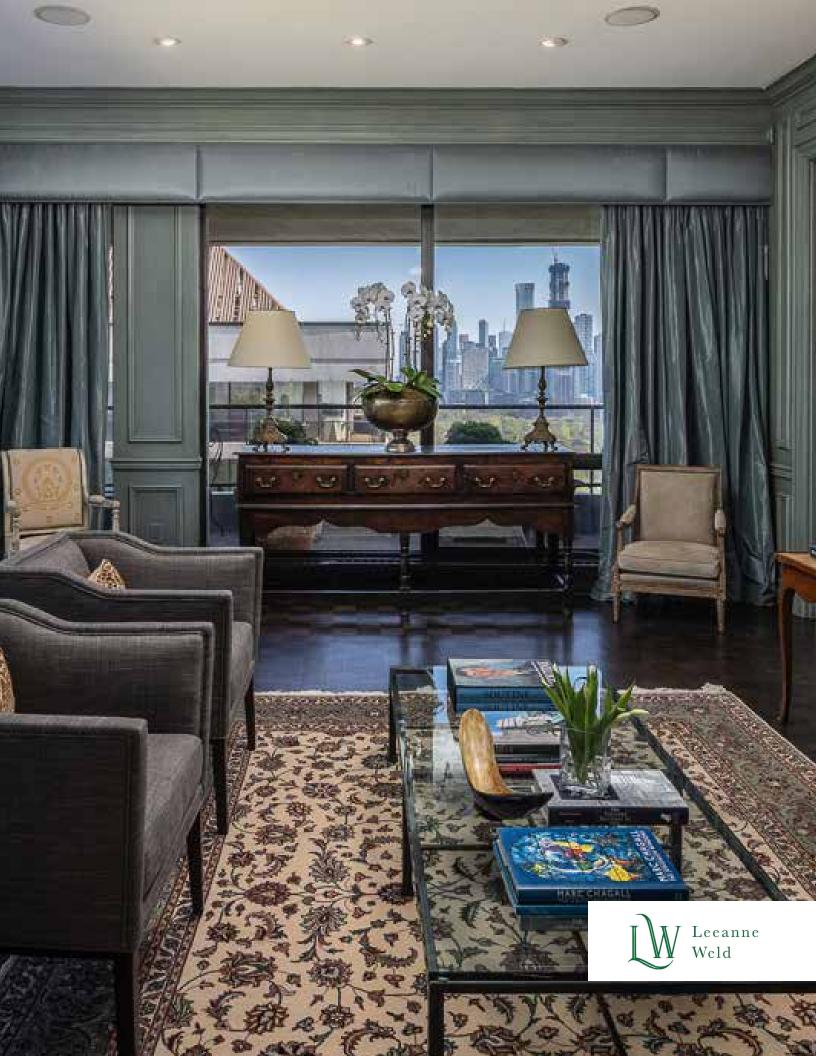

## Welcome to 20 Avoca Avenue, Suite 2004

This spacious 1813 square foot corner penthouse has a wow factor! This suite offers rare 9' ceilings with floor to ceiling windows and incredible panoramic south and east views of the Vale of Avoca ravine and the city skyline over David Balfour Park. The amazing 638 square foot wraparound balcony is perfect for dining, lounging, and watching the seasons change. This custom designed suite by an internationally acclaimed designer offers a formal living room, dining room, kitchen with breakfast area, library, and primary suite. Signature features include exquisite millwork, built-ins, raised paneling, crown moulding, and excellent walls for displaying art, offering a unique New York flair. 20 Avoca Avenue is a well managed building with excellent amenities including 24 hour concierge, outdoor pool, fitness room (LifeFitness equipment), party room, excellent laundry facilities, and ample visitor parking. Enjoy the convenience of this location at Yonge and St Clair, close to transit, shops, restaurants, and private clubs.

#### LIVING ROOM

- Hardwood floor
- Double doors
- Crown moulding
- Raised panelling
- Built-in ceiling speakers
- Wall sconces
- Recessed halogen lighting
- Two sets of double French doors
- Stunning panoramic views east and south