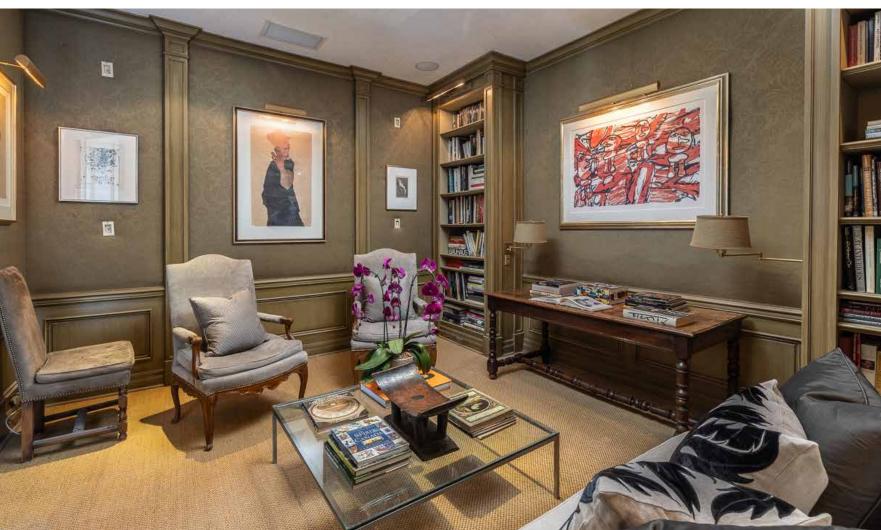

#### **LIBRARY**

- Sisal carpet
- Double French
- Crown moulding
- Wainscoting
- Padded damask walls
- Built-in bookshelves with display lighting
- Built-in speakers
- Recessed halogen lighting