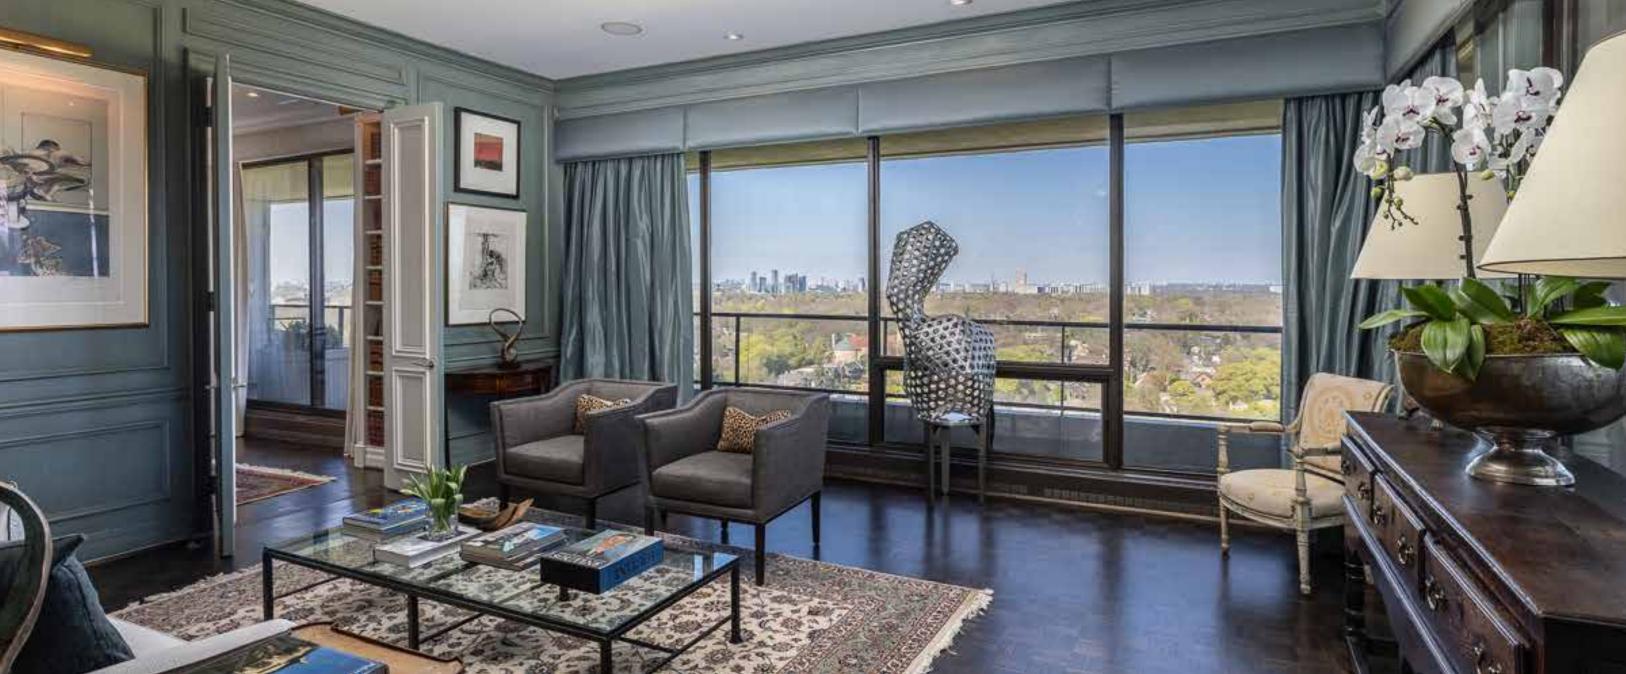

## Welcome to 20 Avoca Avenue, Suite 2004

This spacious 1813 square foot corner penthouse has a wow factor! This suite offers rare 9' ceilings with floor to ceiling windows and incredible panoramic south and east views of the Vale of Avoca ravine and the city skyline over David Balfour Park. The amazing 638 square foot wraparound balcony is perfect for dining, lounging, and watching the seasons change. This custom designed suite by an internationally acclaimed designer offers a formal living room, dining room, kitchen with breakfast area, library, and primary suite. Signature features include exquisite millwork, built-ins, raised paneling, crown moulding, and excellent walls for displaying art, offering a unique New York flair. 20 Avoca Avenue is a well managed building with excellent amenities including 24 hour concierge, outdoor pool, fitness room (LifeFitness equipment), party room, excellent laundry facilities, and ample visitor parking. Enjoy the convenience of this location at Yonge and St Clair, close to transit, shops, restaurants, and private clubs.

#### LIVING ROOM

- Hardwood floor
- Double doors
- Crown moulding
- Raised panelling
- Built-in ceiling speakers
- Wall sconces
- Recessed halogen lighting
- Two sets of double French doors
- Stunning panoramic views east and south