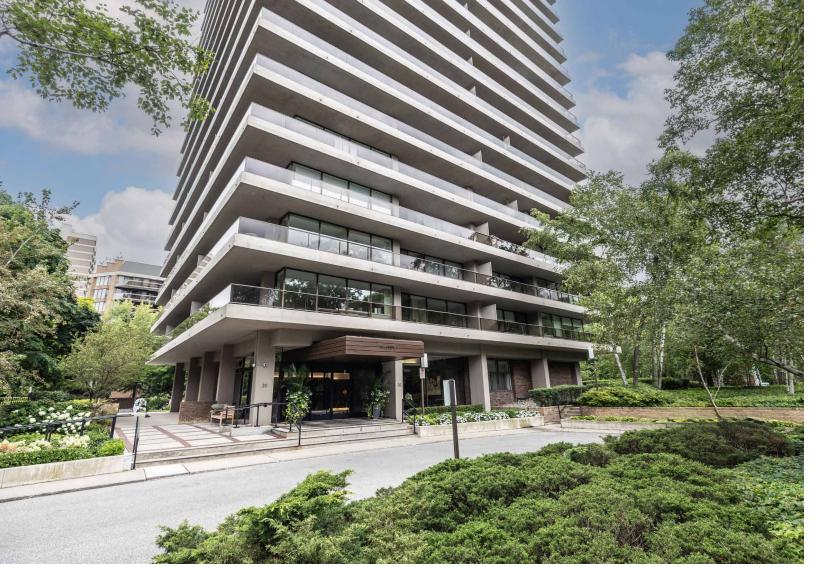

## Welcome to 20 Avoca Avenue, Suite 2004

This spacious 1813 square foot corner penthouse has a wow factor! This suite offers rare 9' ceilings with floor to ceiling windows and incredible panoramic south and east views of the Vale of Avoca ravine and the city skyline over David Balfour Park. The amazing 638 square foot wraparound balcony is perfect for dining, lounging, and watching the seasons change. This custom designed suite by an internationally acclaimed designer offers a formal living room, dining room, kitchen with breakfast area, library, and primary suite. Signature features include exquisite millwork, built-ins, raised paneling, crown moulding, and excellent walls for displaying art, offering a unique New York flair. 20 Avoca Avenue is a well managed building with excellent amenities including 24 hour concierge, outdoor pool, fitness room (LifeFitness equipment), party room, excellent laundry facilities, and ample visitor parking. Enjoy the convenience of this location at Yonge and St Clair, close to transit, shops, restaurants, and private clubs.