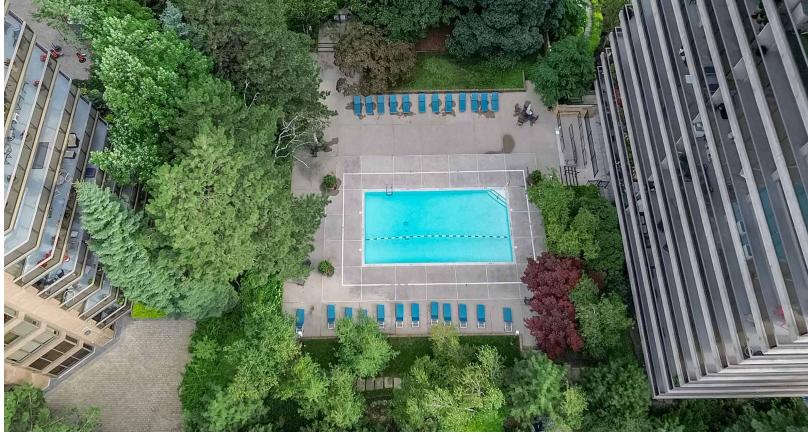

## Welcome to 20 Avoca Avenue, Suite 2004

This spacious 1813 square foot corner penthouse has a wow factor! This suite offers rare 9' ceilings with floor to ceiling windows and incredible panoramic south and east views of the Vale of Avoca ravine and the city skyline over David Balfour Park. The amazing 638 square foot wraparound balcony is perfect for dining, lounging, and watching the seasons change. This custom designed suite by an internationally acclaimed designer offers a formal living room, dining room, kitchen with breakfast area, library, and primary suite. Signature features include exquisite millwork, built-ins, raised paneling, crown moulding, and excellent walls for displaying art, offering a unique New York flair. 20 Avoca Avenue is a well managed building with excellent amenities including 24 hour concierge, outdoor pool, fitness room (LifeFitness equipment), party room, excellent laundry facilities, and ample visitor parking. Enjoy the convenience of this location at Yonge and St Clair, close to transit, shops, restaurants, and private clubs.