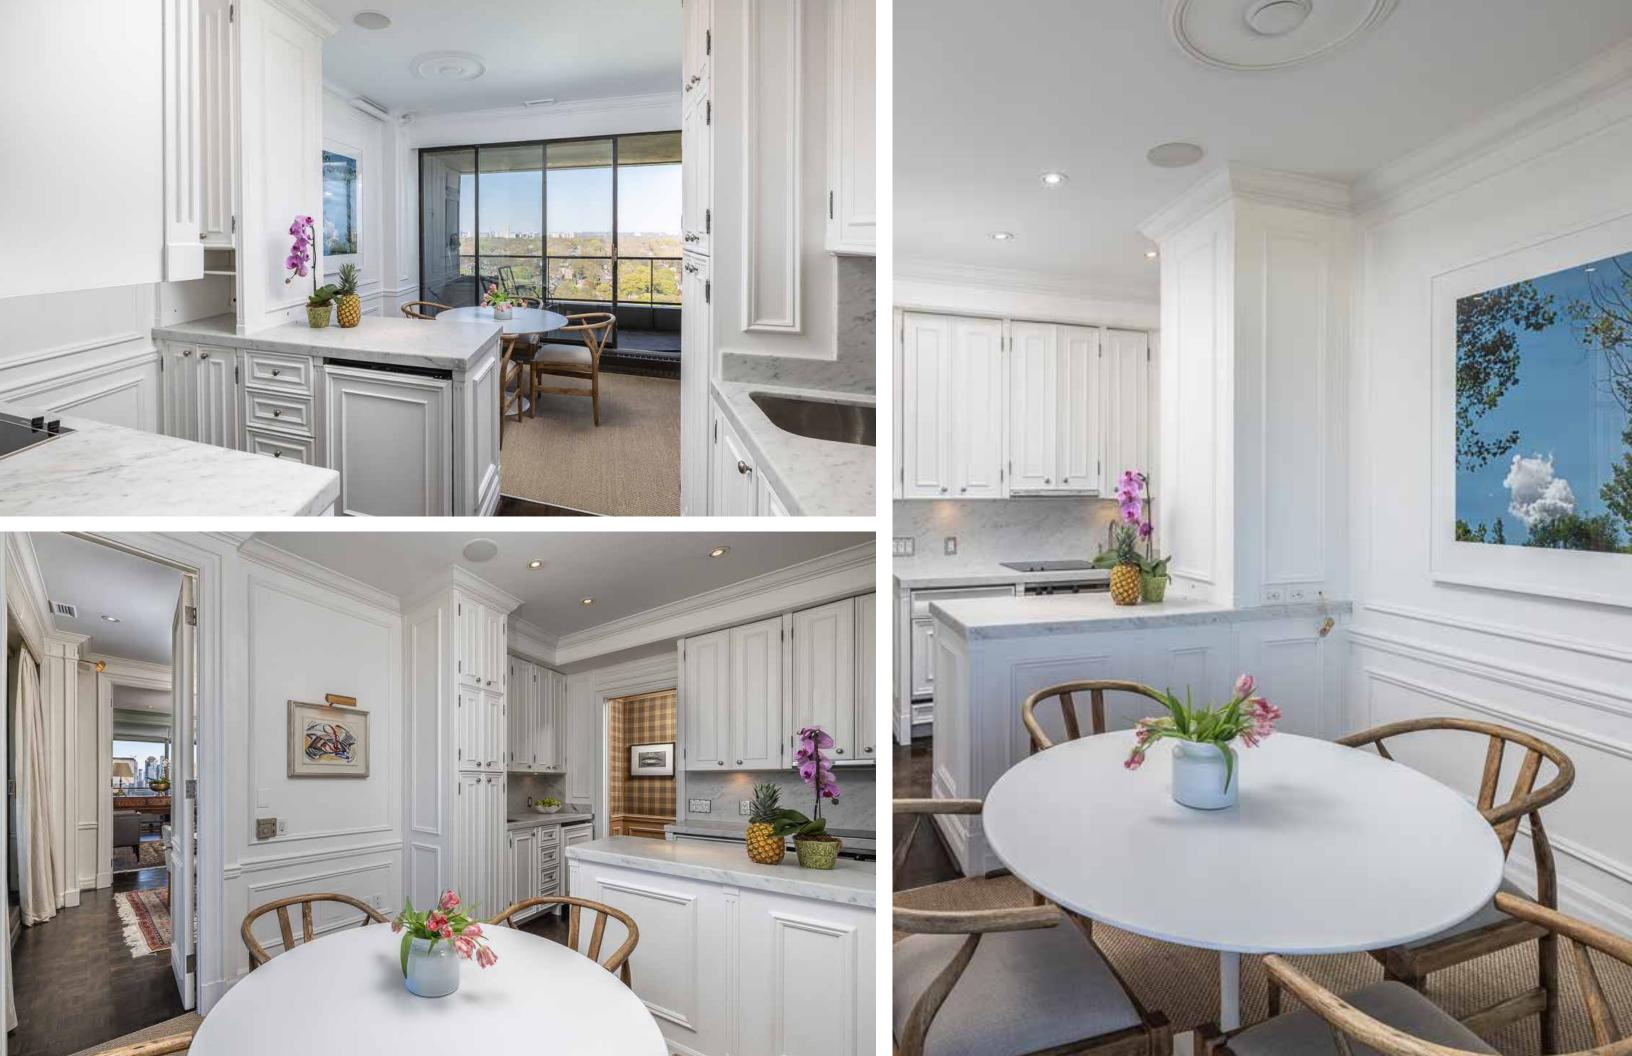

#### **KITCHEN**

- Hardwood floor
- Raised panelling
- Crown moulding
- Pocket door
- Carrera marble countertops and backsplash
- Two sinks
- Custom white shaker style cabinetry
- Maytag concealed dishwasher
- Gagneau cooktop
- Creda oven
- Miele exhaust hood
- Two Marvel bar fridges
- Built-in ceiling speakers
- Under cabinet lighting
- Recessed halogen lighting

#### BREAKFAST AREA

- Sisal carpeting
- Raised paneling
- Crown moulding
- Ceiling medallion (power)
- Built-in ceiling speakers
- Recessed halogen lighting
- Stunning east ravine views
- Sliding glass doors walk out to balcony