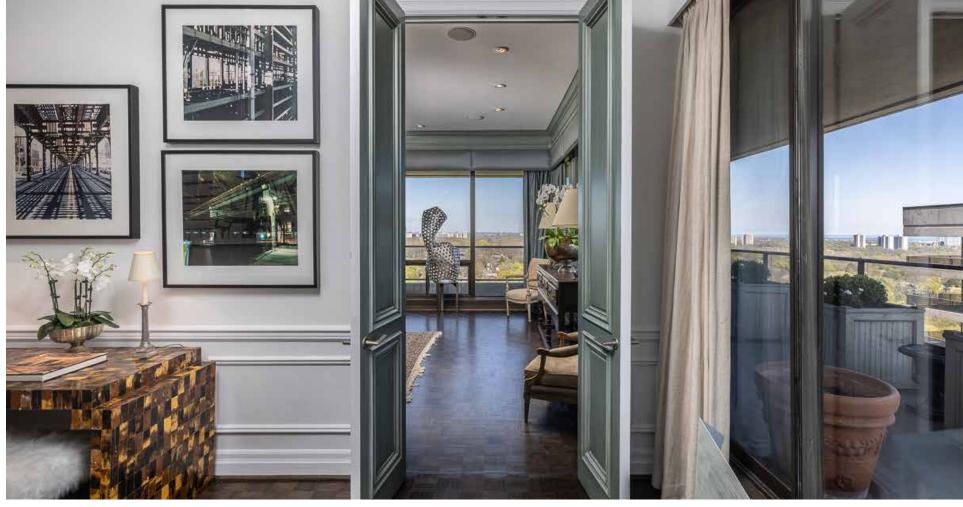

#### **GALLERY**

- Hardwood floor
- Crown moulding
- Wainscoting
- Two sliding glass doors walk out to balcony
- Recessed halogen lighting

#### LIVING ROOM

- Hardwood floor
- Double doors
- Crown moulding
- Raised panelling
- Built-in ceiling speakers
- Wall sconces
- Recessed halogen lighting
- Two sets of double French doors
- Stunning panoramic views east and south