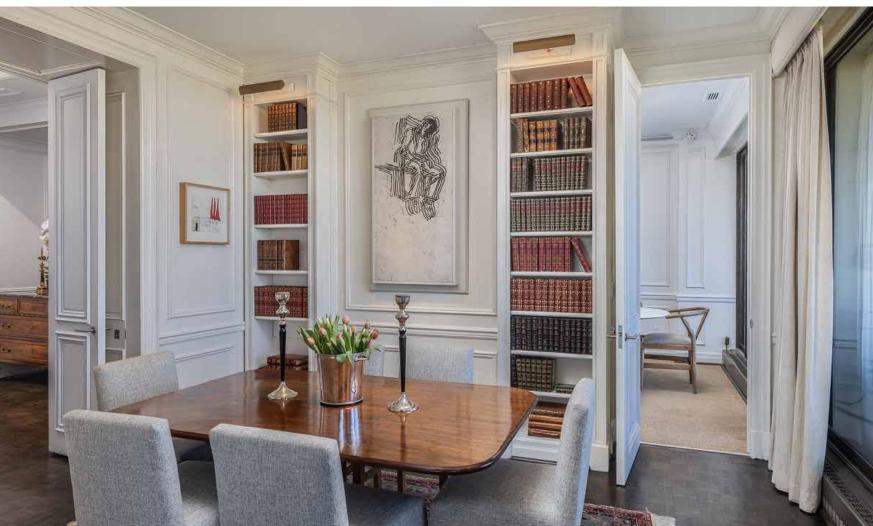

#### **DINING ROOM**

- Hardwood floor
- Crown moulding
- Raised panelling

- Double French doors
- Two concealed closets
- Built-in bookshelves with display lighting
- Built-in ceiling speakers
- Walk out to covered terrace
- Recessed halogen lighting