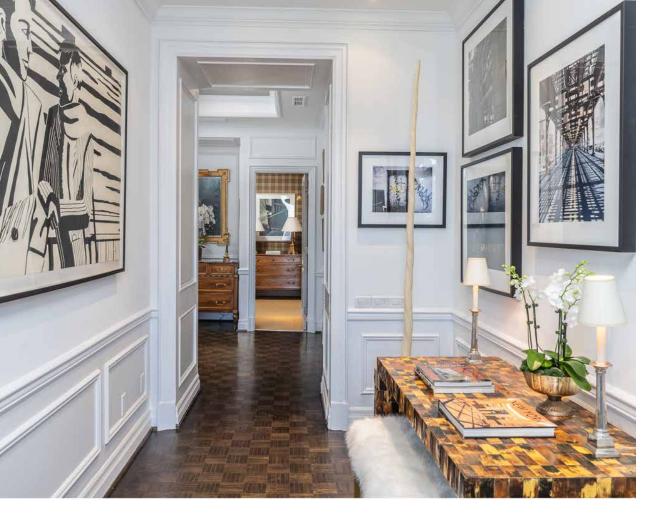

#### HALLWAY

- Sisal carpet
- Crown moulding
- Wainscoting
- Padded plaid walls
- Recessed halogen lighting

#### **GALLERY**

- Hardwood floor
- Crown moulding
- Wainscoting
- Two sliding glass doors walk out to balcony
- Recessed halogen lighting