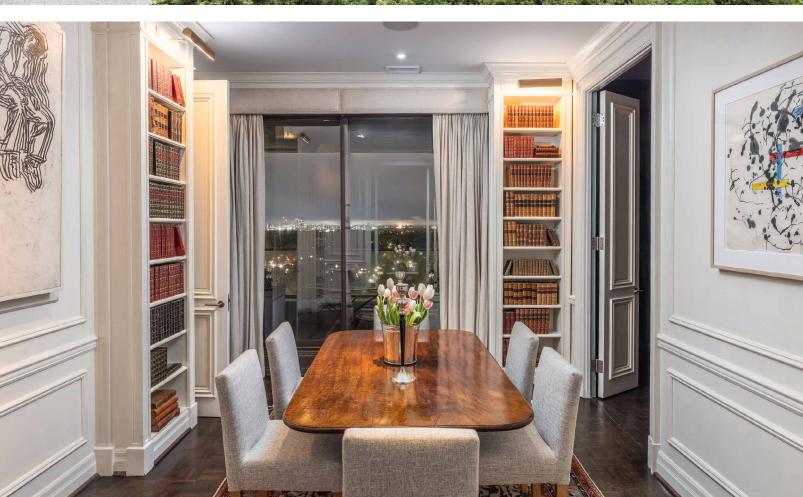

#### **DINING ROOM**

- Hardwood floor
- Crown moulding
- Raised panelling

- Double French doors
- Two concealed closets
- Built-in bookshelves with display lighting
- Built-in ceiling speakers
- Walk out to covered terrace
- Recessed halogen lighting

#### **LIBRARY**

- Sisal carpet
- Double French
- Crown moulding
- Wainscoting
- Padded damask walls
- Built-in bookshelves with display lighting
- Built-in speakers
- Recessed halogen lighting