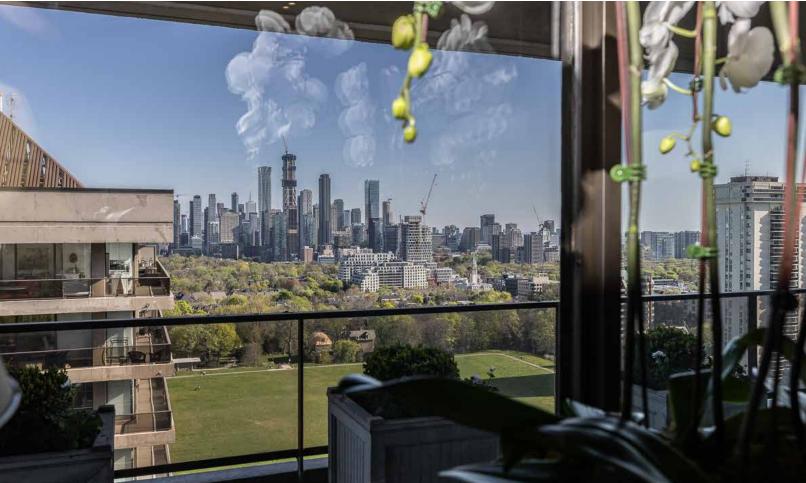

## Welcome to 20 Avoca Avenue, Suite 2004

This spacious 1813 square foot corner penthouse has a wow factor! This suite offers rare 9' ceilings with floor to ceiling windows and incredible panoramic south and east views of the Vale of Avoca ravine and the city skyline over David Balfour Park. The amazing 638 square foot wraparound balcony is perfect for dining, lounging, and watching the seasons change. This custom designed suite by an internationally acclaimed designer offers a formal living room, dining room, kitchen with breakfast area, library, and primary suite. Signature features include exquisite millwork, built-ins, raised paneling, crown moulding, and excellent walls for displaying art, offering a unique New York flair. 20 Avoca Avenue is a well managed building with excellent amenities including 24 hour concierge, outdoor pool, fitness room (LifeFitness equipment), party room, excellent laundry facilities, and ample visitor parking. Enjoy the convenience of this location at Yonge and St Clair, close to transit, shops, restaurants, and private clubs.

#### PRIMARY BEDROOM

- Hardwood floor
- Double doors
- Crown moulding
- Built-in ceiling speakers
- Alcove
- Custom built-in bookshelves with display lighting
- Wall to wall closets with custom built-ins
- Wall sconces
- Recessed halogen lighting
- Sliding glass door walks out to balcony with unobstructed south view over David Balfour Park